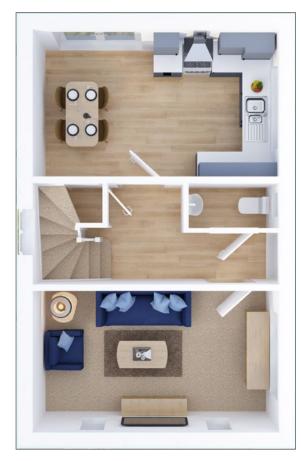

#### **Ground floor**

| Kitchen / Dining room | 4.92m x 2.96m   16'2" x 9'8" |
|-----------------------|------------------------------|
| Living room           | 4.92m x 2.85m   16'2" x 9'4" |
| Cloakroom             | 1.83m x 0.93m   6' x 3'      |

Measurements are all to the widest point