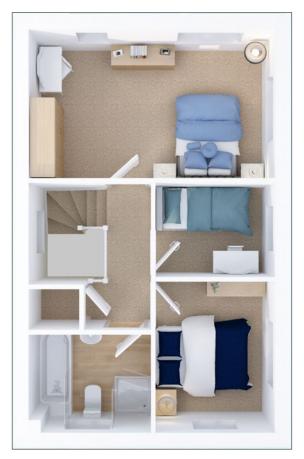

### **First Floor**

| Master bedroom | 4.92m x 2.98m   16'2" x 9'9" |
|----------------|------------------------------|
| Bedroom 2      | 2.4m x 2.11m   7'10" x 6'11" |
| Bedroom 3      | 2.4m x 1.9m   7'10" x 6'2"   |
| Bathroom       | 2.4m x 1.98m   7'10" x 6'6"  |

Measurements are all to the widest point