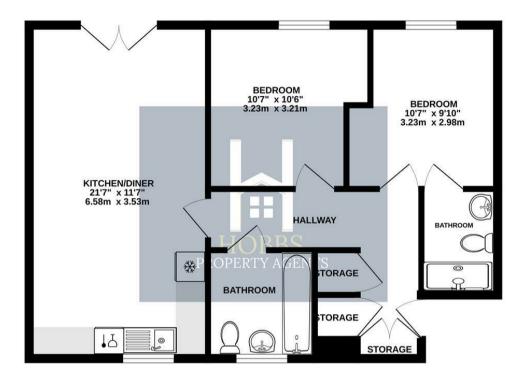

## GROUND FLOOR 633 sq.ft. (58.8 sq.m.) approx.

TOTAL FLOOR AREA: 633 sq.ft. (58.8 sq.m.) approx. While every attempt has been made to ensure the accuracy of the floorplan contained here, measurements of doors, windows, rooms and any other lefters are approximate and no responsibly is taken for any error, omission or mis-statement. This plan is for illustrative purposes only and should be used as such by any prospective purchaser. The service, systems and applicance shown have not been tested and no guarantee as to their openality or efficiency can be given.