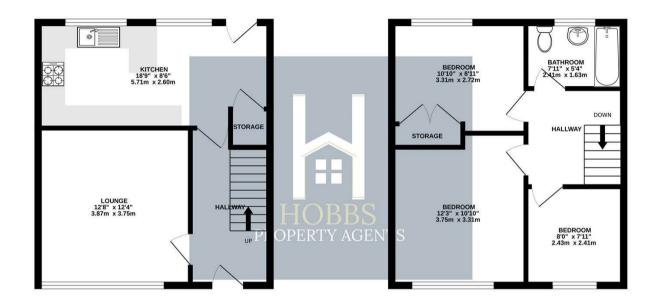

GROUND FLOOR 398 sq.ft. (37.0 sq.m.) approx. 1ST FLOOR 398 sq.ft. (37.0 sq.m.) approx.

# TOTAL FLOOR AREA: 795 sq.ft. (73.9 sq.m.) approx.

Whilst every attempt has been made to ensure the account of the footplant contained their, measurements of doors, windown; cross set any orbit insure may provide interface to a control of the control o