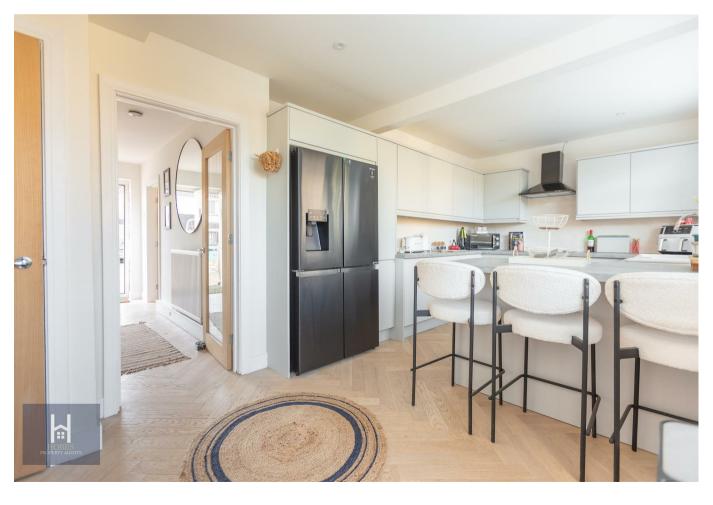

# **PROPERTY SUMMARY**

A stunning three bedroom semi detached home, fully renovated to an impressive standard, offering stylish and comfortable living throughout. Upon entering, you're welcomed by a bright entrance hallway that leads to a spacious living room, with the potential to add a woodburner for a cosy focal point. The modern kitchen/diner is beautifully designed with integral appliances, a breakfast bar, and a storage cupboard, all bathed in natural light from the rear windows that overlook the garden. Upstairs, the property features three well sized bedrooms, with the third currently used as a dressing room, along with a sleek, modern family bathroom.