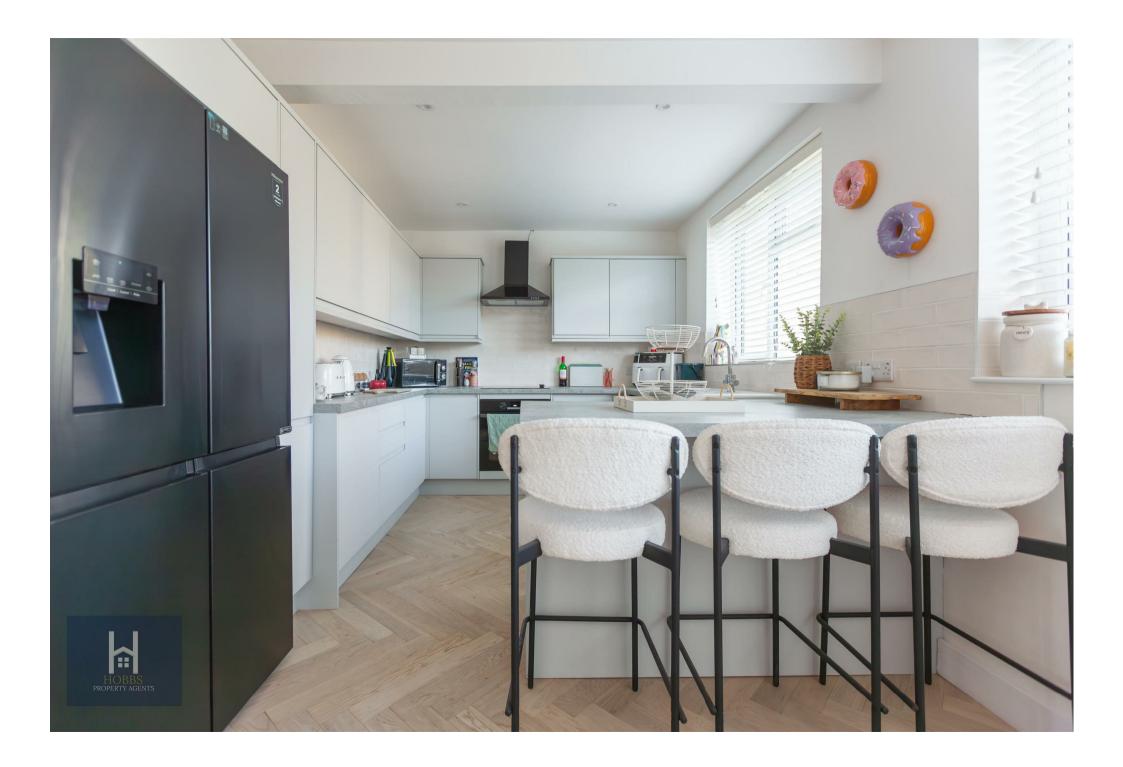

# **PROPERTY SUMMARY**

A stunning three bedroom semi detached home, fully renovated to an impressive standard, offering stylish and comfortable living throughout. Upon entering, you're welcomed by a bright entrance hallway that leads to a spacious living room, with the potential to add a woodburner for a cosy focal point. The modern kitchen/diner is beautifully designed with integral appliances, a breakfast bar, and a storage cupboard, all bathed in natural light from the rear windows that overlook the garden. Upstairs, the property features three well sized bedrooms, with the third currently used as a dressing room, along with a sleek, modern family bathroom.