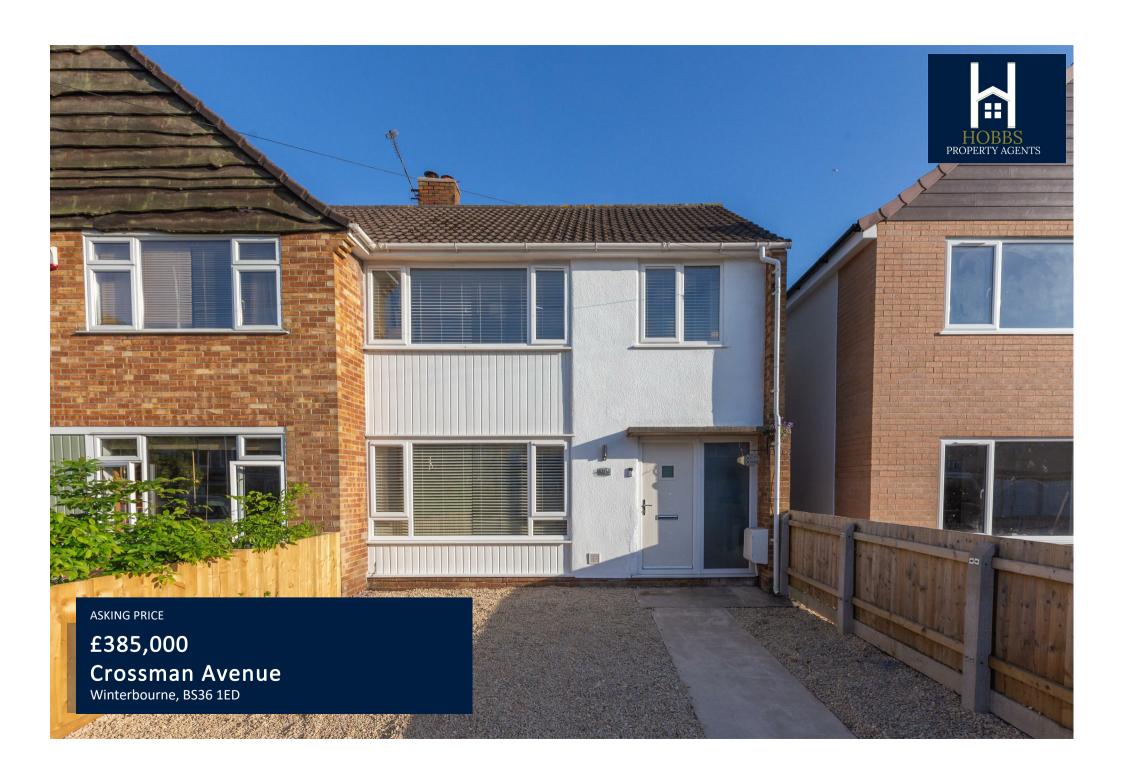

# **PROPERTY SUMMARY**

A stunning three bedroom semi detached home, fully renovated to an impressive standard, offering stylish and comfortable living throughout. Upon entering, you're welcomed by a bright entrance hallway that leads to a spacious living room, with the potential to add a woodburner for a cosy focal point. The modern kitchen/diner is beautifully designed with integral appliances, a breakfast bar, and a storage cupboard, all bathed in natural light from the rear windows that overlook the garden. Upstairs, the property features three well sized bedrooms, with the third currently used as a dressing room, along with a sleek, modern family bathroom.

Outside, the front of the home boasts a driveway with ample parking, while the rear garden has been landscaped for low maintenance and features a beautiful patio area just off the dining room, perfect for entertaining. A generous decking area further enhances the outdoor space, offering an ideal spot for relaxing or hosting guests.