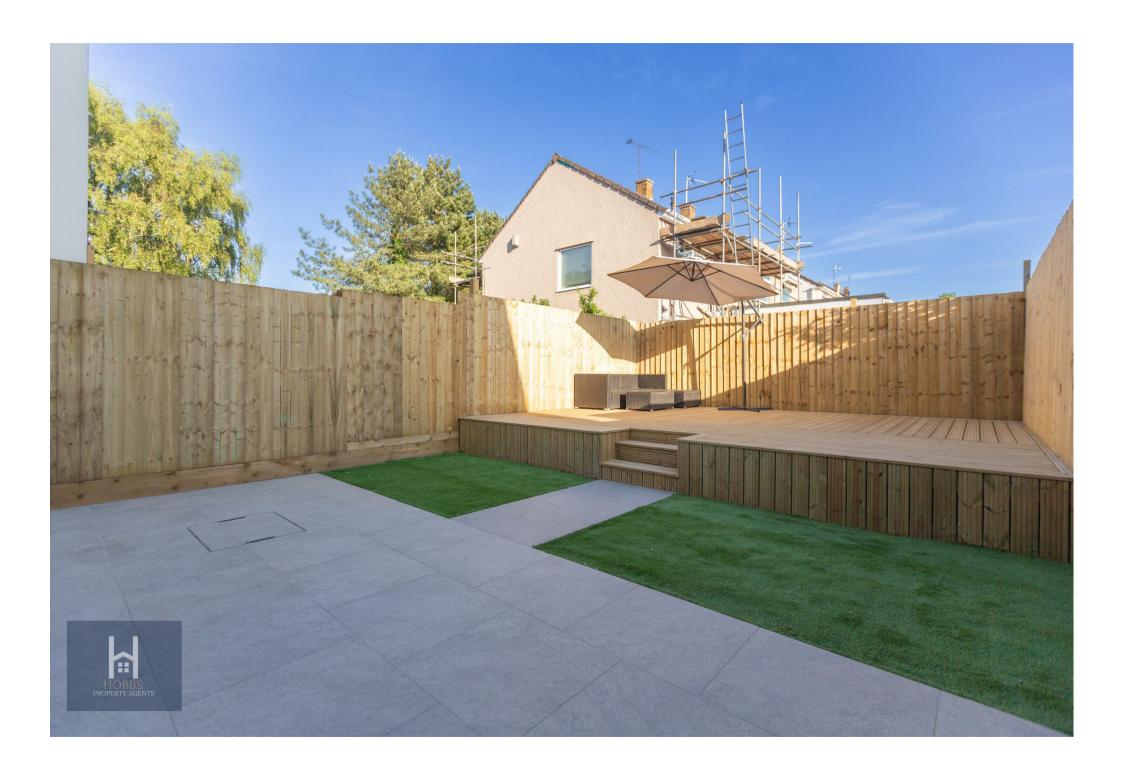

Outside, the front of the home boasts a driveway with ample parking, while the rear garden has been landscaped for low maintenance and features a beautiful patio area just off the dining room, perfect for entertaining. A generous decking area further enhances the outdoor space, offering an ideal spot for relaxing or hosting guests.