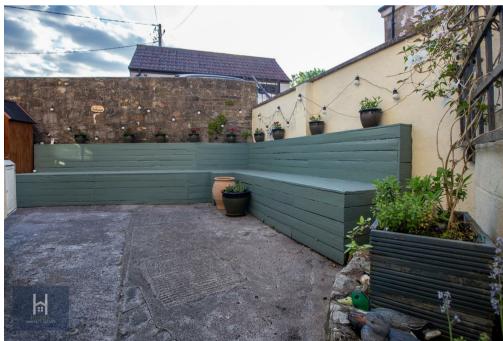

The heart of the home is an impressive modern kitchen and dining area, thoughtfully designed for both functionality and style. With integrated appliances, a utility area, and access to a downstairs shower room, WC, and dedicated laundry room, the layout suits busy family life and effortless entertaining. Bi-folding doors open onto a charming courtyard garden with a seating area perfect for alfresco dining.

zones for relaxation and outdoor enjoyment. A stylish summer house sits near the rear of the garden, with further space beyond for a private retreat, hobby area, or potential for further landscaping. This unique home offers the perfect balance of period character and modern convenience in a peaceful and private setting.