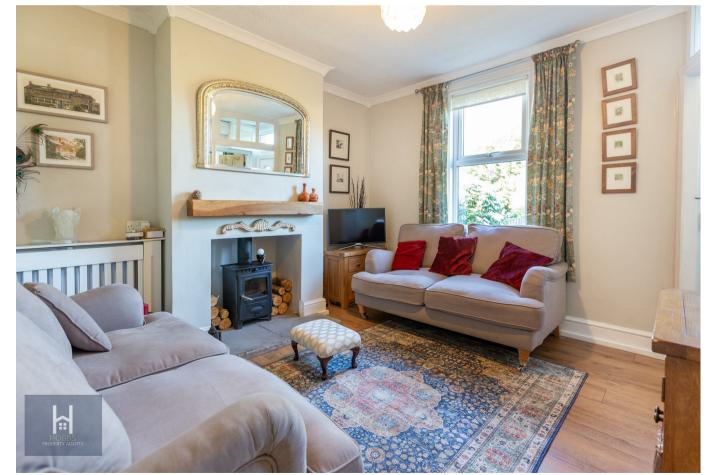

## **PROPERTY SUMMARY**

A beautifully presented character cottage, believed to date back to 1913, seamlessly blending original charm with contemporary design. This delightful home opens with a welcoming entrance hall that sets the tone for the warmth and style found throughout. To the right, a cosy living room with a wood burning stove offers an inviting space for relaxation, while to the left, a versatile dining or reception room features a striking period fireplace, ideal for entertaining or everyday living.