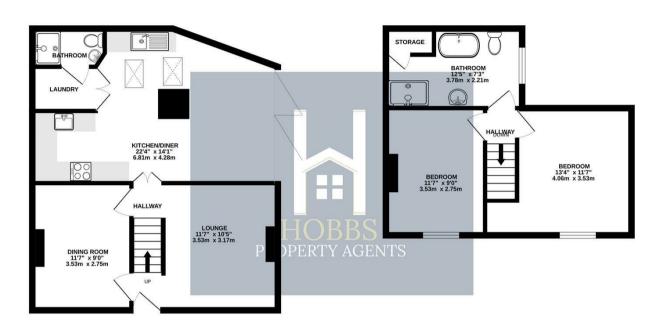

1ST FLOOR 345 sq.ft. (32.1 sq.m.) approx.

#### TOTAL FLOOR AREA : 888 sq.ft. (82.5 sq.m.) approx.

Whild serve alternet has been made to ensure the accuracy of the Boorplan constant of tere, measurements of adors, wholes, rooms and any other litens are approximable and no tesponsibility is altern for any error, omission or mis-statement. This plan is for illustrative purposes only and should be used as such by any prospective purchaser. The services, systems and appliances shown have not been tested and no guarantee as to their operability or efficiency can be given. Made with Netropix 62025.