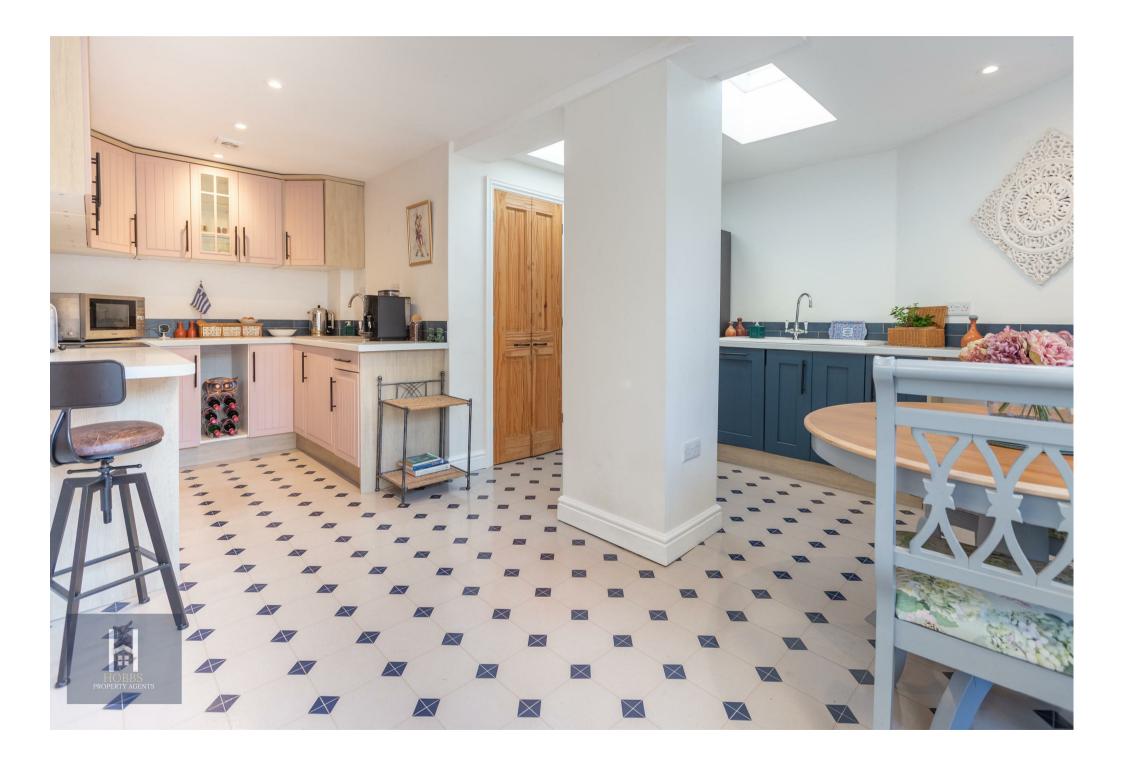

The heart of the home is an impressive modern kitchen and dining area, thoughtfully designed for both functionality and style. With integrated appliances, a utility area, and access to a downstairs shower room, WC, and dedicated laundry room, the layout suits busy family life and effortless entertaining. Bi-folding doors open onto a charming courtyard garden with a seating area perfect for alfresco dining.