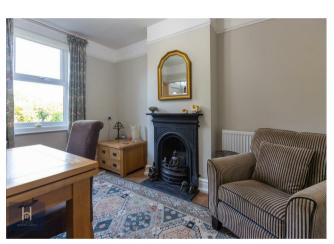

## **PROPERTY SUMMARY**

A beautifully presented character cottage, believed to date back to 1913, seamlessly blending original charm with contemporary design. This delightful home opens with a welcoming entrance hall that sets the tone for the warmth and style found throughout. To the right, a cosy living room with a wood burning stove offers an inviting space for relaxation, while to the left, a versatile dining or reception room features a striking period fireplace, ideal for entertaining or everyday living.