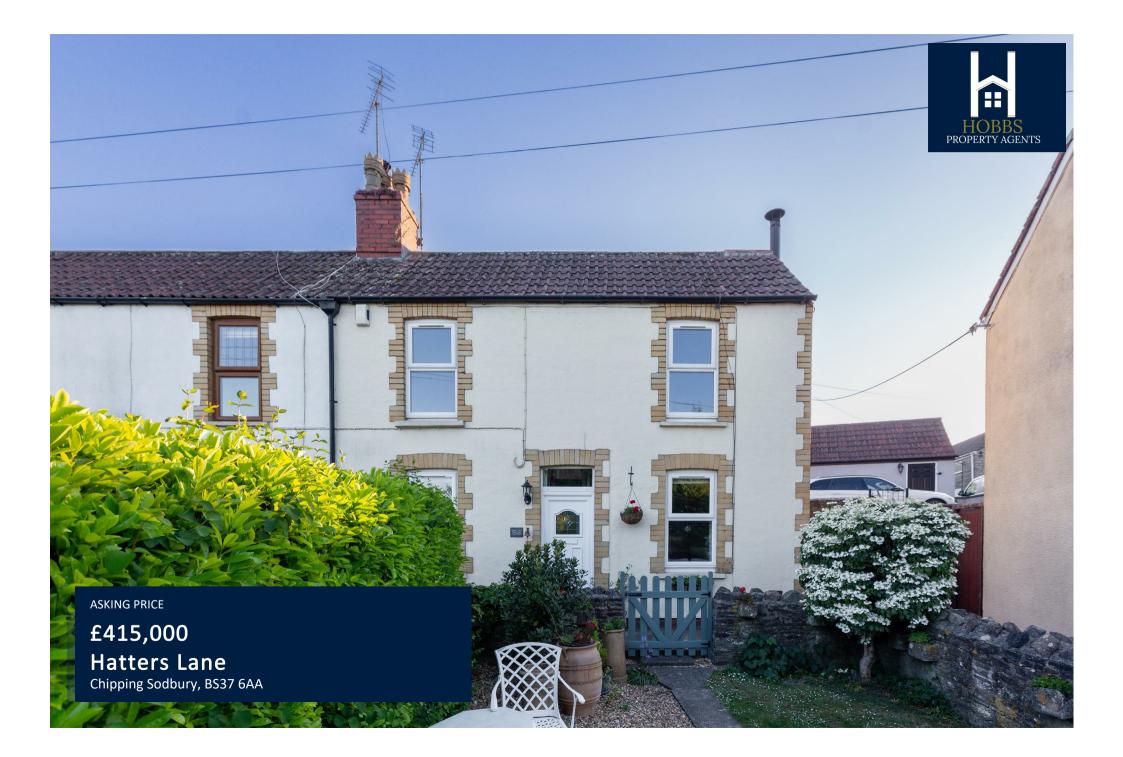

## **PROPERTY SUMMARY**

A beautifully presented character cottage, believed to date back to 1913, seamlessly blending original charm with contemporary design. This delightful home opens with a welcoming entrance hall that sets the tone for the warmth and style found throughout. To the right, a cosy living room with a wood burning stove offers an inviting space for relaxation, while to the left, a versatile dining or reception room features a striking period fireplace, ideal for entertaining or everyday living.

## TENURE

Freehold