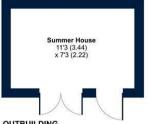

# Wheatfield Drive, Bradley Stoke, Bristol, BS32

Approximate Area = 584 sq ft / 54.2 sq m Outbuilding = 82 sq ft / 7.6 sq m Total = 666 sq ft / 61.8 sq m

OUTBUILDING