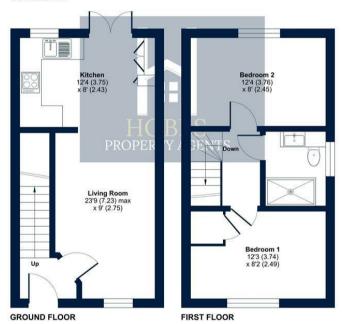

### **PROPERTY SUMMARY**

This beautifully updated two bedroom end terrace property offers a perfect blend of contemporary design and comfortable living. Ideal for first time buyers, downsizers, or investors, the home welcomes you with an inviting entrance hall that leads into a bright and spacious living room. The modern kitchen is thoughtfully designed with sleek built in appliances and generous storage, with direct access to the rear garden for added convenience.

Upstairs, you'll find two well proportioned double bedrooms, both finished to a high standard, along with a stunning, modern shower room featuring quality fixtures and fittings.

Outside, the low maintenance rear garden provides the perfect setting for relaxation or entertaining, complete with a patio area, decorative stone detailing, and a delightful summer house. To the front, the property benefits from a driveway offering off road parking for two vehicles and a neatly kept lawn area, enhancing the overall curb appeal.

# Wheatfield Drive, Bradley Stoke, Bristol, BS32

Approximate Area = 584 sq ft / 54.2 sq m Outbuilding = 82 sq ft / 7.6 sq m Total = 666 sq ft / 61.8 sq m

OUTBUILDING