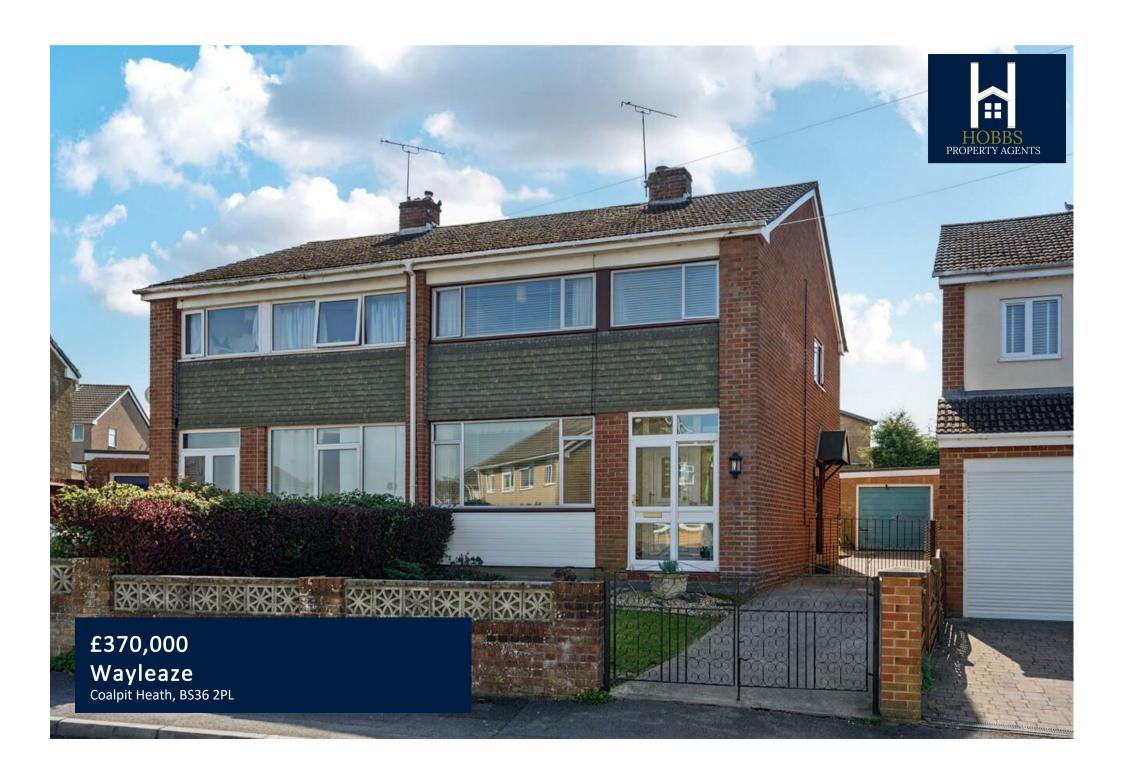

### **PROPERTY SUMMARY**

This delightful property offers well proportioned living space throughout, beginning with an entrance porch and a welcoming hallway that leads into a spacious living room. The adjoining dining room flows seamlessly into a bright conservatory, creating an ideal space for entertaining or relaxing while overlooking the garden. The kitchen, conveniently located next to the dining room, features a side door for easy access to the outside. Upstairs, you'll find two double bedrooms, one single and the family bathroom. The loft space is also accessed from the landing along with a useful airing cupboard which houses the gas boiler.

Externally, the property boasts a generous and private rear garden with a patio and lawned area with access into a single garage. There is ample parking available on the driveway and the front garden is mainly laid to lawn. The property offers fantastic potential for an extension (subject to planning permission) and is situated in a quiet position within the road.