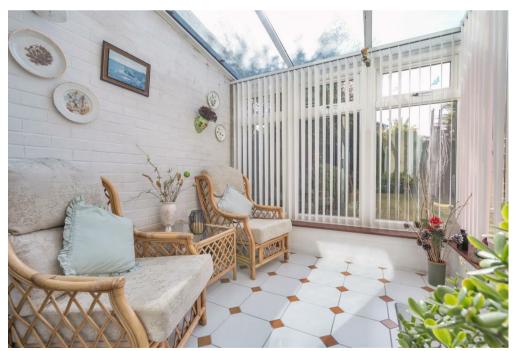

### **PROPERTY SUMMARY**

This delightful property offers well proportioned living space throughout, beginning with an entrance porch and a welcoming hallway that leads into a spacious living room. The adjoining dining room flows seamlessly into a bright conservatory, creating an ideal space for entertaining or relaxing while overlooking the garden. The kitchen, conveniently located next to the dining room, features a side door for easy access to the outside. Upstairs, you'll find two double bedrooms, one single and the family bathroom. The loft space is also accessed from the landing along with a useful airing cupboard which houses the gas boiler.