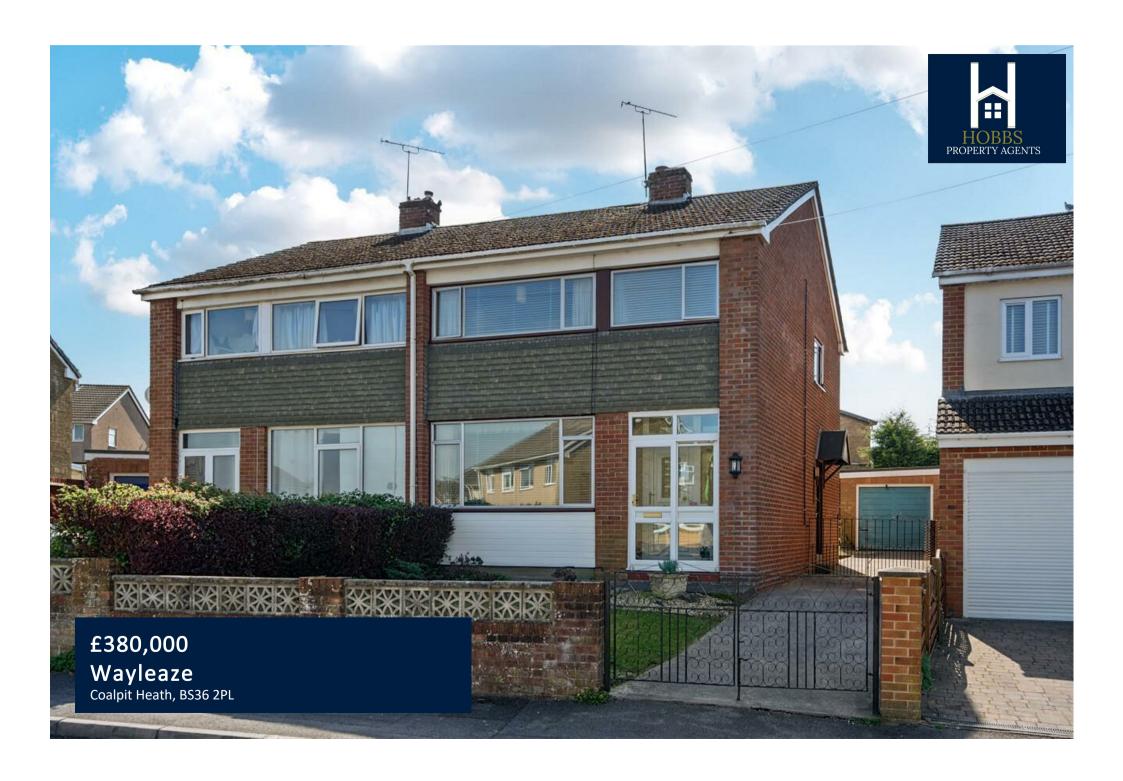

### **PROPERTY SUMMARY**

This delightful property offers well proportioned living space throughout, beginning with an entrance porch and a welcoming hallway that leads into a spacious living room. The adjoining dining room flows seamlessly into a bright conservatory, creating an ideal space for entertaining or relaxing while overlooking the garden. The kitchen, conveniently located next to the dining room, features a side door for easy access to the outside. Upstairs, you'll find two double bedrooms, one single and the family bathroom. The loft space is also accessed from the landing along with a useful airing cupboard which houses the gas boiler.

Externally, the property boasts a generous and private rear garden with a patio and lawned area with access into a single garage. There is ample parking available on the driveway and the front garden is mainly laid to lawn. The property offers fantastic potential for an extension (subject to planning permission) and is situated in a quiet position within the road.