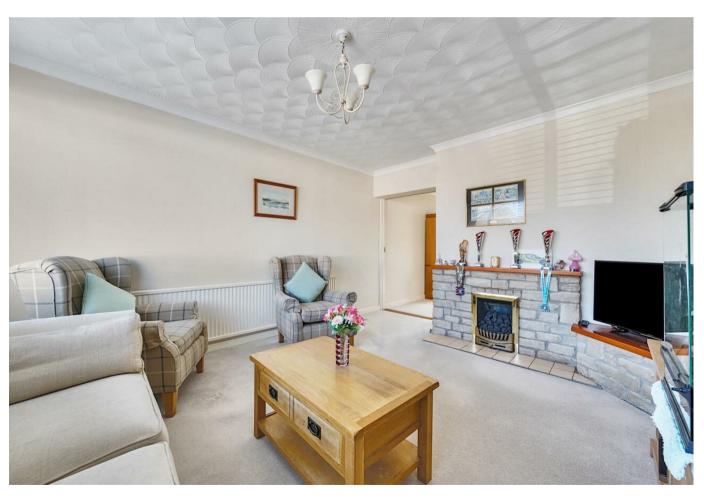

### **PROPERTY SUMMARY**

This delightful property offers well proportioned living space throughout, beginning with an entrance porch and a welcoming hallway that leads into a spacious living room. The adjoining dining room flows seamlessly into a bright conservatory, creating an ideal space for entertaining or relaxing while overlooking the garden. The kitchen, conveniently located next to the dining room, features a side door for easy access to the outside. Upstairs, you'll find two double bedrooms, one single and the family bathroom. The loft space is also accessed from the landing along with a useful airing cupboard which houses the gas boiler.