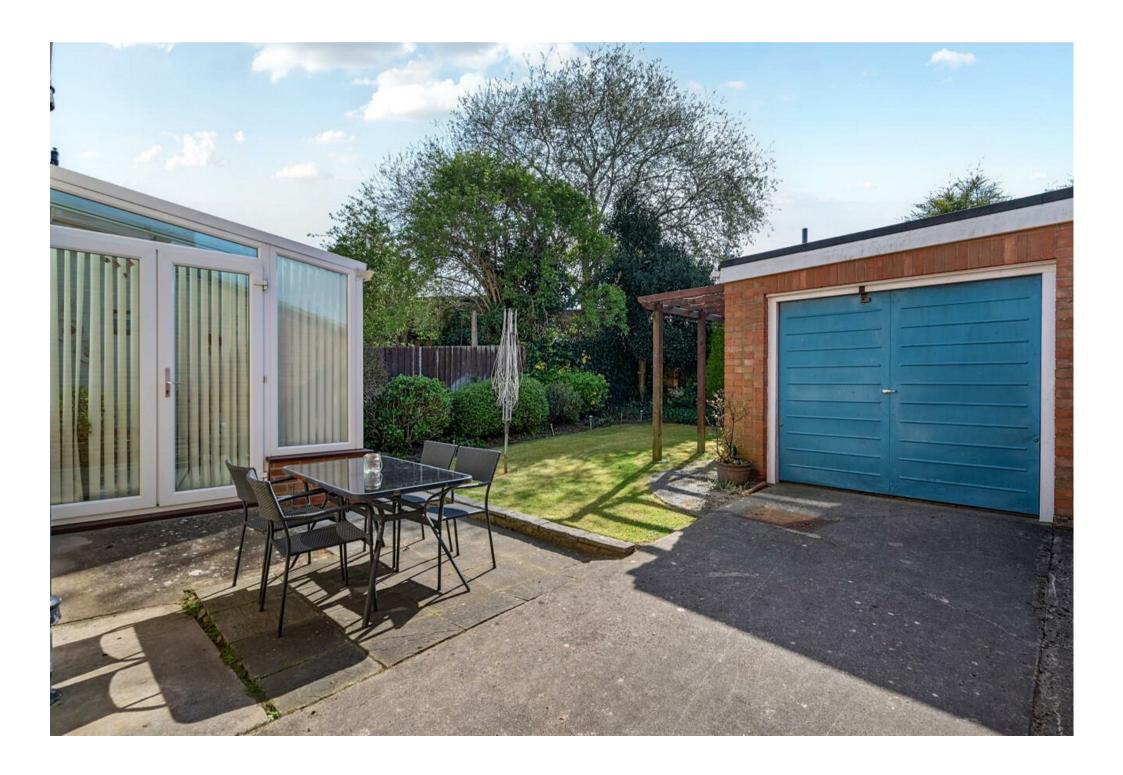

Externally, the property boasts a generous and private rear garden with a patio and lawned area with access into a single garage. There is ample parking available on the driveway and the front garden is mainly laid to lawn. The property offers fantastic potential for an extension (subject to planning permission) and is situated in a quiet position within the road.