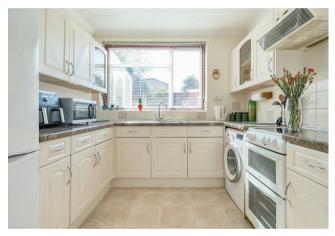

### **PROPERTY SUMMARY**

This delightful property offers well proportioned living space throughout, beginning with an entrance porch and a welcoming hallway that leads into a spacious living room. The adjoining dining room flows seamlessly into a bright conservatory, creating an ideal space for entertaining or relaxing while overlooking the garden. The kitchen, conveniently located next to the dining room, features a side door for easy access to the outside. Upstairs, you'll find two double bedrooms, one single and the family bathroom. The loft space is also accessed from the landing along with a useful airing cupboard which houses the gas boiler.