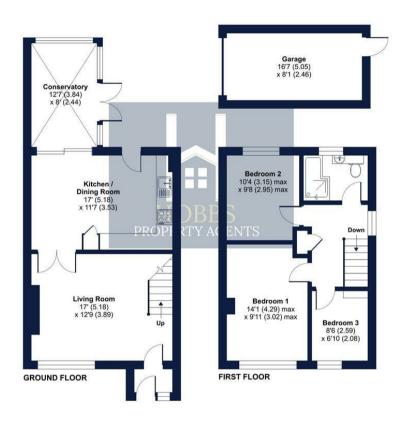

# Lancaster Road, Yate, Bristol, BS37

Approximate Area = 985 sq ft / 91.5 sq m Garage = 134 sq ft / 12.4 sq m Total = 1119 sq ft / 103.9 sq m For identification only - Not to scale

Floor plan produced in accordance with RICS Property Measurement 2nd Edition, Incorporating International Property Measurement Standards (IPMS2 Residential). © nichecom 2025. Produced for Hobbs Property Agents Limited. REF: 1238842