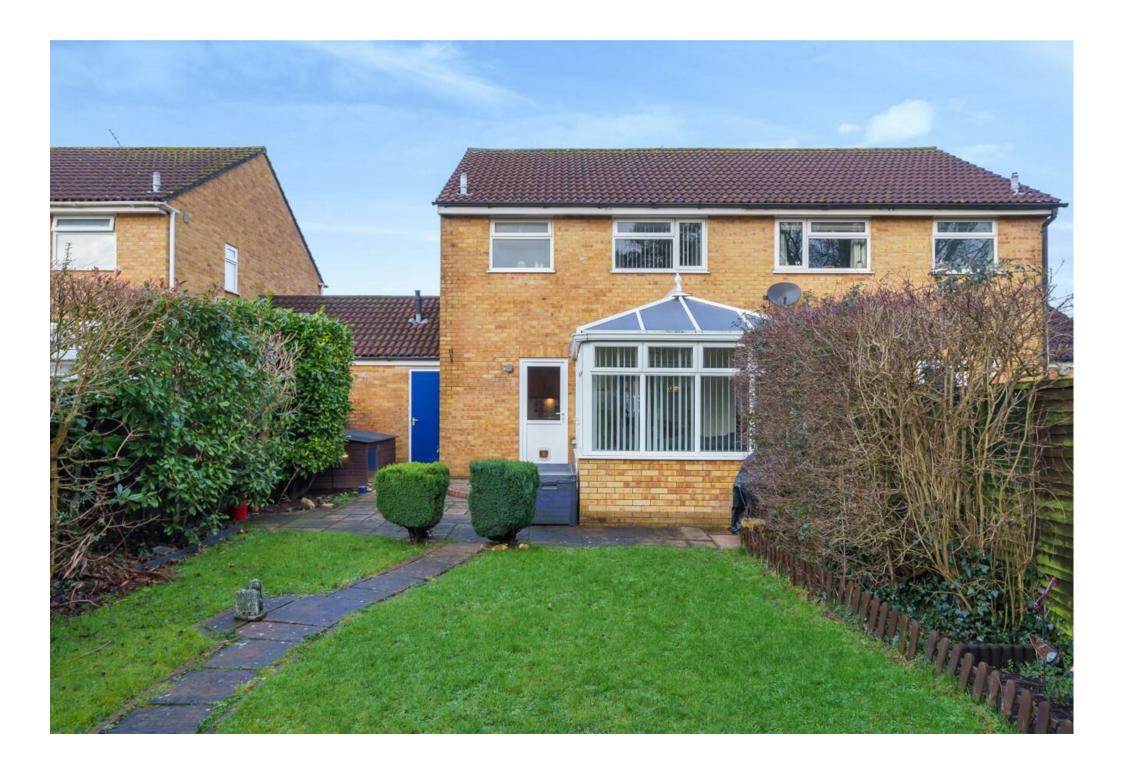

The expansive, south facing rear garden ensures complete privacy, featuring both a patio and lawn area, ideal for alfresco dining and outdoor enjoyment. To the front, a garage and driveway provide ample off road parking for multiple vehicles, with the added advantage of rear access to the garage.