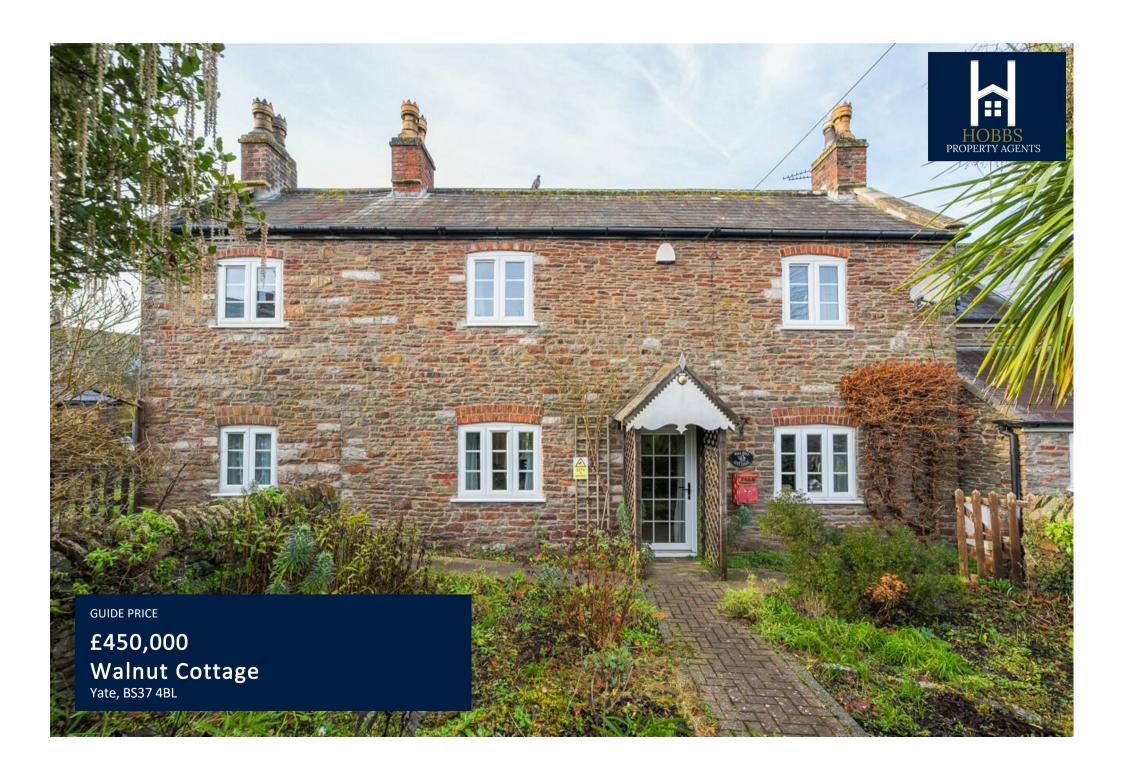

#### PROPERTY SUMMARY

Believed to be one of the oldest properties in Yate, dating back to the mid 1700s, Walnut Cottage exudes historic charm and character. Nestled in a private and tranquil setting, the property is surrounded by beautifully maintained wrap around gardens that offer a peaceful retreat from the outside world.

The cottage showcases a wealth of period features, including exposed beams, stone walls, and an original bread oven, perfectly blending its historic roots with functional living spaces. The living room is a cosy haven, complete with an open fireplace and an additional wood burner, ideal for chilly evenings. The ground floor further comprises of a kitchen, a formal dining room, a study, and a utility room, along with a convenient downstairs cloakroom. Each space has been thoughtfully designed to enhance the property's charm while offering practical family living.

Walnut Cottage is a rare opportunity to own a piece of local history, offering a unique combination of period charm and modern comforts in a desirable location.