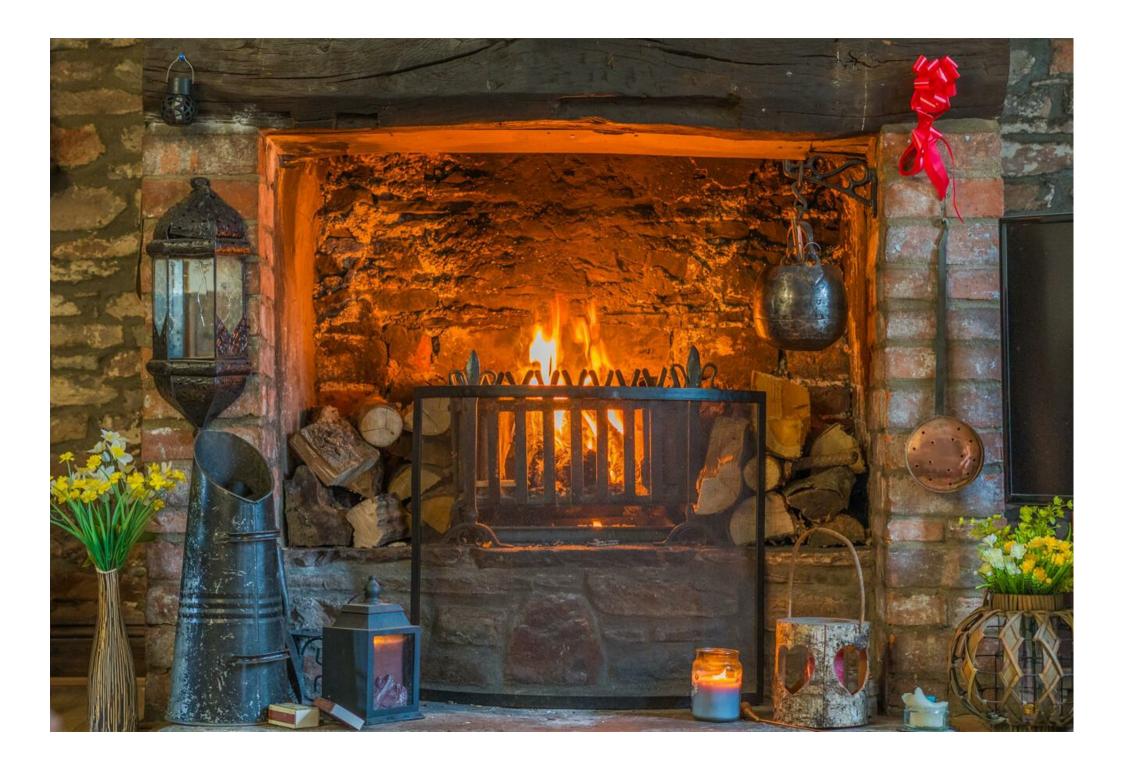

The cottage showcases a wealth of period features, including exposed beams, stone walls, and an original bread oven, perfectly blending its historic roots with functional living spaces. The living room is a cosy haven, complete with an open fireplace and an additional wood burner, ideal for chilly evenings. The ground floor further comprises of a kitchen, a formal dining room, a study, and a utility room, along with a convenient downstairs cloakroom. Each space has been thoughtfully designed to enhance the property's charm while offering practical family living.