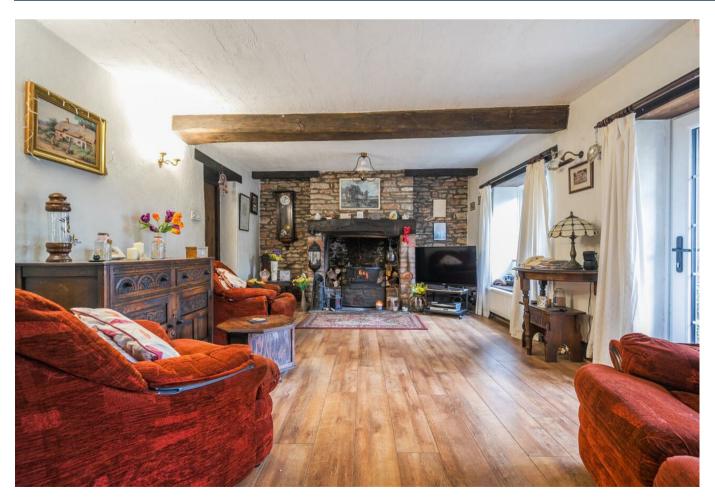

The cottage showcases a wealth of period features, including exposed beams, stone walls, and an original bread oven, perfectly blending its historic roots with functional living spaces. The living room is a cosy haven, complete with an open fireplace and an additional wood burner, ideal for chilly evenings. The ground floor further comprises of a kitchen, a formal dining room, a study, and a utility room, along with a convenient downstairs cloakroom. Each space has been thoughtfully designed to enhance the property's charm while offering practical family living.