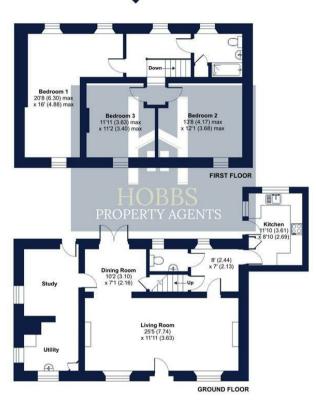

The cottage showcases a wealth of period features, including exposed beams, stone walls, and an original bread oven, perfectly blending its historic roots with functional living spaces. The living room is a cosy haven, complete with an open fireplace and an additional wood burner, ideal for chilly evenings. The ground floor further comprises of a kitchen, a formal dining room, a study, and a utility room, along with a convenient downstairs cloakroom. Each space has been thoughtfully designed to enhance the property's charm while offering practical family living.

Upstairs, you'll find three generously sized double bedrooms and a family bathroom, providing comfortable accommodations with plenty of natural light and characterful details.

Outside, the mature gardens envelop the property, providing a serene outdoor space with areas perfect for relaxing, gardening, or entertaining. The property also benefits from off-road parking for two vehicles, adding convenience to its idyllic setting.

# Eggshill Lane, Yate, Bristol, BS37

Approximate Area = 1478 sq ft / 137.3 sq m Summer House = 60 sq ft / 5.6 sq m Total = 1538 sq ft / 142.9 sq m

For identification only - Not to scale

Floor plan produced in accordance with RICS Property Measurement 2nd Edition, Incorporating International Property Measurement Standards (IPMS2 Residential). © nichecom 2025. Produced for Hobbs Property Agents Limited. REF-12369.