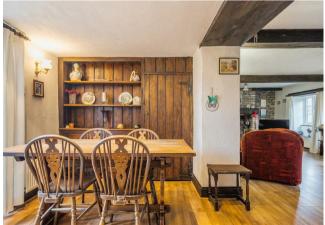

The cottage showcases a wealth of period features, including exposed beams, stone walls, and an original bread oven, perfectly blending its historic roots with functional living spaces. The living room is a cosy haven, complete with an open fireplace and an additional wood burner, ideal for chilly evenings. The ground floor further comprises of a kitchen, a formal dining room, a study, and a utility room, along with a convenient downstairs cloakroom. Each space has been thoughtfully designed to enhance the property's charm while offering practical family living.