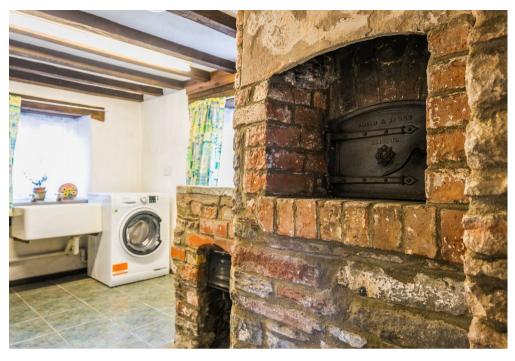

The cottage showcases a wealth of period features, including exposed beams, stone walls, and an original bread oven, perfectly blending its historic roots with functional living spaces. The living room is a cosy haven, complete with an open fireplace and an additional wood burner, ideal for chilly evenings. The ground floor further comprises of a kitchen, a formal dining room, a study, and a utility room, along with a convenient downstairs cloakroom. Each space has been thoughtfully designed to enhance the property's charm while offering practical family living.