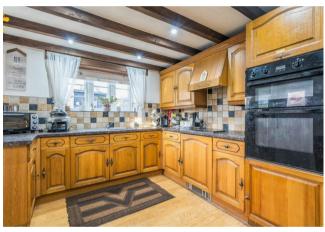

The cottage showcases a wealth of period features, including exposed beams, stone walls, and an original bread oven, perfectly blending its historic roots with functional living spaces. The living room is a cosy haven, complete with an open fireplace and an additional wood burner, ideal for chilly evenings. The ground floor further comprises of a kitchen, a formal dining room, a study, and a utility room, along with a convenient downstairs cloakroom. Each space has been thoughtfully designed to enhance the property's charm while offering practical family living.