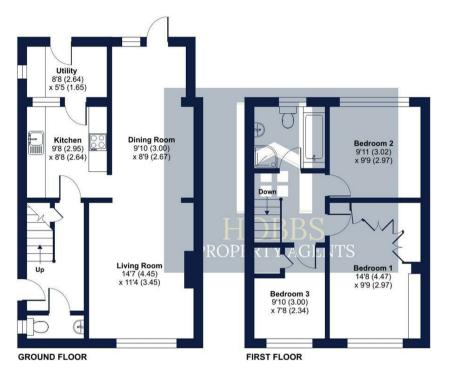

# Mallard Close, Chipping Sodbury, Bristol, BS37

Approximate Area = 1011 sq ft / 93.9 sq m Garage = 130 sq ft / 12.1 sq m Total = 1141 sq ft / 106 sq m

For identification only - Not to scale

Floor plan produced in accordance with RICS Property Measurement 2nd Edition, Incorporating International Property Measurement Standards (IPMS2 Residential). ©nXchecom 2025. Produced for Hobbs Property Agents Limited. REF: 1234398