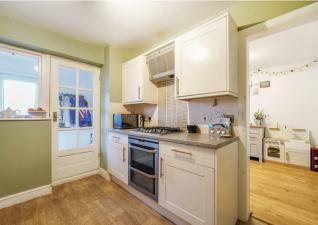

The kitchen is thoughtfully designed with ample storage, a built in oven and hob, and space for white goods, with an additional door leading to the rear entrance porch. Upstairs, there are two double bedrooms and a generously sized single bedroom, all complemented by a modern family bathroom. The home also provides access to loft space for additional storage.