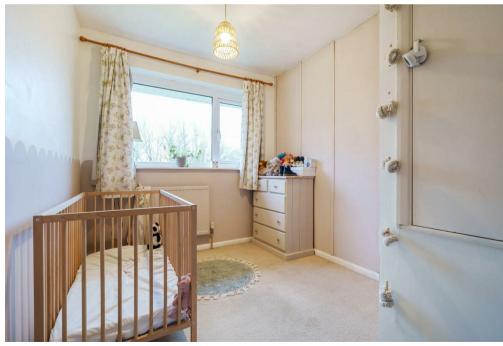

The kitchen is thoughtfully designed with ample storage, a built in oven and hob, and space for white goods, with an additional door leading to the rear entrance porch. Upstairs, there are two double bedrooms and a generously sized single bedroom, all complemented by a modern family bathroom. The home also provides access to loft space for additional storage.