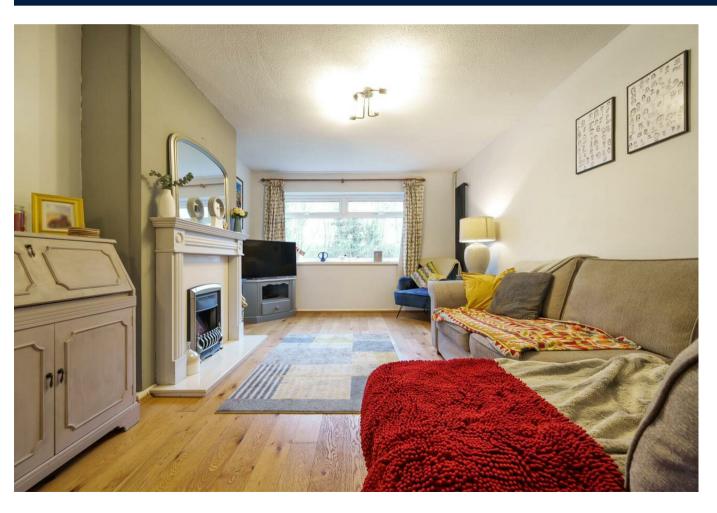

### **PROPERTY SUMMARY**

This well presented and extended three bedroom semi detached home offers a blend of comfort and practicality. The property features an inviting entrance hall that leads to a convenient downstairs cloakroom. The spacious living room boasts a large window overlooking the front garden and a charming gas fireplace, creating a cosy and welcoming atmosphere. An extended dining and family room opens through doors into the rear garden, seamlessly connecting indoor and outdoor spaces.