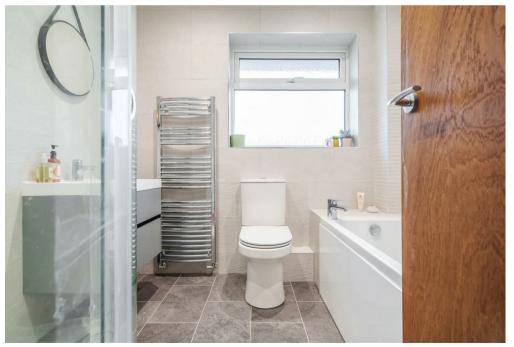

The kitchen is thoughtfully designed with ample storage, a built in oven and hob, and space for white goods, with an additional door leading to the rear entrance porch. Upstairs, there are two double bedrooms and a generously sized single bedroom, all complemented by a modern family bathroom. The home also provides access to loft space for additional storage.