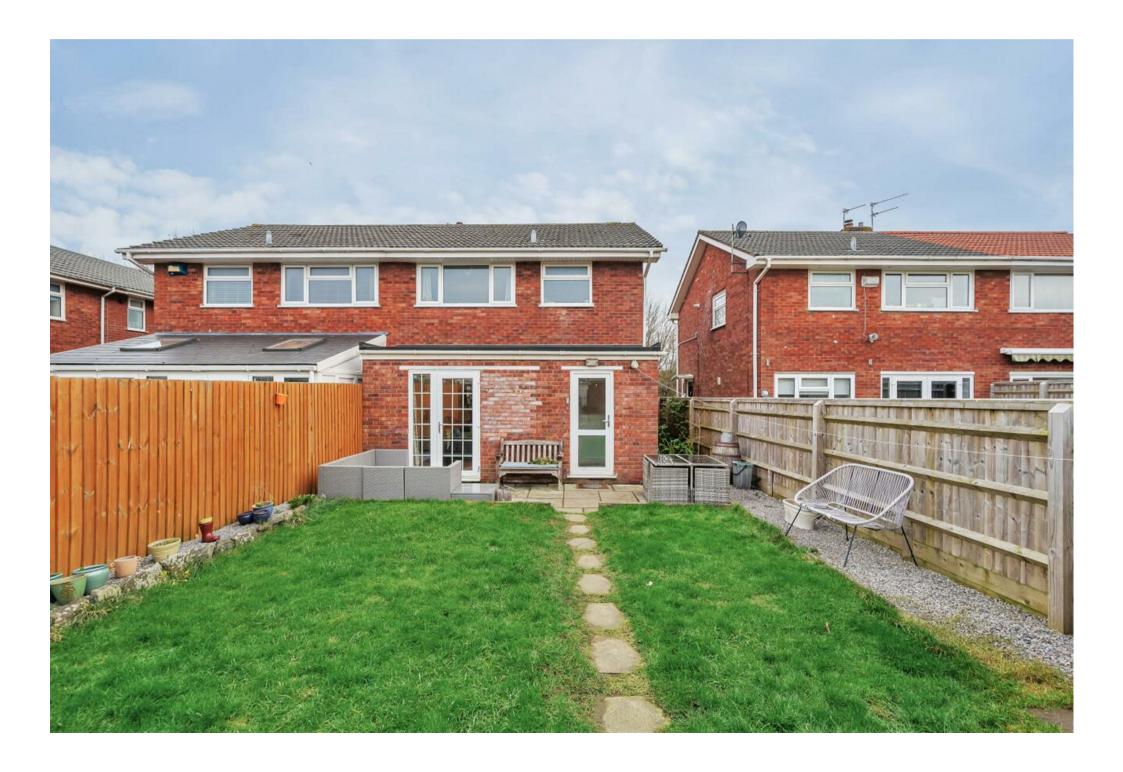

The exterior features a generous front garden laid to lawn, a rear garden with a patio and lawn perfect for entertaining and a double width driveway and single garage, offering ample parking and convenience.