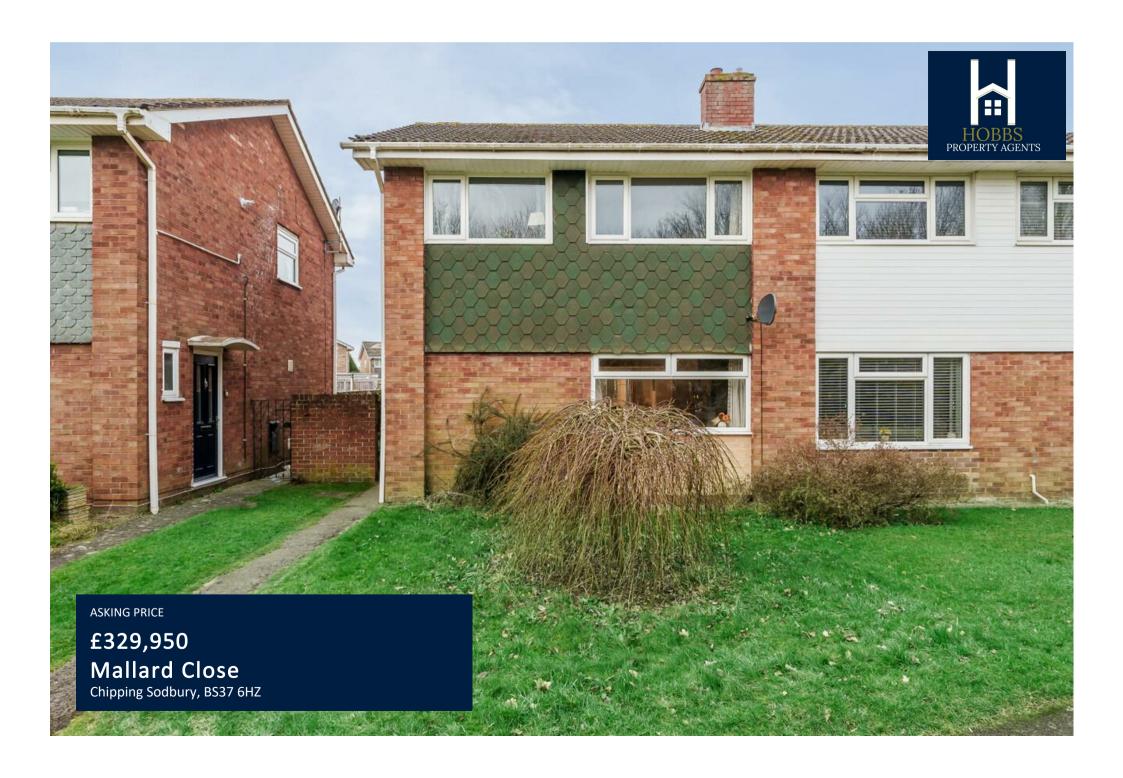

### **PROPERTY SUMMARY**

This well presented and extended three bedroom semi detached home offers a blend of comfort and practicality. The property features an inviting entrance hall that leads to a convenient downstairs cloakroom. The spacious living room boasts a large window overlooking the front garden and a charming gas fireplace, creating a cosy and welcoming atmosphere. An extended dining and family room opens through doors into the rear garden, seamlessly connecting indoor and outdoor spaces.

The exterior features a generous front garden laid to lawn, a rear garden with a patio and lawn perfect for entertaining and a double width driveway and single garage, offering ample parking and convenience.