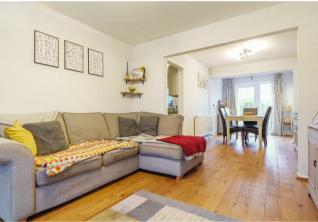

### **PROPERTY SUMMARY**

This well presented and extended three bedroom semi detached home offers a blend of comfort and practicality. The property features an inviting entrance hall that leads to a convenient downstairs cloakroom. The spacious living room boasts a large window overlooking the front garden and a charming gas fireplace, creating a cosy and welcoming atmosphere. An extended dining and family room opens through doors into the rear garden, seamlessly connecting indoor and outdoor spaces.