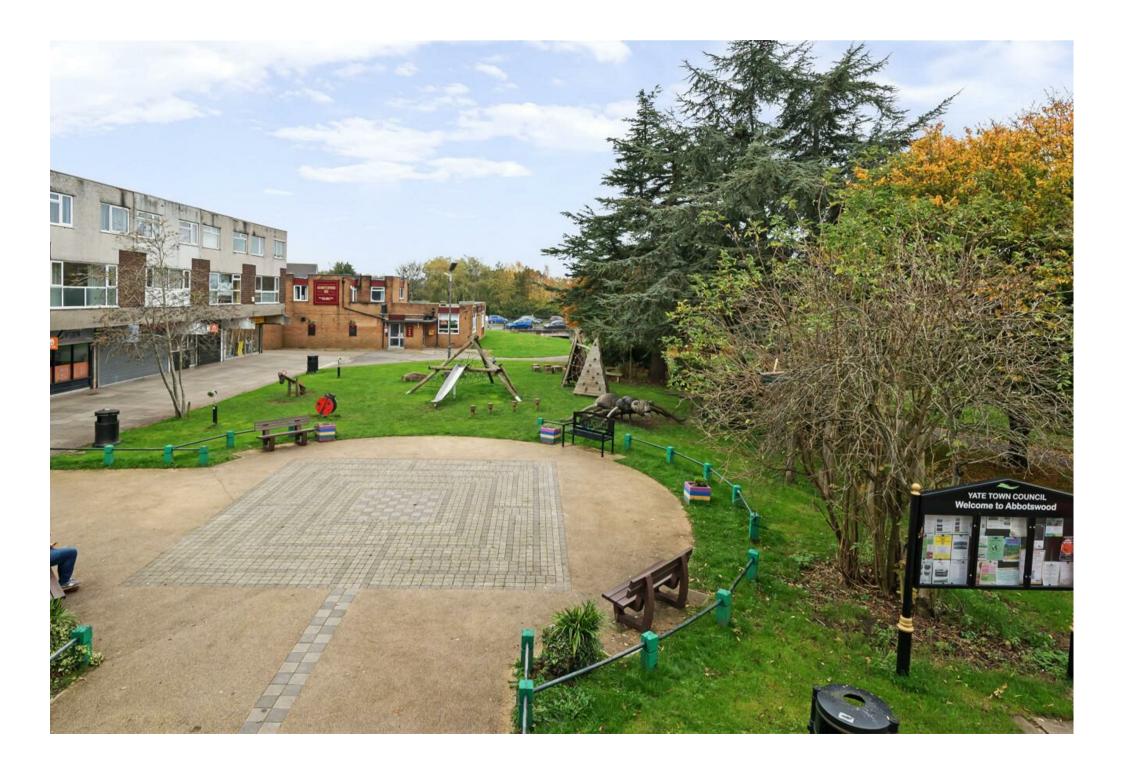

The town of Yate is situated to the North of Bristol and approximately 11.3 miles from the city centre. Yate has fantastic amenities with a large Shopping Centre, Leisure Centre, two further gyms, restaurants and cafes. There are several choices for Primary and Secondary Schools within the town along with plenty of parks, playgrounds and green space. Yate has a Train Station and Bus Centre providing good access into Bristol and Bath City Centres along with a direct service to Southmead Hospital. Chipping Sodbury is also only moments away and boasts its Historic High Street with a range of shops, pubs, cafes and a centrally located Waitrose Store.