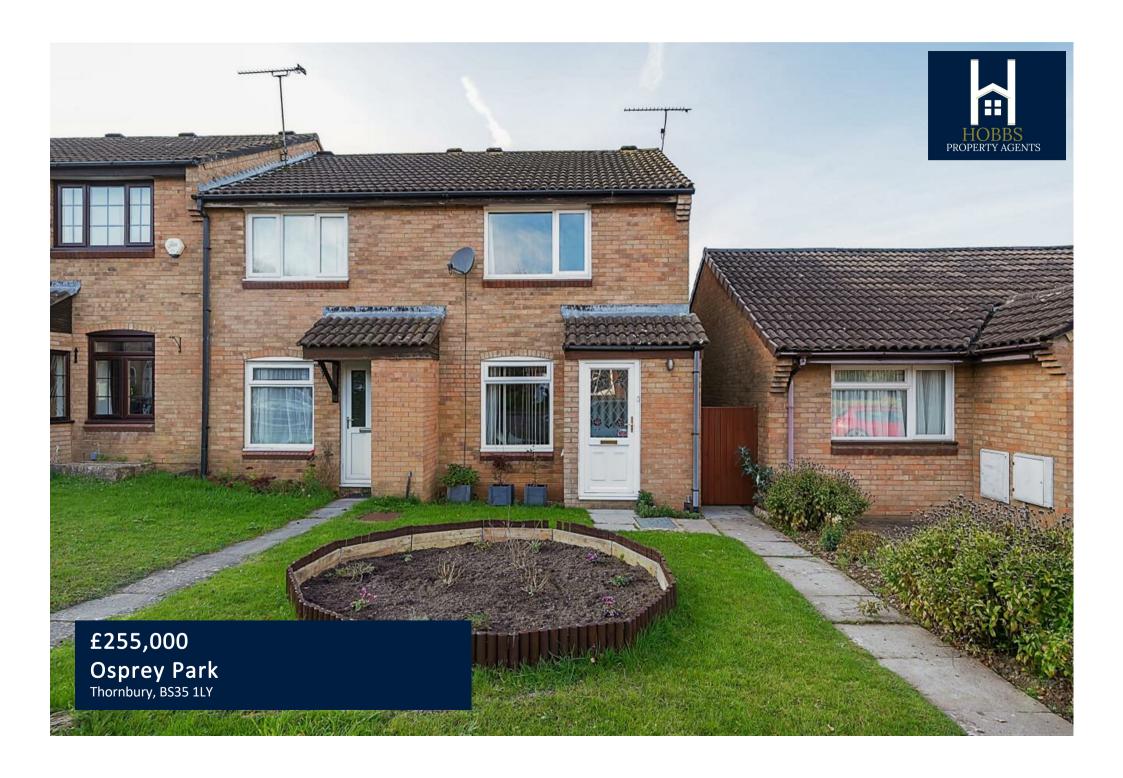

# Osprey Park, Thornbury, Bristol, BS35

Approximate Area = 643 sq ft / 59.7 sq m

For identification only - Not to scale

Floor plan produced in accordance with RICS Property Measurement 2nd Edition, Incorporating International Property Measurement Standards (IPMS2 Residential). © nitchecom 2024. Produced for Hobbs Property Agents Limited. REF: 1214686

## **TENURE**

Freehold