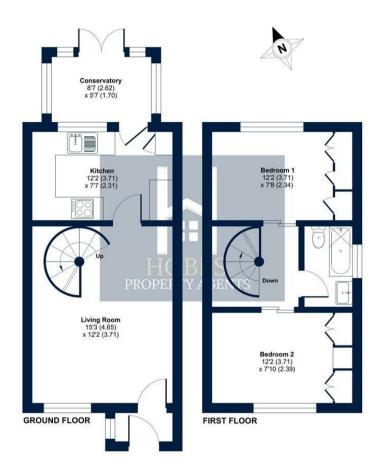

# Osprey Park, Thornbury, Bristol, BS35

Approximate Area = 643 sq ft / 59.7 sq m

For identification only - Not to scale

Floor plan produced in accordance with RICS Property Measurement 2nd Edition, Incorporating International Property Measurement Standards (IPMS2 Residential). © nitchecom 2024. Produced for Hobbs Property Agents Limited. REF: 1214686