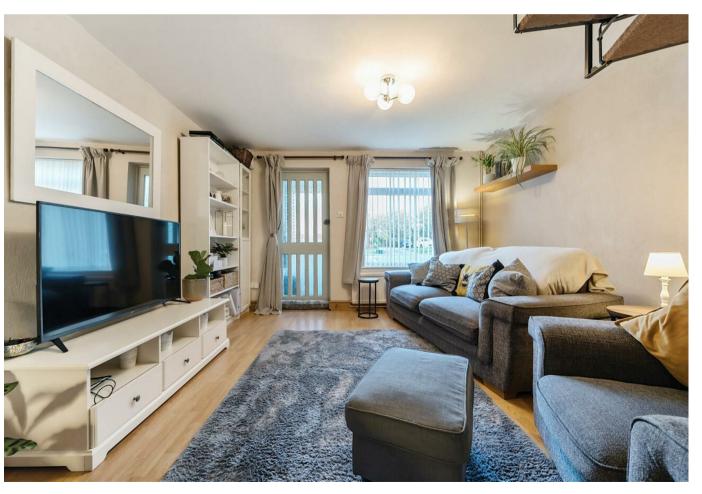

## **PROPERTY SUMMARY**

Step into an entrance porch leading into a cosy living room, featuring stairs rising to the first floor and ample space for relaxation. The kitchen is well equipped with a range of wall and base units, providing plenty of storage and space for your appliances. Adjacent to the kitchen, the conservatory offers an additional, sunlit living area, perfect for dining, lounging, or a home office setup.