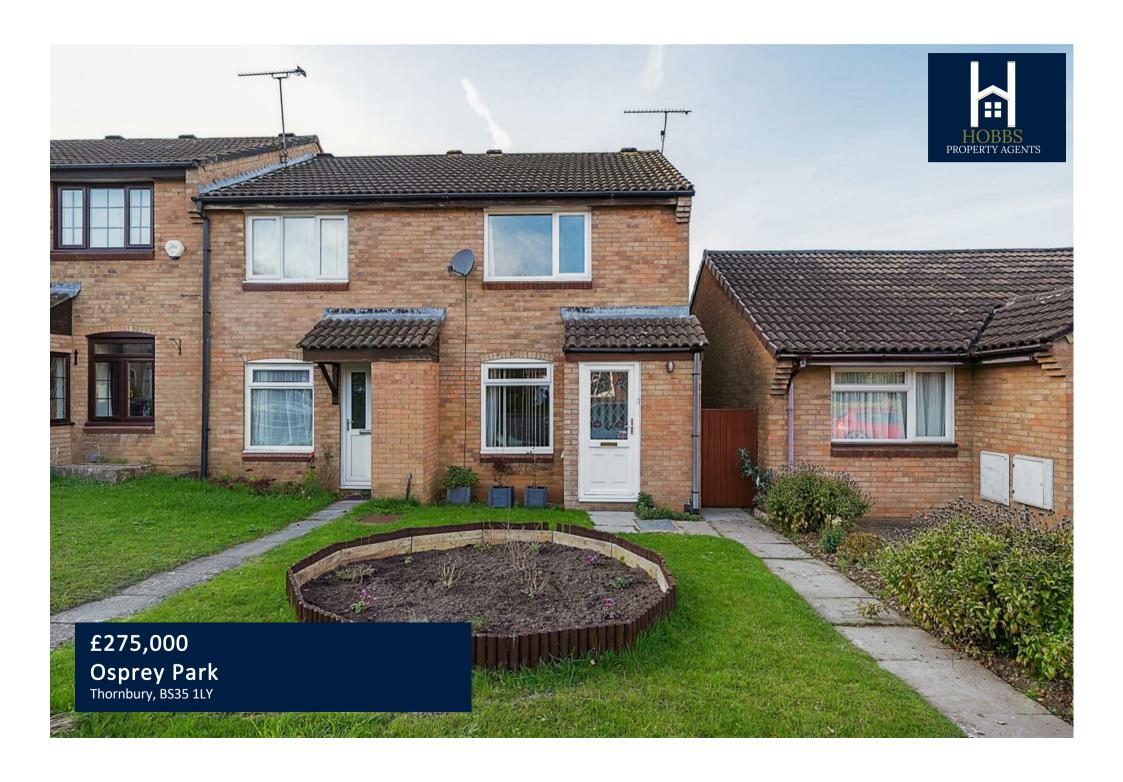

# Osprey Park, Thornbury, Bristol, BS35

Approximate Area = 643 sq ft / 59.7 sq m

For identification only - Not to scale

Floor plan produced in accordance with RICS Property Measurement 2nd Edition, Incorporating International Property Measurement Standards (IPMS2 Residential). © nitchecom 2024. Produced for Hobbs Property Agents Limited. REF: 1214686