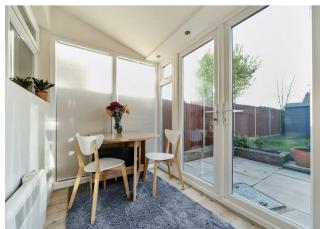

## **PROPERTY SUMMARY**

Step into an entrance porch leading into a cosy living room, featuring stairs rising to the first floor and ample space for relaxation. The kitchen is well equipped with a range of wall and base units, providing plenty of storage and space for your appliances. Adjacent to the kitchen, the conservatory offers an additional, sunlit living area, perfect for dining, lounging, or a home office setup.