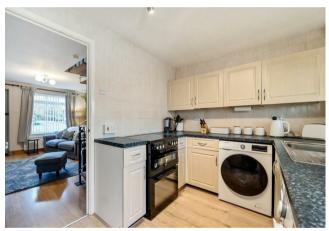

## **PROPERTY SUMMARY**

Step into an entrance porch leading into a cosy living room, featuring stairs rising to the first floor and ample space for relaxation. The kitchen is well equipped with a range of wall and base units, providing plenty of storage and space for your appliances. Adjacent to the kitchen, the conservatory offers an additional, sunlit living area, perfect for dining, lounging, or a home office setup.