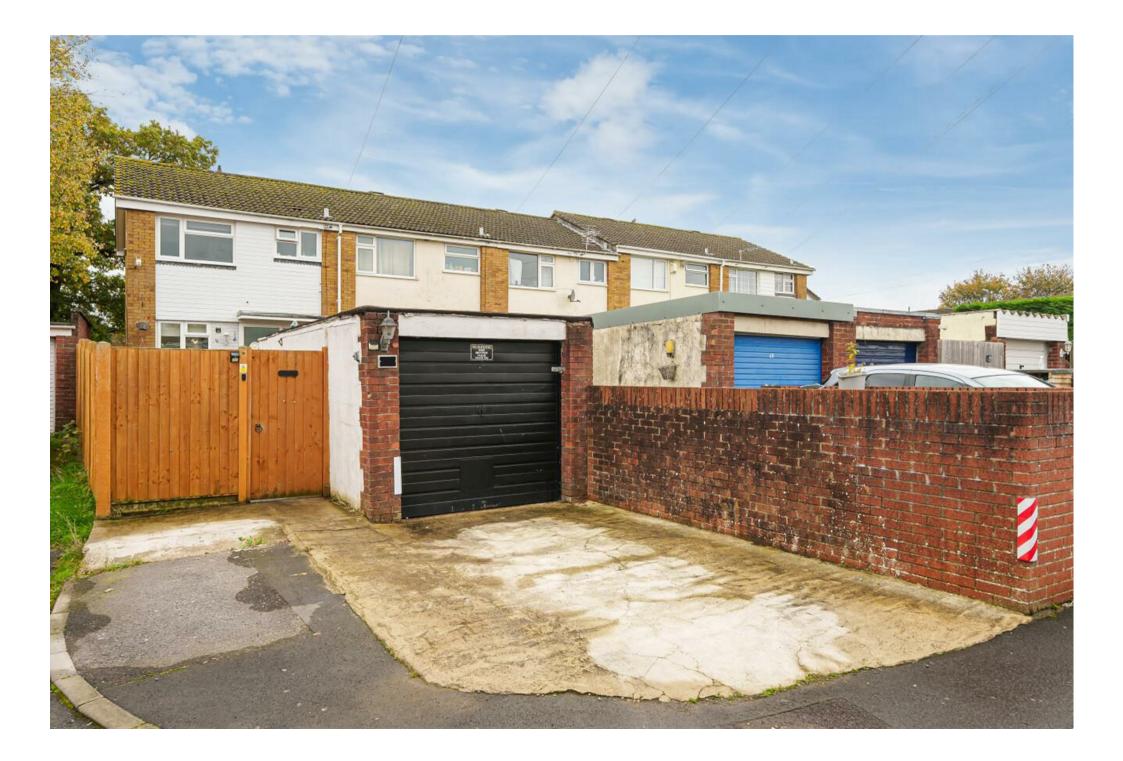

Upstairs, there are two generously sized double bedrooms and a modern family bathroom.

The outdoor space includes a private garden with a well maintained lawn and a decking area, perfect for entertaining guests. The home also benefits from a single garage with power and lighting, as well as two parking spaces on the driveway. The leafy front aspect offers a pleasant, tranquil environment, making this property an inviting retreat.