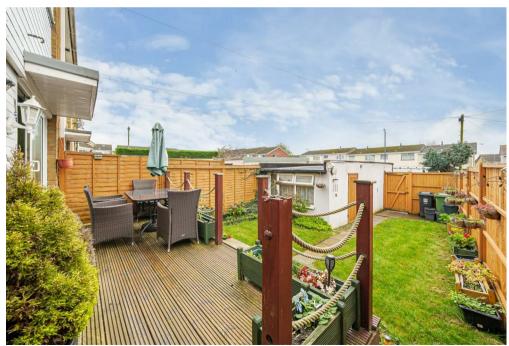

Upstairs, there are two generously sized double bedrooms and a modern family bathroom.

The outdoor space includes a private garden with a well maintained lawn and a decking area, perfect for entertaining guests. The home also benefits from a single garage with power and lighting, as well as two parking spaces on the driveway. The leafy front aspect offers a pleasant, tranquil environment, making this property an inviting retreat.