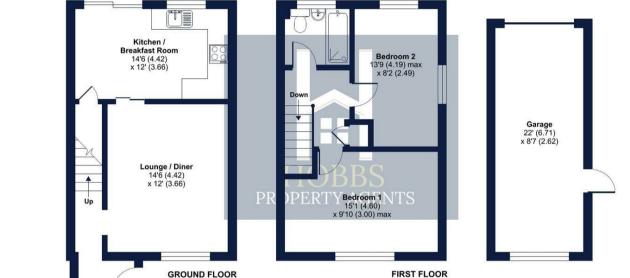

## South Gloucestershire

For identification only - Not to scale

Floor plan produced in accordance with RICS Property Measurement 2nd Edition, Incorporating International Property Measurement Standards (IPMS2 Residential). ©nichecom 2024, Produced for Hobbs Property Agents Limited. REF: 1206904

### OFFICE DETAILS

01454 529 024 sales@hobbspropertyagents.co.uk

Northfield, Yate, Bristol, BS37 Approximate Area = 740 sq ft / 68.7 sq m Garage = 191 sq ft / 17.7 sq m Total = 931 sq ft / 86.4 sq m