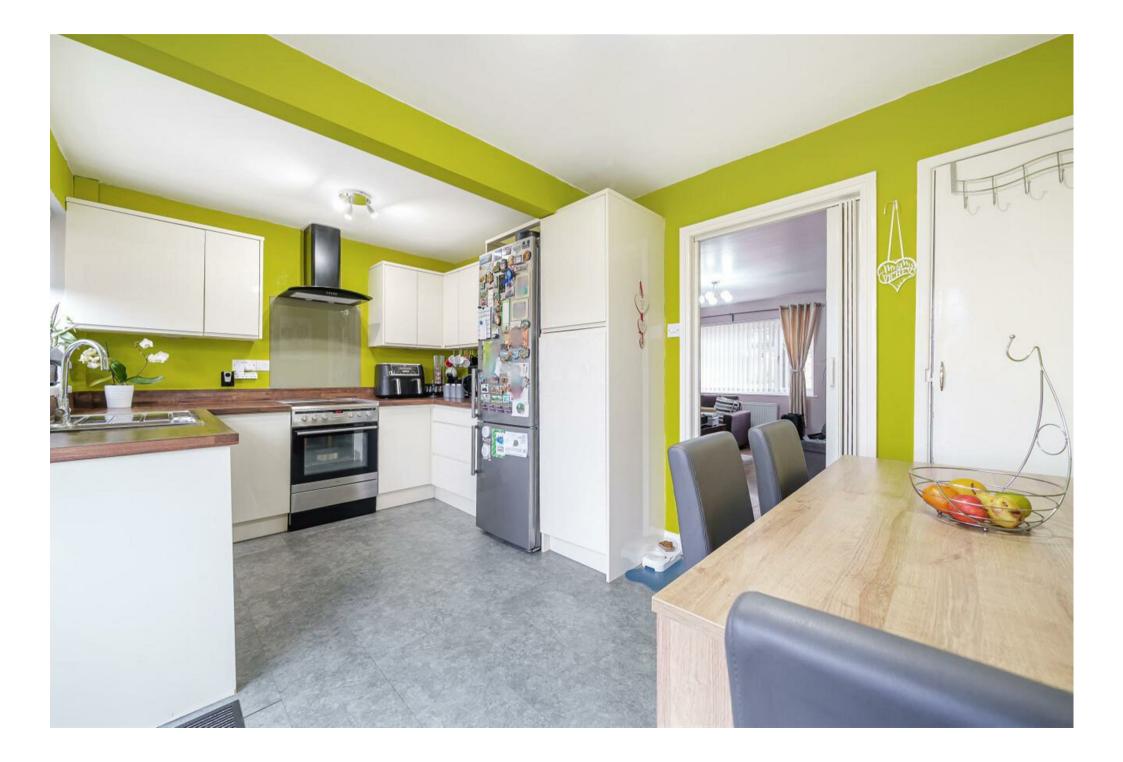

#### **PROPERTY SUMMARY**

This charming two bedroom end terrace home is beautifully presented and ideal for comfortable living. Upon entering, you are greeted by a welcoming hallway that leads to the spacious living/dining room, which features a large window with views of the open green space at the front of the property. The open plan kitchen/breakfast room is well-equipped with a built-in oven and hob, with additional space for appliances.