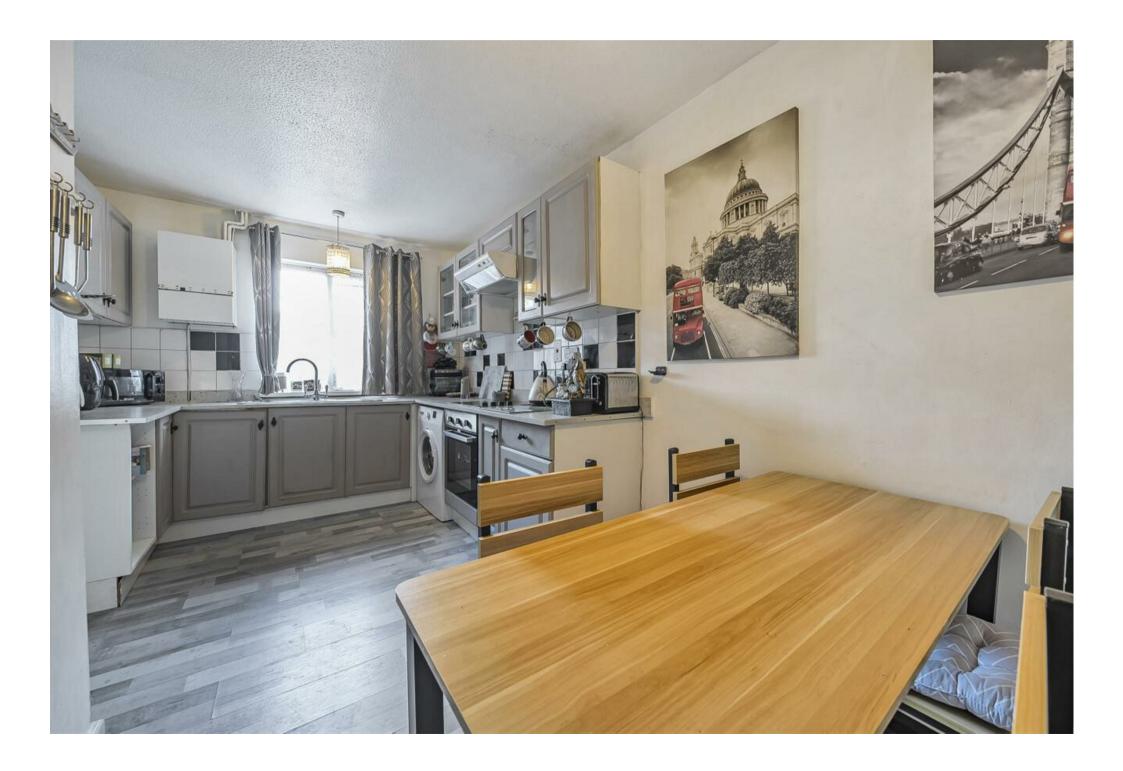

# **PROPERTY SUMMARY**

This three bedroom mid terrace home offers comfortable and functional living in a convenient setting. Upon entering, you are welcomed by a hallway that leads to a bright and airy kitchen/breakfast room, perfect for casual dining. The living room, located at the rear of the property, features doors that open onto the garden, creating a seamless indoor-outdoor flow for entertaining or relaxation.

Living / Dining Room 15'8 (4.78) max

x 10'5 (3.18) max

Kitchen /

Breakfast Room

15'8 (4.78) max

x 9' (2.74) max