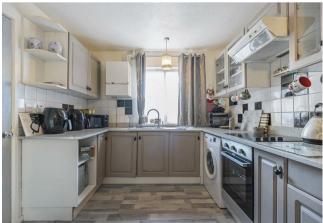

# **PROPERTY SUMMARY**

This three bedroom mid terrace home offers comfortable and functional living in a convenient setting. Upon entering, you are welcomed by a hallway that leads to a bright and airy kitchen/breakfast room, perfect for casual dining. The living room, located at the rear of the property, features doors that open onto the garden, creating a seamless indoor-outdoor flow for entertaining or relaxation.

Living / Dining Room 15'8 (4.78) max

x 10'5 (3.18) max

Kitchen /

Breakfast Room

15'8 (4.78) max

x 9' (2.74) max