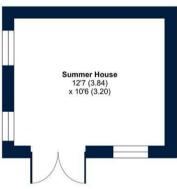

Approximate Area = 825 sq ft / 76.6 sq m Outbuilding = 139 sq ft / 12.9 sq m Total = 964 sq ft / 89.5 sq m

For identification only - Not to scale

**GROUND FLOOR** 

Floor plan produced in accordance with RICS Property Measurement Standards incorporating International Property Measurement Standards (IPMS2 Residential). © nichecom 2024. Produced for Hobbs Property Agents Limited. REF: 1201450