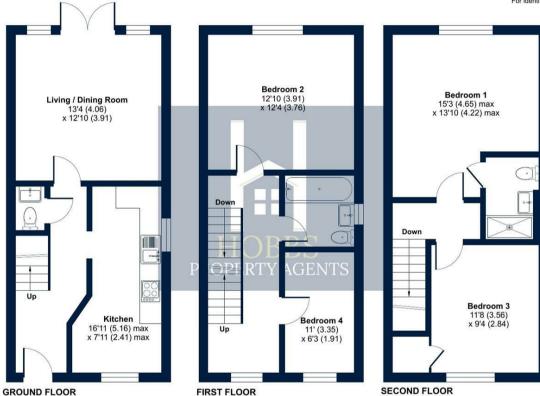

# Normandy Drive, Yate, Bristol, BS37

Approximate Area = 1233 sq ft / 114.5 sq m

For identification only - Not to scale

Floor plan produced in accordance with RICS Property Measurement Standards incorporating International Property Measurement Standards (IPMS2 Residential). © nichecom 2024. Produced for Hobbs Property Agents Limited. REF: 1184249