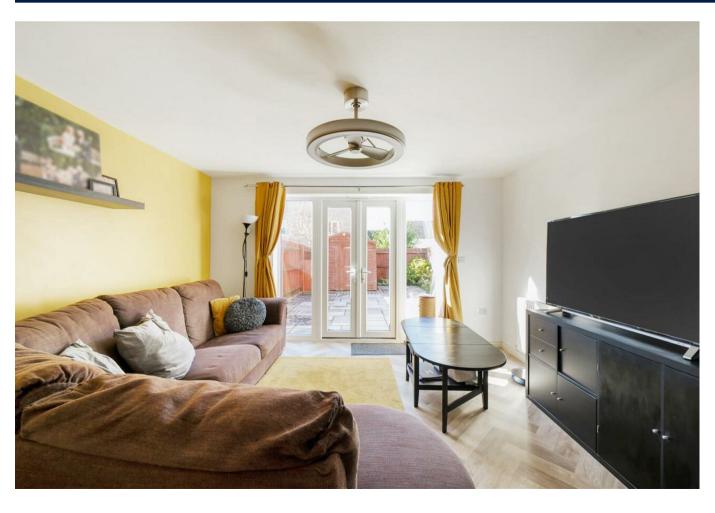

### **PROPERTY SUMMARY**

As you enter through the hallway, you'll find a spacious kitchen/breakfast room, perfect for casual dining and family meals. The living room/diner is bright and airy, featuring doors that open directly onto a patio in the rear garden. A cloakroom completes the downstairs. The first floor consists of a spacious double bedroom and generous single, both offering plenty of natural light. A family bathroom serves this floor, complete with modern fittings.

The rear garden is ideal for entertaining and relaxing, featuring a patio area that's perfect for al fresco dining. The property also includes a private driveway providing off road parking for three cars. The front aspect has a leafy outlook overlooking trees, creating a real idyllic atmosphere only moments away from the heart of the town.