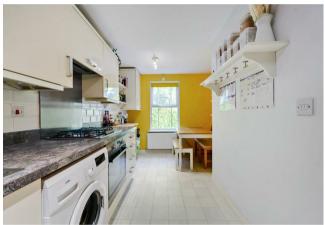

### **PROPERTY SUMMARY**

As you enter through the hallway, you'll find a spacious kitchen/breakfast room, perfect for casual dining and family meals. The living room/diner is bright and airy, featuring doors that open directly onto a patio in the rear garden. A cloakroom completes the downstairs. The first floor consists of a spacious double bedroom and generous single, both offering plenty of natural light. A family bathroom serves this floor, complete with modern fittings.