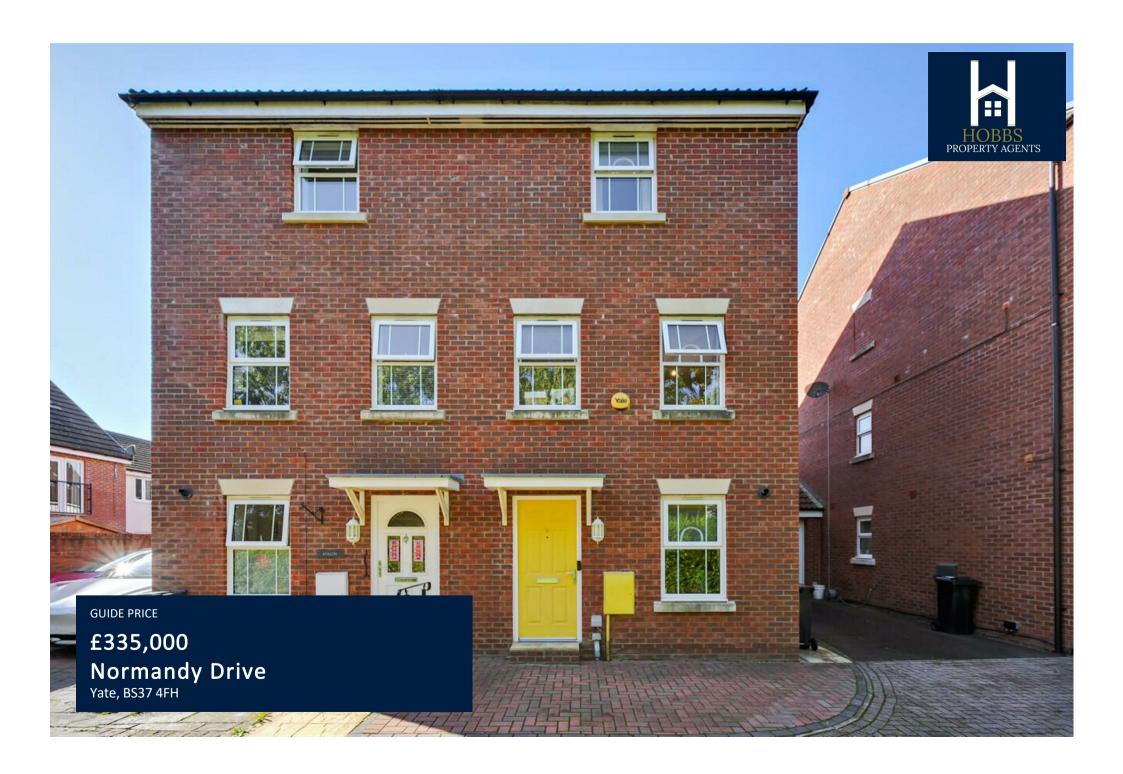

### **PROPERTY SUMMARY**

As you enter through the hallway, you'll find a spacious kitchen/breakfast room, perfect for casual dining and family meals. The living room/diner is bright and airy, featuring doors that open directly onto a patio in the rear garden. A cloakroom completes the downstairs. The first floor consists of a spacious double bedroom and generous single, both offering plenty of natural light. A family bathroom serves this floor, complete with modern fittings.

The rear garden is ideal for entertaining and relaxing, featuring a patio area that's perfect for al fresco dining. The property also includes a private driveway providing off road parking for three cars. The front aspect has a leafy outlook overlooking trees, creating a real idyllic atmosphere only moments away from the heart of the town.