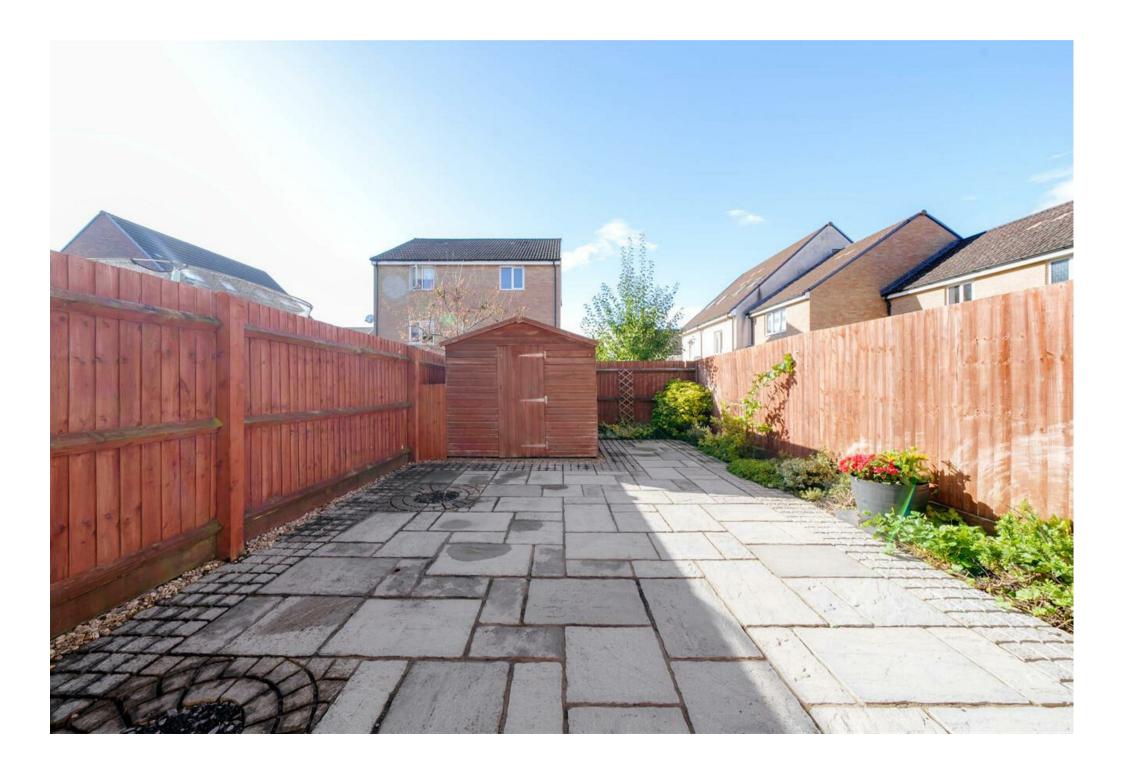

The rear garden is ideal for entertaining and relaxing, featuring a patio area that's perfect for al fresco dining. The property also includes a private driveway providing off road parking for three cars. The front aspect has a leafy outlook overlooking trees, creating a real idyllic atmosphere only moments away from the heart of the town.