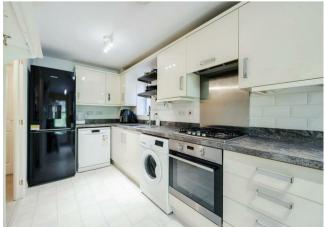

### **PROPERTY SUMMARY**

As you enter through the hallway, you'll find a spacious kitchen/breakfast room, perfect for casual dining and family meals. The living room/diner is bright and airy, featuring doors that open directly onto a patio in the rear garden. A cloakroom completes the downstairs. The first floor consists of a spacious double bedroom and generous single, both offering plenty of natural light. A family bathroom serves this floor, complete with modern fittings.