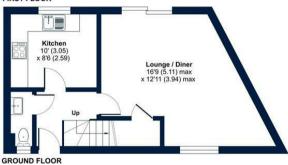

# Elizabeth Way, Mangotsfield, Bristol, BS16

Approximate Area = 822 sq ft / 76.3 sq m Garage = 123 sq ft / 11.4 sq m Total = 945 sq ft / 87.7 sq m

For identification only - Not to scale

Certified Property Measurer

Floor plan produced in accordance with RICS Property Measurement Standards incorporating International Property Measurement Standards (IPMS2 Residential). © nichecom 2024. Produced for Hobbs Property Agents Limited. REF: 1182222