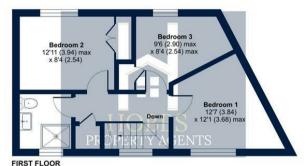

On the ground floor, there is also a convenient downstairs cloakroom, adding to the home's practicality. Upstairs, you will find three well proportioned bedrooms, offering plenty of space for family members or guests, along with a family bathroom.

# Elizabeth Way, Mangotsfield, Bristol, BS16

Approximate Area = 822 sq ft / 76.3 sq m Garage = 123 sq ft / 11.4 sq m Total = 945 sq ft / 87.7 sq m

For identification only - Not to scale

Certified Property Measurer

Floor plan produced in accordance with RICS Property Measurement Standards incorporating International Property Measurement Standards (IPMS2 Residential). © nichecom 2024. Produced for Hobbs Property Agents Limited. REF: 1182222