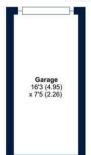

# Elizabeth Way, Mangotsfield, Bristol, BS16

Approximate Area = 822 sq ft / 76.3 sq m Garage = 123 sq ft / 11.4 sq m Total = 945 sq ft / 87.7 sq m

For identification only - Not to scale

Certified Property Measurer

Floor plan produced in accordance with RICS Property Measurement Standards incorporating International Property Measurement Standards (IPMS2 Residential). © nichecom 2024. Produced for Hobbs Property Agents Limited. REF: 1182222