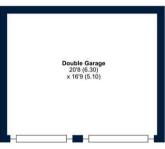

The property includes a double garage and a driveway with parking for multiple vehicles, providing plenty of parking and storage solutions. The garage has double doors and the potential of converting into additional living accommodation (STPP). The low maintenance rear garden is designed for easy care and maximum enjoyment, featuring a patio and decking area, perfect for outdoor dining and relaxation.

# Merlin Crescent, GL12

Approximate Area = 1756 sq ft / 163.1 sq m Garage = 346 sq ft / 32.1 sq m Total = 2102 sq ft / 195.3 sq m

For identification only - Not to scale