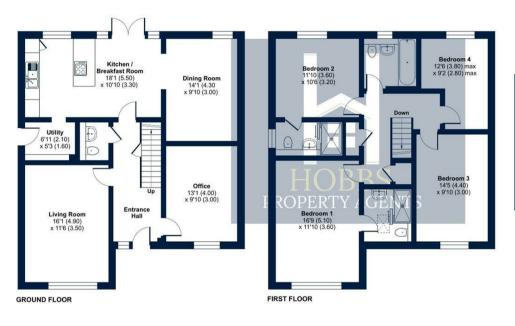

#### PROPERTY SUMMARY

This well presented four bedroom detached family home offers a blend of modern living and convenience, making it an ideal choice for families. Upon entering, you are greeted by a welcoming hallway that leads to a spacious living room, perfect for relaxing and entertaining. For those needing a dedicated workspace, the property includes a well proportioned study. The heart of the home is the kitchen/diner/breakfast room, featuring integral appliances and elegant French doors that open to the private rear garden, creating a seamless indoor-outdoor living experience. A convenient downstairs cloakroom and a utility room add to the functionality of the ground floor.

Upstairs, the home boasts four generously sized bedrooms, ensuring ample space for family members or guests. Two of the bedrooms feature en-suite shower rooms, while the remaining bedrooms share a well appointed family bathroom.

# Merlin Crescent, GL12

Approximate Area = 1756 sq ft / 163.1 sq m Garage = 346 sq ft / 32.1 sq m Total = 2102 sq ft / 195.3 sq m

For identification only - Not to scale

Floor plan produced in accordance with RICS Property Measurement Standards incorporating International Property Measurement Standards (IPMS2 Residential). © nichecom 2024. Produced for Hobbs Property Agents Limited. REF: 1165377