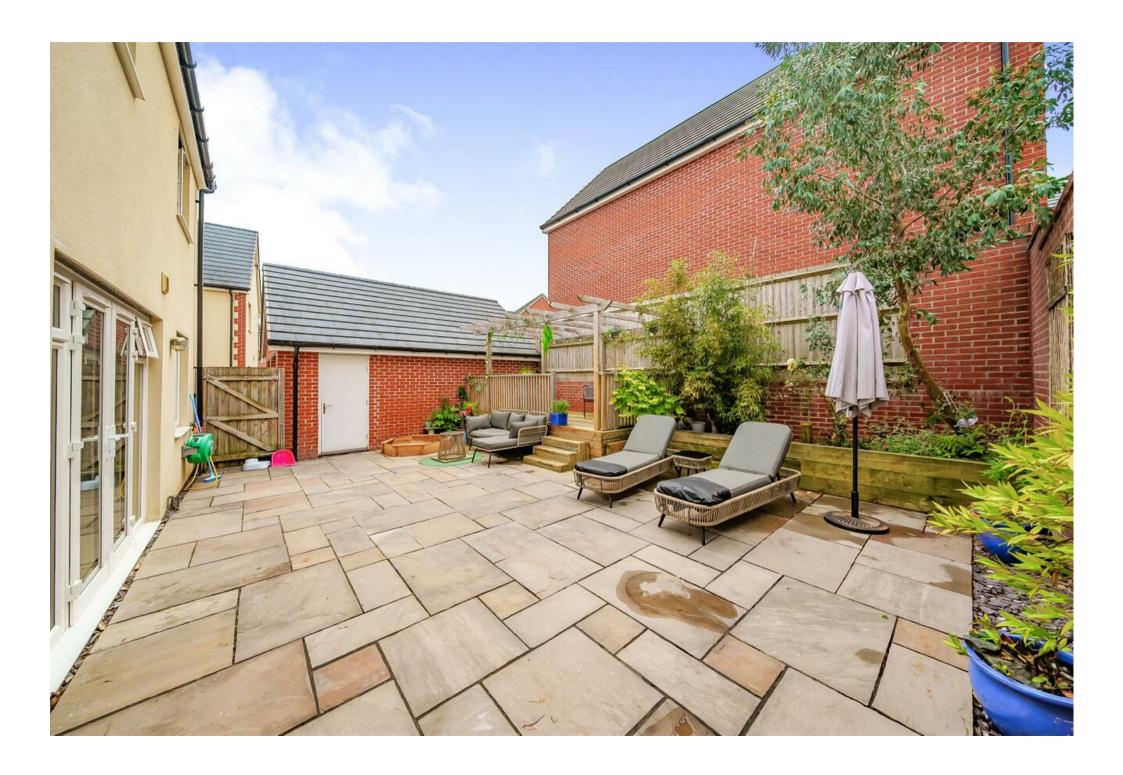

The property includes a double garage and a driveway with parking for multiple vehicles, providing plenty of parking and storage solutions. The garage has double doors and the potential of converting into additional living accommodation (STPP). The low maintenance rear garden is designed for easy care and maximum enjoyment, featuring a patio and decking area, perfect for outdoor dining and relaxation.