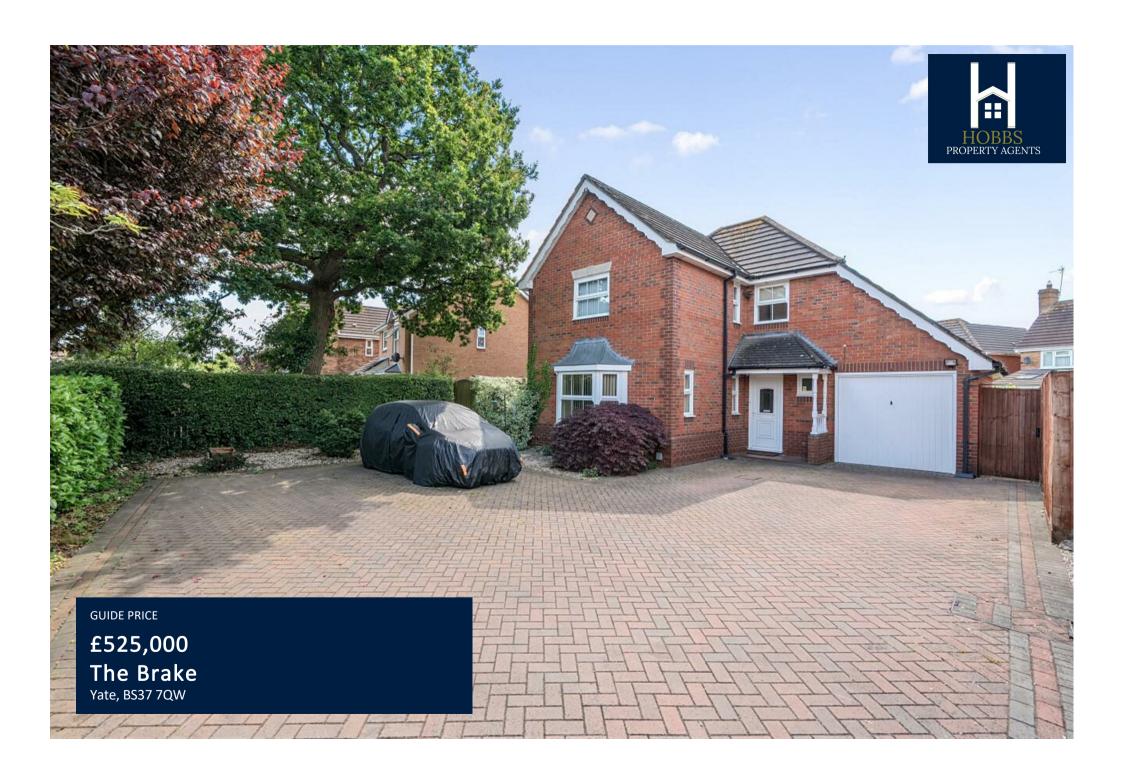

# The Brake, Yate, Bristol, BS37

Approximate Area = 1300 sq ft / 120.7 sq m For identification only - Not to scale