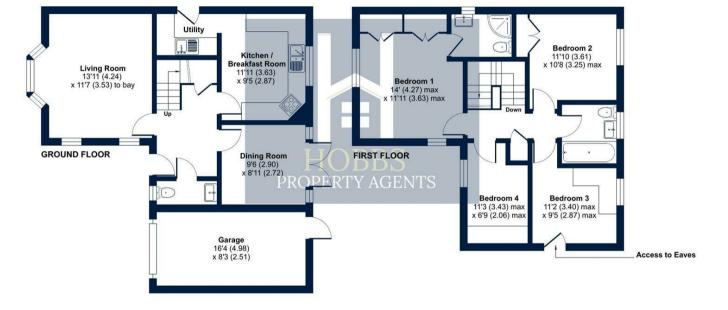

# The Brake, Yate, Bristol, BS37

Approximate Area = 1300 sq ft / 120.7 sq m For identification only - Not to scale

PROPERTY AGENTS

Floor plan produced in accordance with RICS Property Measurement Standards incorporating International Property Measurement Standards (IPMS2 Residential). © ntchecom 2024. Produced for Hobbs Property Agents Limited. REF: 1148587