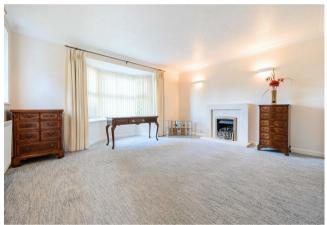

#### PROPERTY SUMMARY

Upon entering, you are greeted by a spacious hallway that leads to a charming living room, complete with a gas fire and a large bay window, flooding the room with natural light. The recently installed kitchen boasts contemporary features and flows seamlessly into a practical utility room with side door to the garden. The home also includes a separate dining room, perfect for family meals and entertaining with French doors leading to the rear garden, as well as a convenient cloakroom on the ground floor.