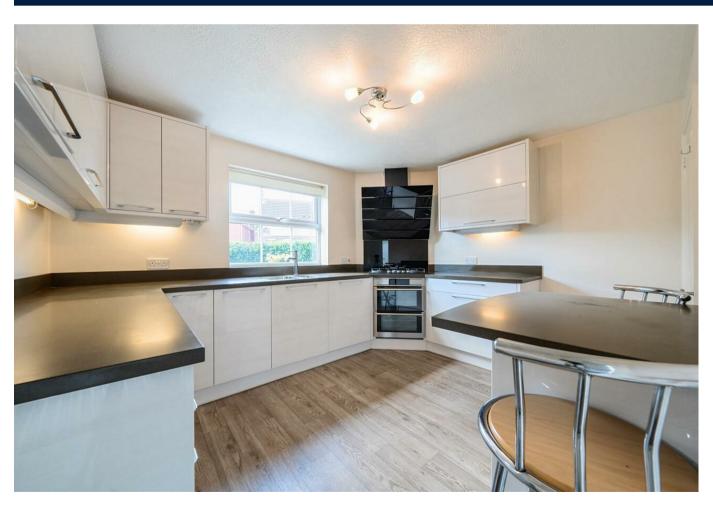

#### PROPERTY SUMMARY

Upon entering, you are greeted by a spacious hallway that leads to a charming living room, complete with a gas fire and a large bay window, flooding the room with natural light. The recently installed kitchen boasts contemporary features and flows seamlessly into a practical utility room with side door to the garden. The home also includes a separate dining room, perfect for family meals and entertaining with French doors leading to the rear garden, as well as a convenient cloakroom on the ground floor.