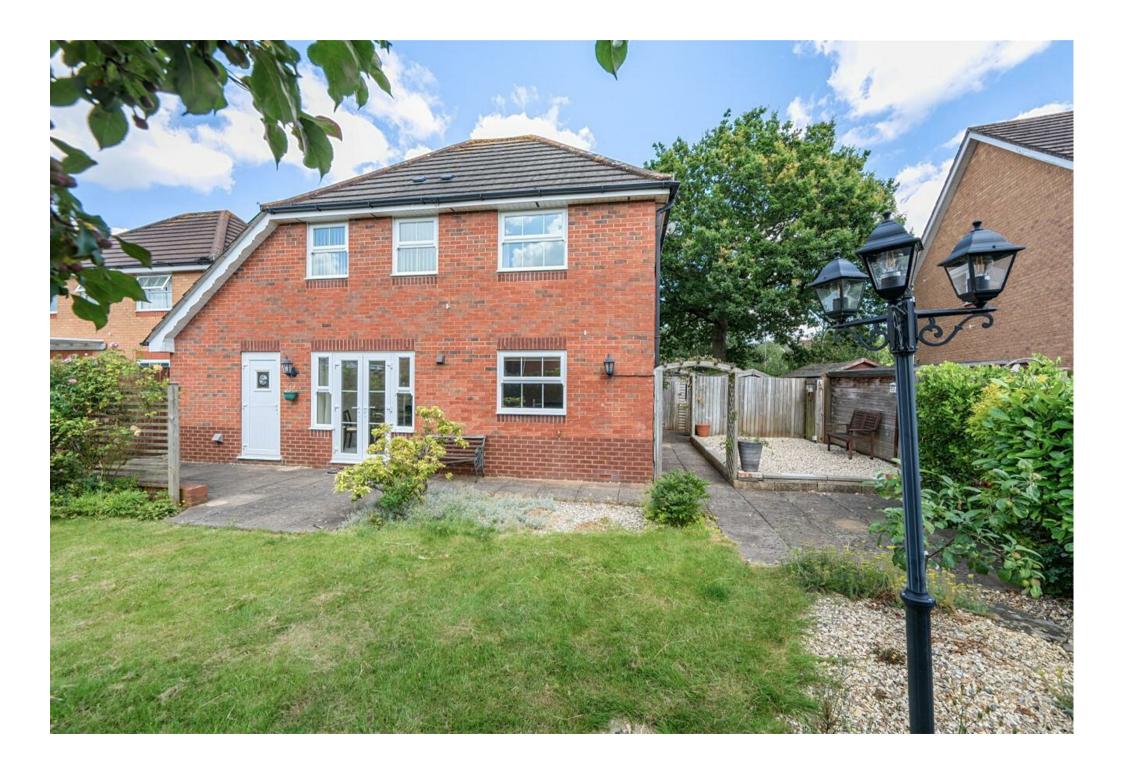

#### PROPERTY SUMMARY

Upon entering, you are greeted by a spacious hallway that leads to a charming living room, complete with a gas fire and a large bay window, flooding the room with natural light. The recently installed kitchen boasts contemporary features and flows seamlessly into a practical utility room with side door to the garden. The home also includes a separate dining room, perfect for family meals and entertaining with French doors leading to the rear garden, as well as a convenient cloakroom on the ground floor.

Upstairs, you will find four generously sized double bedrooms, with the master bedroom offering an en-suite bathroom for added luxury. A well appointed family bathroom serves the remaining bedrooms.

The property features a large wrap-around rear garden, ideal for outdoor activities and relaxation. There is a patio area leading off the dining room which is an ideal area for Al Fresco dining or having a quiet drink on an evening with friends / family along with a sitting area to the side which is laid to decorative stone. The large lawn is a fantastic space for the children and is bordered with mature planting. An extensive driveway provides ample parking for multiple vehicles, complemented by a spacious garage (with power / lighting). This home offers the perfect blend of elegance and functionality for modern family life.