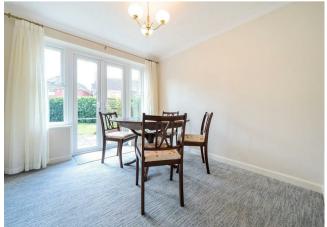

#### PROPERTY SUMMARY

Upon entering, you are greeted by a spacious hallway that leads to a charming living room, complete with a gas fire and a large bay window, flooding the room with natural light. The recently installed kitchen boasts contemporary features and flows seamlessly into a practical utility room with side door to the garden. The home also includes a separate dining room, perfect for family meals and entertaining with French doors leading to the rear garden, as well as a convenient cloakroom on the ground floor.