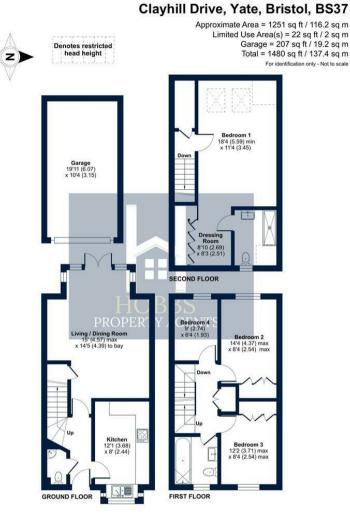

## PROPERTY SUMMARY

Upon entry, you are greeted by an entrance hallway leading to a useful downstairs toilet and a contemporary kitchen/breakfast room, designed for both style and functionality. The expansive lounge/dining area is the real heart of the home and is flooded with natural light through the windows and French doors which open seamlessly to a well maintained and fully enclosed rear garden, creating an idyllic setting for outside entertaining during those warmer Summer months.

On the first floor sits two generously proportioned double bedrooms, both with fitted wardrobes and a charming single bedroom, each thoughtfully designed to offer comfort and flexibility. A beautifully appointed family bathroom completes this floor and stairs lead to the principle bedroom on the second floor. This fantastic sized bedroom provides a private retreat featuring its own en-suite shower room and integrated wardrobes.

Externally the property offers a front garden which is enclosed by fencing and has a walkway leading to the front door bordered with decorative stone and a range of mature plants. There is an extensive driveway to the side which provides parking for two / three cars with access into a garage (with power, lighting and loft storage). The rear garden has a lovely patio area leading off the dining room which is a great space for AI Fresco dining and there is a spacious lawn area and gate leading to the driveway.

4

Floor plan produced in accordance with RICS Property Measurement Standards incorporating International Property Measurement Standards (IPMS2 Residential). © nichecom 2024. Produced for Hobbs Property Agents Limited. REF: 1137024