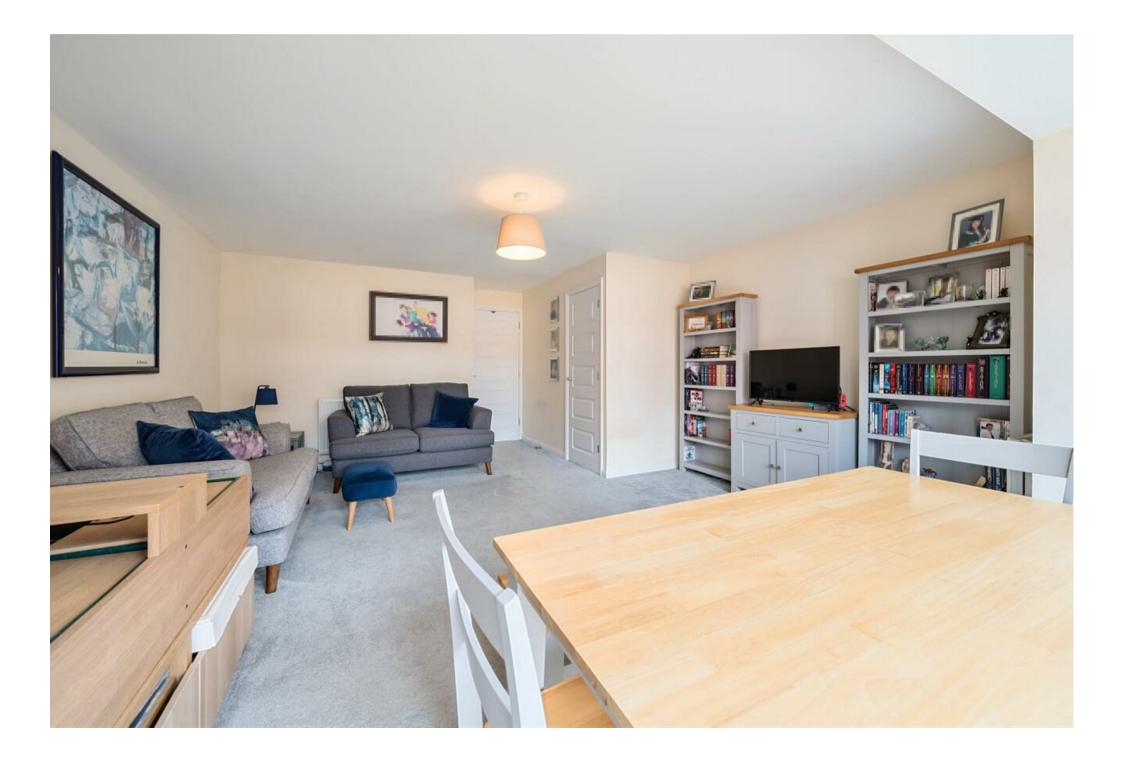

## PROPERTY SUMMARY

Upon entry, you are greeted by an entrance hallway leading to a useful downstairs toilet and a contemporary kitchen/breakfast room, designed for both style and functionality. The expansive lounge/dining area is the real heart of the home and is flooded with natural light through the windows and French doors which open seamlessly to a well maintained and fully enclosed rear garden, creating an idyllic setting for outside entertaining during those warmer Summer months.