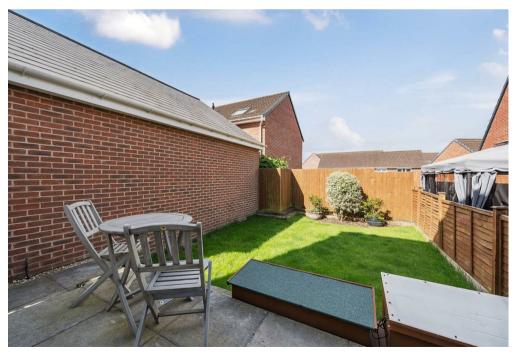

Externally the property offers a front garden which is enclosed by fencing and has a walkway leading to the front door bordered with decorative stone and a range of mature plants. There is an extensive driveway to the side which provides parking for two / three cars with access into a garage (with power, lighting and loft storage). The rear garden has a lovely patio area leading off the dining room which is a great space for AI Fresco dining and there is a spacious lawn area and gate leading to the driveway.