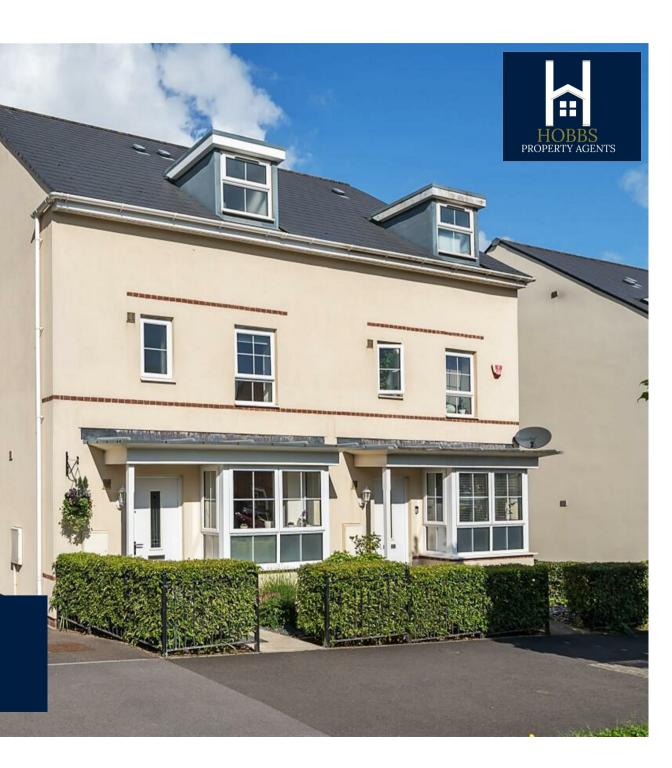

£374,950 Clayhill Drive Yate, Bristol, BS37 7DA

Externally the property offers a front garden which is enclosed by fencing and has a walkway leading to the front door bordered with decorative stone and a range of mature plants. There is an extensive driveway to the side which provides parking for two / three cars with access into a garage (with power, lighting and loft storage). The rear garden has a lovely patio area leading off the dining room which is a great space for AI Fresco dining and there is a spacious lawn area and gate leading to the driveway.