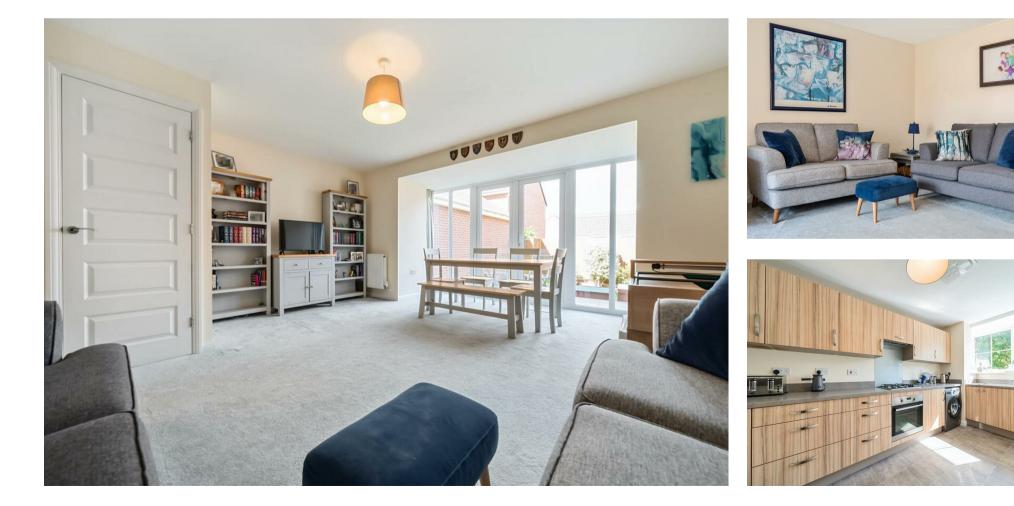

## PROPERTY SUMMARY

Upon entry, you are greeted by an entrance hallway leading to a useful downstairs toilet and a contemporary kitchen/breakfast room, designed for both style and functionality. The expansive lounge/dining area is the real heart of the home and is flooded with natural light through the windows and French doors which open seamlessly to a well maintained and fully enclosed rear garden, creating an idyllic setting for outside entertaining during those warmer Summer months.