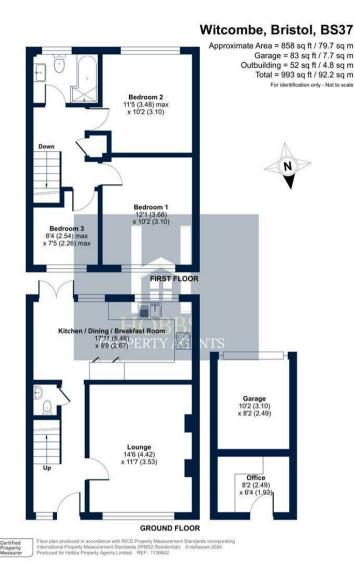

## PROPERTY SUMMARY

Stepping inside, you're greeted by a bright and airy entrance hallway which benefits from underfloor heating. A bright and inviting lounge provides the perfect space to relax and unwind. Large windows allow natural light to flood the room, creating a warm and welcoming atmosphere. The heart of the home is the impressive kitchen/diner/breakfast room which is perfect for both everyday meals and entertaining guests. Featuring high quality appliances, ample counter space, and stylish cabinetry, it seamlessly combines functionality with contemporary design. There is a sliding door with built-in blinds leading into the rear garden. Conveniently located on the ground floor, the cloakroom adds an extra touch of practicality to this well thought out home.

Upstairs you will find the principal bedroom along with a further double bedroom and good sized single. The impressive family bathroom completes the inside of this fine home and loft space is accessed via the landing. A useful airing cupboard provides further storage.

The property also benefits from Air Conditioning and heating which is controlled via Nest Thermostats.

Externally the property boasts a front garden which is laid to lawn and a well maintained rear garden with a decking and lawn area. An ideal retreat for AI Fresco dining during the warmer months as it is South Facing and offers plenty of space for the children to burn off some steam. There is a partially converted garage to the rear (accessed via garden) which now provides an excellent office for working from home along with ample storage to the front and an electric door. Off road parking is found to the side of the garage and there is also ample street parking if required.