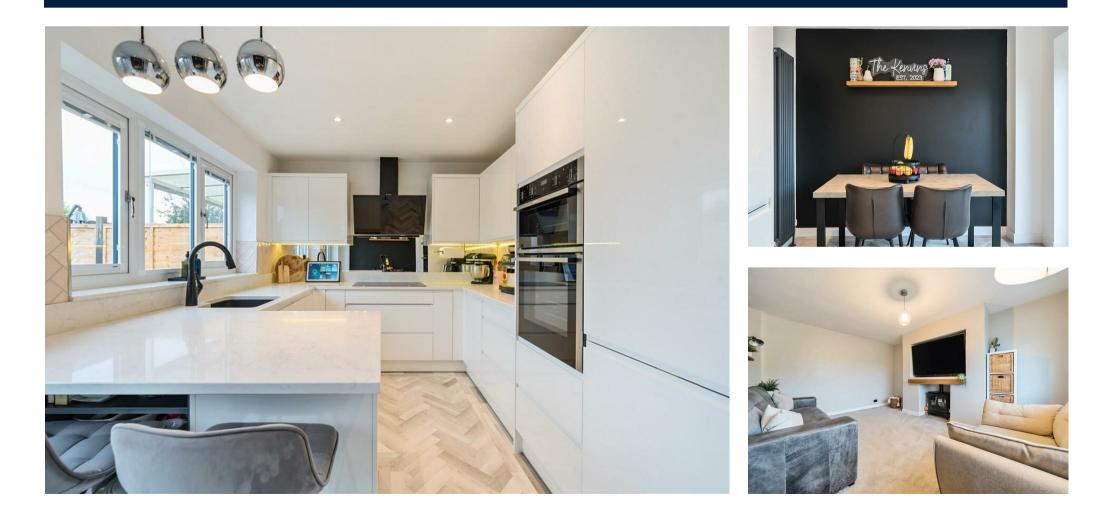

## PROPERTY SUMMARY

Stepping inside, you're greeted by a bright and airy entrance hallway which benefits from underfloor heating. A bright and inviting lounge provides the perfect space to relax and unwind. Large windows allow natural light to flood the room, creating a warm and welcoming atmosphere. The heart of the home is the impressive kitchen/diner/breakfast room which is perfect for both everyday meals and entertaining guests. Featuring high quality appliances, ample counter space, and stylish cabinetry, it seamlessly combines functionality with contemporary design. There is a sliding door with built-in blinds leading into the rear garden. Conveniently located on the ground floor, the cloakroom adds an extra touch of practicality to this well thought out home.