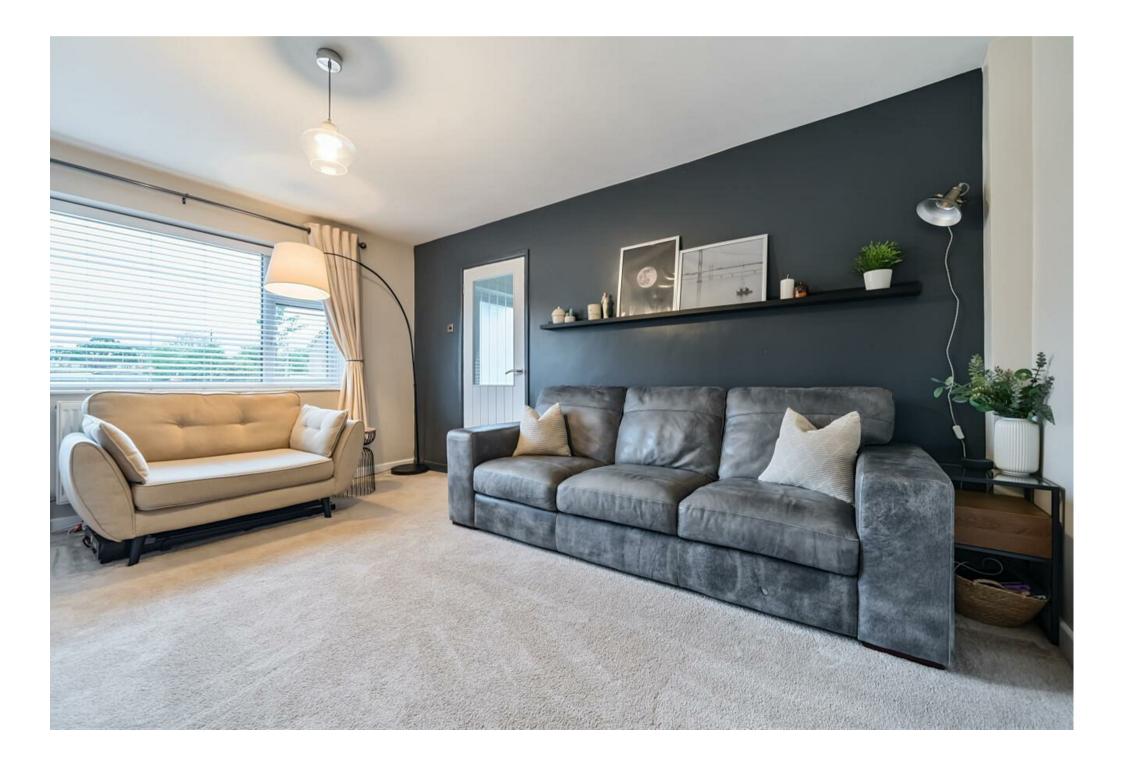

## PROPERTY SUMMARY

Stepping inside, you're greeted by a bright and airy entrance hallway which benefits from underfloor heating. A bright and inviting lounge provides the perfect space to relax and unwind. Large windows allow natural light to flood the room, creating a warm and welcoming atmosphere. The heart of the home is the impressive kitchen/diner/breakfast room which is perfect for both everyday meals and entertaining guests. Featuring high quality appliances, ample counter space, and stylish cabinetry, it seamlessly combines functionality with contemporary design. There is a sliding door with built-in blinds leading into the rear garden. Conveniently located on the ground floor, the cloakroom adds an extra touch of practicality to this well thought out home.