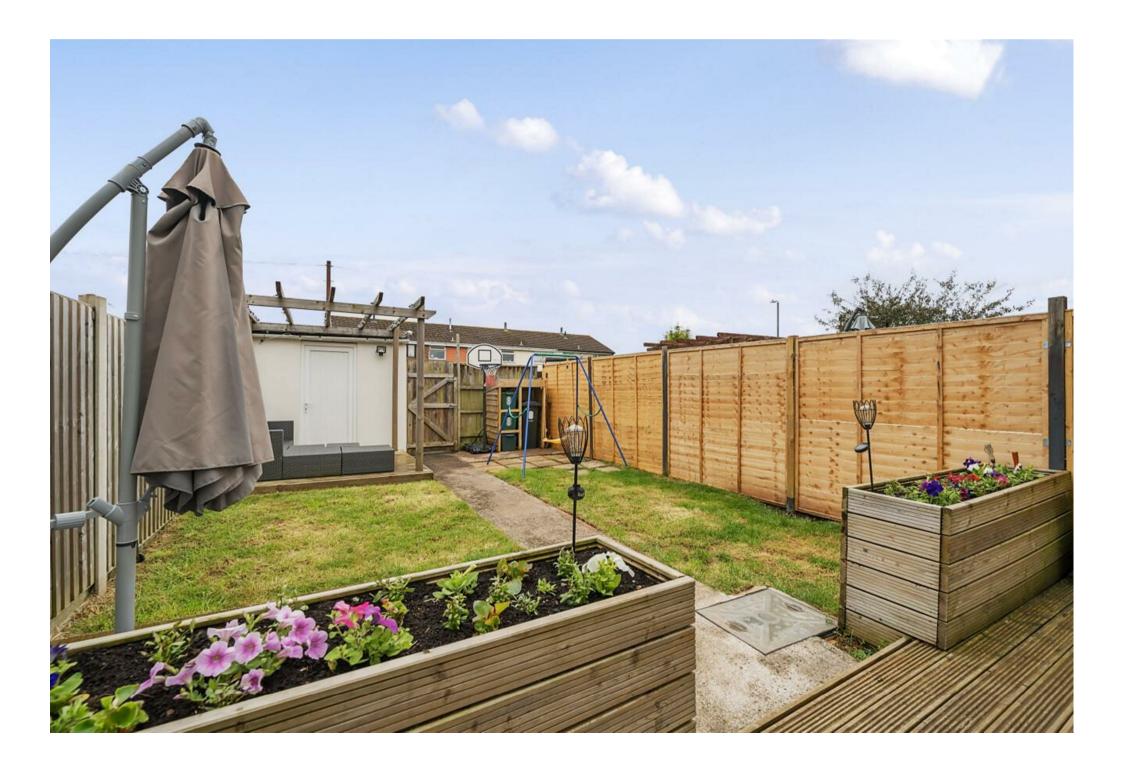

The property also benefits from Air Conditioning and heating which is controlled via Nest Thermostats.

Externally the property boasts a front garden which is laid to lawn and a well maintained rear garden with a decking and lawn area. An ideal retreat for AI Fresco dining during the warmer months as it is South Facing and offers plenty of space for the children to burn off some steam. There is a partially converted garage to the rear (accessed via garden) which now provides an excellent office for working from home along with ample storage to the front and an electric door. Off road parking is found to the side of the garage and there is also ample street parking if required.