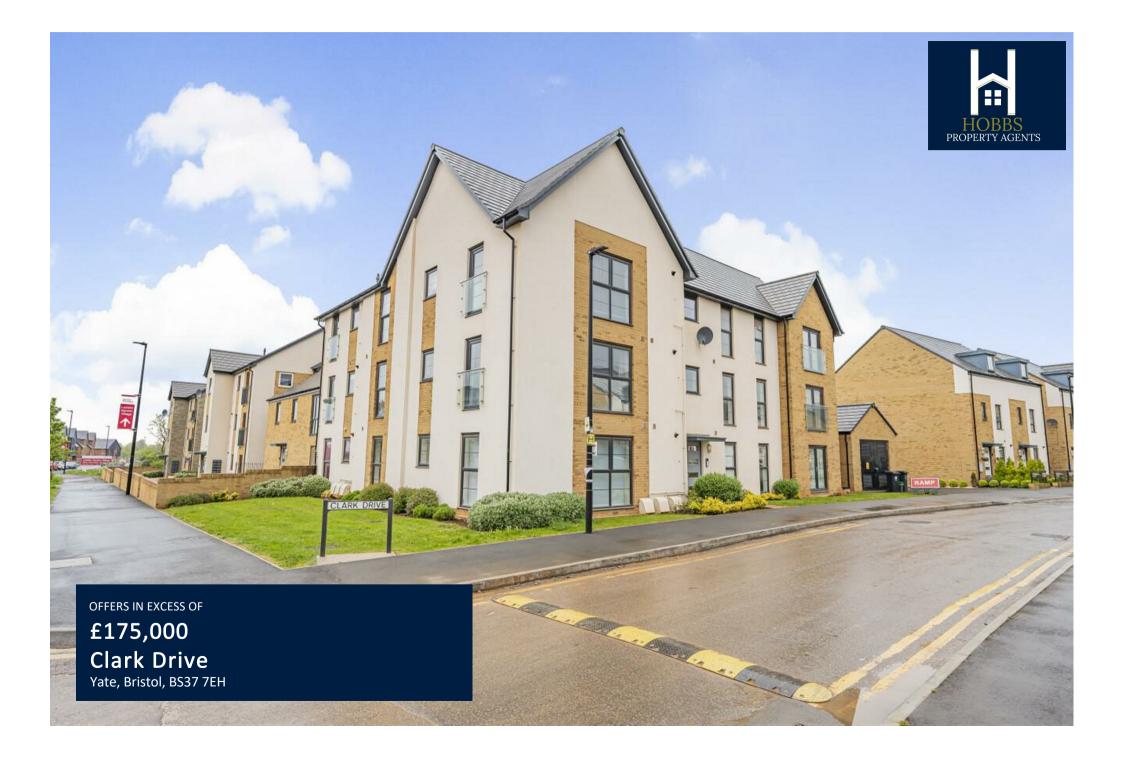

## Clark Drive, Yate, Bristol, BS37

Approximate Area = 469 sq ft / 43.6 sq m For identification only - Not to scale

Floor plan produced in accordance with RICS Property Measurement Standards incorporating International Property Measurement Standards (IPMS2 Residential). © richecom 2024. Produced for Hobs Property Agents Limited. REF: 1117197 LOCAL AUTHORITY South Gloucestershire