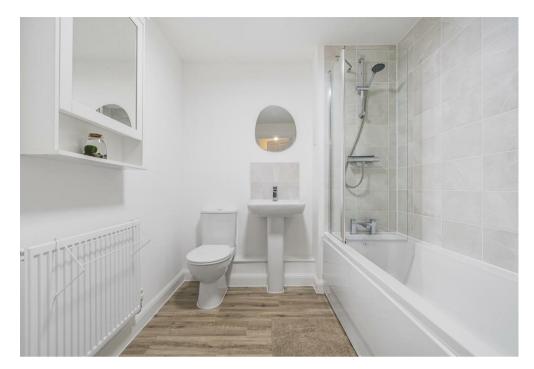

## PROPERTY SUMMARY

Upon entering, you are greeted by a welcoming hallway providing access to all rooms. The apartment features a generously sized bedroom, offering ample space for rest and relaxation. The heart of this home is its open plan kitchen, diner, and lounge area, providing a versatile space for entertaining and everyday living. The modern kitchen is fully equipped with integrated appliances and was upgraded when newly purchased, while the adjoining lounge area offers a comfortable space to unwind. The apartment benefits from a large, well-appointed bathroom, featuring modern fixtures and fittings, providing a tranquil retreat after a long day. The property has plenty of storage space throughout along with upgraded flooring. There is an allocated parking space to the rear of the property. NO ONWARD CHAIN!