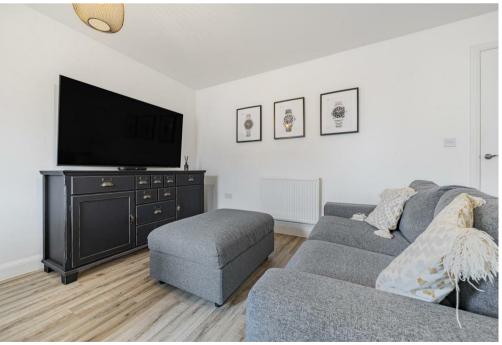

## PROPERTY SUMMARY

Upon entering, you are greeted by a welcoming hallway providing access to all rooms. The apartment features a generously sized bedroom, offering ample space for rest and relaxation. The heart of this home is its open plan kitchen, diner, and lounge area, providing a versatile space for entertaining and everyday living. The modern kitchen is fully equipped with integrated appliances and was upgraded when newly purchased, while the adjoining lounge area offers a comfortable space to unwind. The apartment benefits from a large, well-appointed bathroom, featuring modern fixtures and fittings, providing a tranquil retreat after a long day. The property has plenty of storage space throughout along with upgraded flooring. There is an allocated parking space to the rear of the property. NO ONWARD CHAIN!