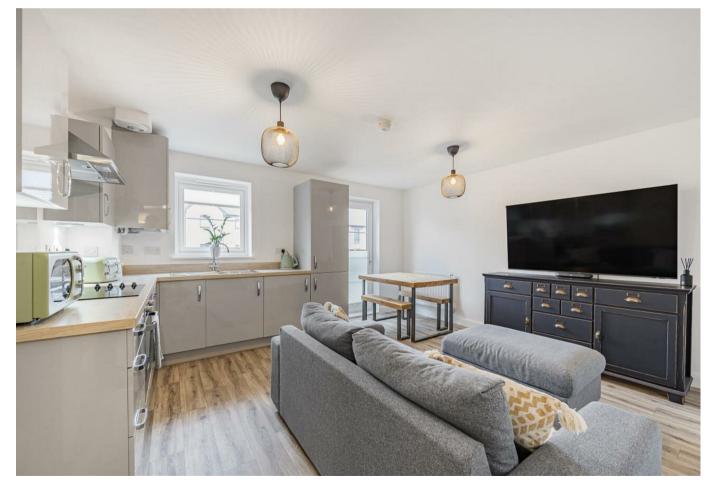

## PROPERTY SUMMARY

Upon entering, you are greeted by a welcoming hallway providing access to all rooms. The apartment features a generously sized bedroom, offering ample space for rest and relaxation. The heart of this home is its open plan kitchen, diner, and lounge area, providing a versatile space for entertaining and everyday living. The modern kitchen is fully equipped with integrated appliances and was upgraded when newly purchased, while the adjoining lounge area offers a comfortable space to unwind. The apartment benefits from a large, well-appointed bathroom, featuring modern fixtures and fittings, providing a tranquil retreat after a long day. The property has plenty of storage space throughout along with upgraded flooring. There is an allocated parking space to the rear of the property. NO ONWARD CHAIN!