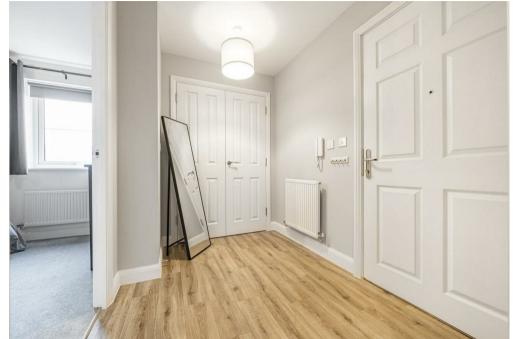

## PROPERTY SUMMARY

Upon entering, you are greeted by a welcoming hallway providing access to all rooms. The apartment features a generously sized bedroom, offering ample space for rest and relaxation. The heart of this home is its open plan kitchen, diner, and lounge area, providing a versatile space for entertaining and everyday living. The modern kitchen is fully equipped with integrated appliances and was upgraded when newly purchased, while the adjoining lounge area offers a comfortable space to unwind. The apartment benefits from a large, well-appointed bathroom, featuring modern fixtures and fittings, providing a tranquil retreat after a long day. The property has plenty of storage space throughout along with upgraded flooring. There is an allocated parking space to the rear of the property. NO ONWARD CHAIN!