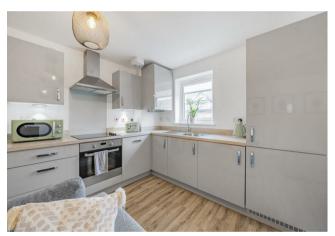

## PROPERTY SUMMARY

Upon entering, you are greeted by a welcoming hallway providing access to all rooms. The apartment features a generously sized bedroom, offering ample space for rest and relaxation. The heart of this home is its open plan kitchen, diner, and lounge area, providing a versatile space for entertaining and everyday living. The modern kitchen is fully equipped with integrated appliances and was upgraded when newly purchased, while the adjoining lounge area offers a comfortable space to unwind. The apartment benefits from a large, well-appointed bathroom, featuring modern fixtures and fittings, providing a tranquil retreat after a long day. The property has plenty of storage space throughout along with upgraded flooring. There is an allocated parking space to the rear of the property. NO ONWARD CHAIN!