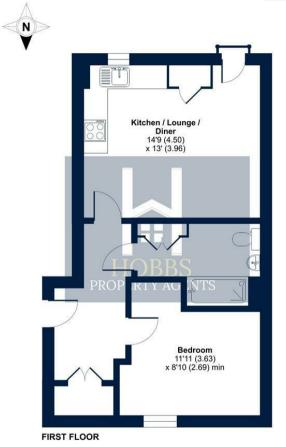

## Clark Drive, Yate, Bristol, BS37

Approximate Area = 469 sq ft / 43.6 sq m For identification only - Not to scale

Floor plan produced in accordance with RICS Property Measurement Standards incorporating International Property Measurement Standards (IPMS2 Residential). © richecom 2024. Produced for Hobs Property Agents Limited. REF: 1117197 LOCAL AUTHORITY South Gloucestershire