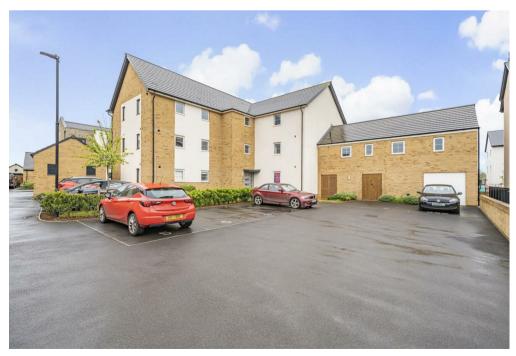

## PROPERTY SUMMARY

Upon entering, you are greeted by a welcoming hallway providing access to all rooms. The apartment features a generously sized bedroom, offering ample space for rest and relaxation. The heart of this home is its open plan kitchen, diner, and lounge area, providing a versatile space for entertaining and everyday living. The modern kitchen is fully equipped with integrated appliances and was upgraded when newly purchased, while the adjoining lounge area offers a comfortable space to unwind. The apartment benefits from a large, well-appointed bathroom, featuring modern fixtures and fittings, providing a tranquil retreat after a long day. The property has plenty of storage space throughout along with upgraded flooring. There is an allocated parking space to the rear of the property. NO ONWARD CHAIN!