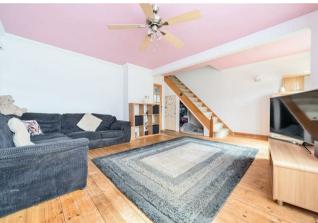

#### PROPERTY SUMMARY

The ground floor comprises of a large lounge / family room with windows overlooking green space to the front aspect. The kitchen / diner sits adjacent and benefits from a range of wall / base units with ample storage and space for appliances. This great space is bright and spacious and has a rear door which leads into the garden.