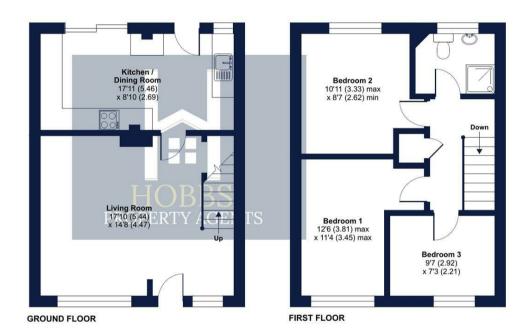

#### PROPERTY SUMMARY

The ground floor comprises of a large lounge / family room with windows overlooking green space to the front aspect. The kitchen / diner sits adjacent and benefits from a range of wall / base units with ample storage and space for appliances. This great space is bright and spacious and has a rear door which leads into the garden.

On the first floor you will find three generously sized bedrooms, two being double rooms and one good sized single. The family bathroom completes the inside of this lovely home and there is access to a useful loft space.

# Glenfall, Yate, Bristol, BS37

Approximate Area = 856 sq ft / 79.5 sq m Garage = 141 sq ft / 13.1 sq m Total = 997 sq ft / 92.6 sq m

For identification only - Not to scale

Floor plan produced in accordance with RICS Property Measurement Standards incorporating International Property Measurement Standards (IPMS2 Residential). © nichecom 2024. Produced for Hobbs Property Agents Limited. REF: 112546