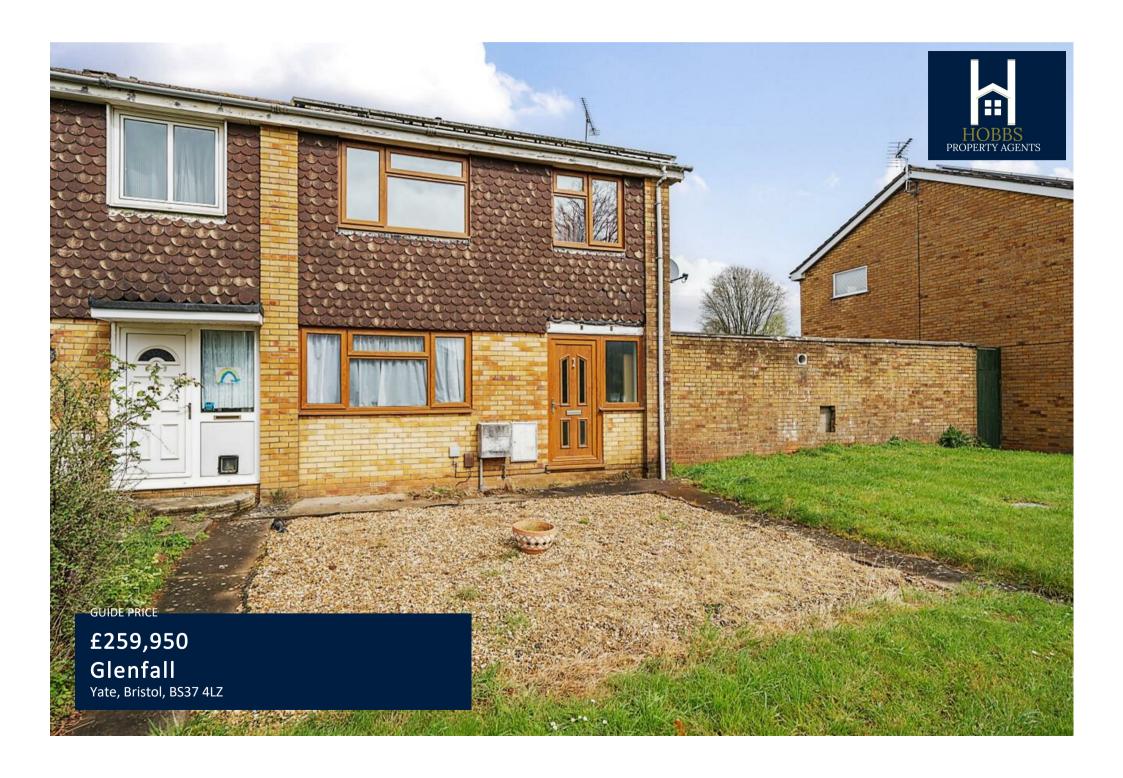

There is a front garden which is laid to lawn with decorative stone and faces onto an open green area. The rear garden is also low maintenance with a decking area along with decorative stone. An ideal space for hosting gatherings in the summer or letting the children burn off some steam!

The property also benefits from having a single garage along with driveway with off road parking for two cars.

The property is leasehold with 942 years remaining. There is a ground rent payable £12.60 pear year.