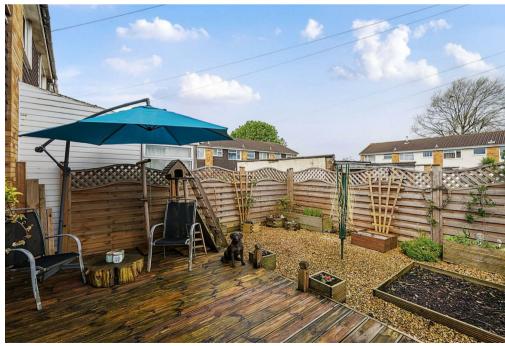

There is a front garden which is laid to lawn with decorative stone and faces onto an open green area. The rear garden is also low maintenance with a decking area along with decorative stone. An ideal space for hosting gatherings in the summer or letting the children burn off some steam!