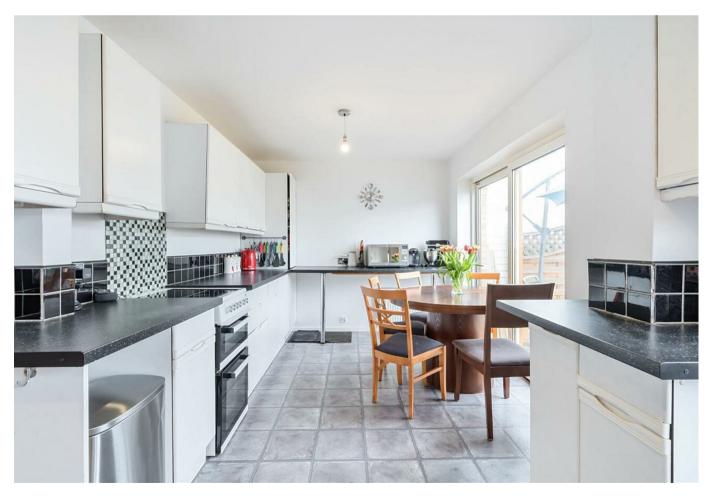

#### PROPERTY SUMMARY

The ground floor comprises of a large lounge / family room with windows overlooking green space to the front aspect. The kitchen / diner sits adjacent and benefits from a range of wall / base units with ample storage and space for appliances. This great space is bright and spacious and has a rear door which leads into the garden.