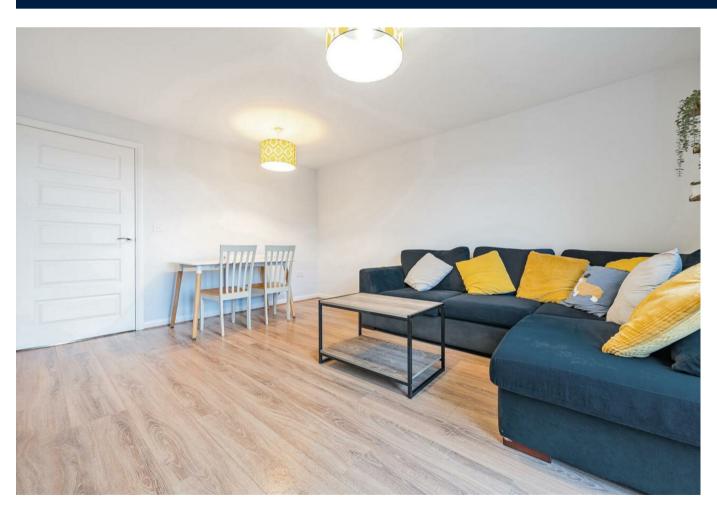

Step into a light entrance hallway and you will find the kitchen to your left which boasts sleek countertops, ample storage space, a built in oven / hob and space for all your integral appliances. Sitting adjacent to the kitchen is the well appointed lounge / diner. This spacious area serves as the heart of the home, ideal for relaxation, entertaining guests, or family gatherings. There is a useful understairs storage cupboard and French doors which lead into your rear garden. A handy cloakroom and utility cupboard complete the ground floor.