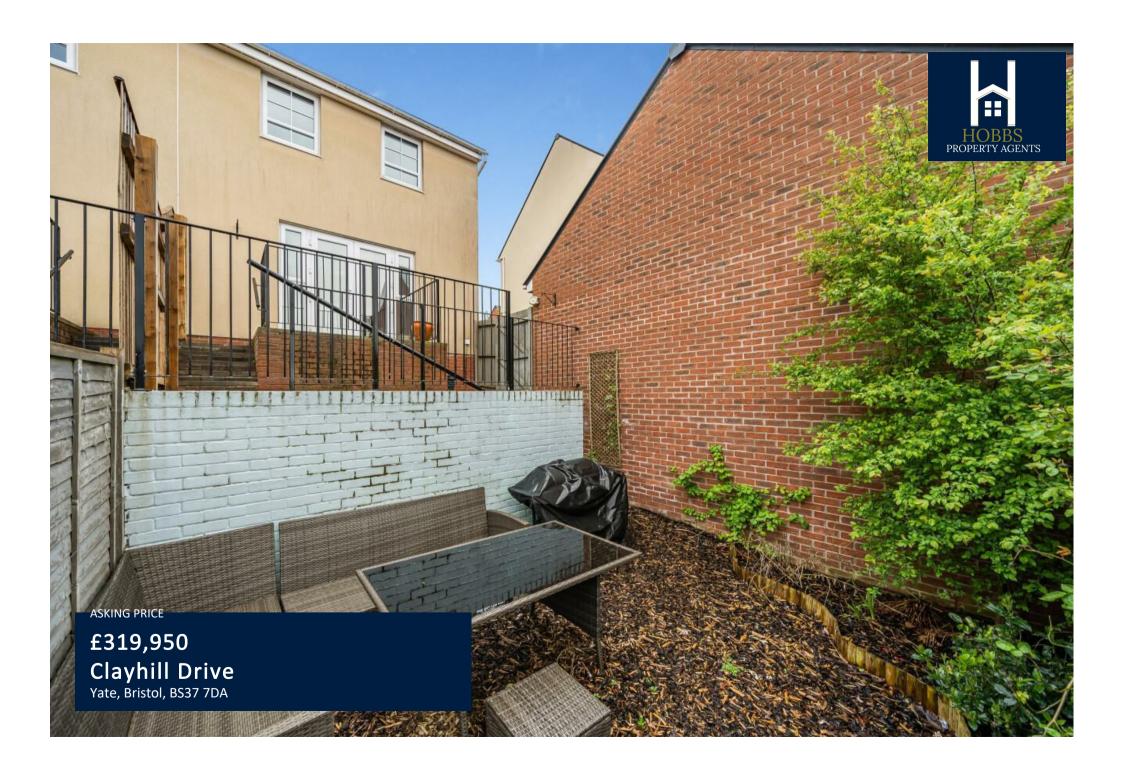

The rear garden is split over two levels and provides a fantastic space that is private and low maintenance. There is a patio off the living room and side access to your driveway and garage. Steps take you down to the lower level of the garden which is fully enclosed and is a lovely spot for unwinding during those warmer months. A garage provides secure parking and there is a driveway with space for three cars.