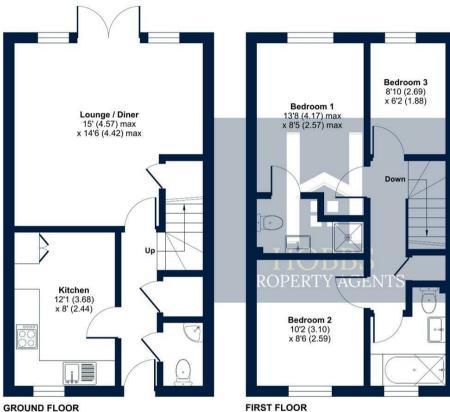

## Clayhill Drive, Yate, BRISTOL, BS37

Approximate Area = 816 sq ft / 75.8 sq m Garage = 198 sq ft / 18.3 sq m Total = 1014 sq ft / 94.1 sq m

For identification only - Not to scale

**TENURE** Freehold

By prior appointment only

Floor plan produced in accordance with RICS Property Measurement Standards incorporating International Property Measurement Standards (IPMS2 Residential). © ntchecom 2024. Produced for Hobbs Property Agents Limited. REF: 1110130