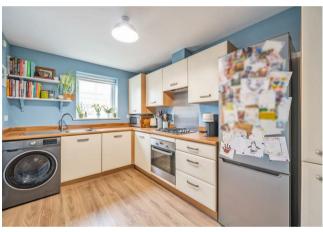

Step into a light entrance hallway and you will find the kitchen to your left which boasts sleek countertops, ample storage space, a built in oven / hob and space for all your integral appliances. Sitting adjacent to the kitchen is the well appointed lounge / diner. This spacious area serves as the heart of the home, ideal for relaxation, entertaining guests, or family gatherings. There is a useful understairs storage cupboard and French doors which lead into your rear garden. A handy cloakroom and utility cupboard complete the ground floor.