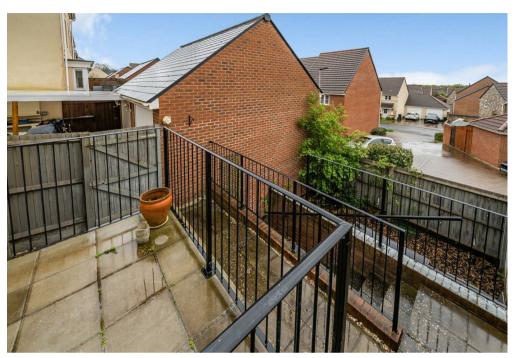

The rear garden is split over two levels and provides a fantastic space that is private and low maintenance. There is a patio off the living room and side access to your driveway and garage. Steps take you down to the lower level of the garden which is fully enclosed and is a lovely spot for unwinding during those warmer months. A garage provides secure parking and there is a driveway with space for three cars.