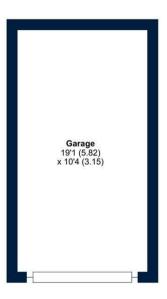

## Clayhill Drive, Yate, BRISTOL, BS37

Approximate Area = 816 sq ft / 75.8 sq m Garage = 198 sq ft / 18.3 sq m Total = 1014 sq ft / 94.1 sq m

For identification only - Not to scale

**TENURE** Freehold

By prior appointment only