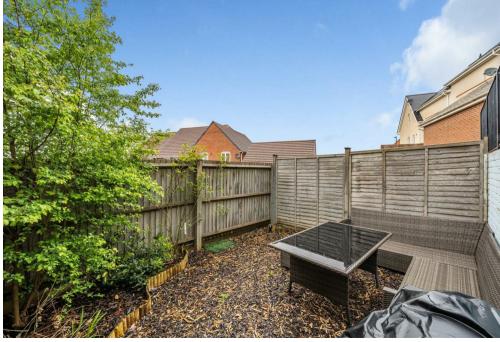

The rear garden is split over two levels and provides a fantastic space that is private and low maintenance. There is a patio off the living room and side access to your driveway and garage. Steps take you down to the lower level of the garden which is fully enclosed and is a lovely spot for unwinding during those warmer months. A garage provides secure parking and there is a driveway with space for three cars.