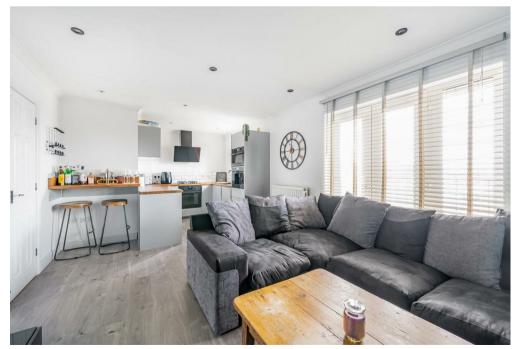

### PROPERTY SUMMARY

This lovely first floor flat briefly comprises of an an entrance hall with stairs rising to the front door. A bright and spacious hallway provides access into each room of the property. The kitchen / diner / living room is the real heart of the home and provides a bright and spacious area with two windows allowing natural light to filter in and a Juliet balcony. The kitchen itself has a range of wall / base units and integral appliances including a Neff Coffee Machine and has a breakfast bar. The property boasts two double bedrooms and a bathroom and has plenty of storage space including loft access.