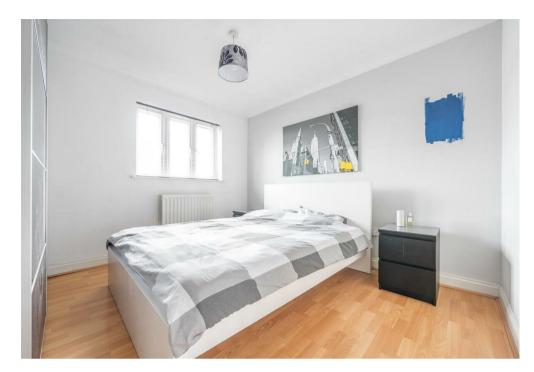

### PROPERTY SUMMARY

This lovely first floor flat briefly comprises of an an entrance hall with stairs rising to the front door. A bright and spacious hallway provides access into each room of the property. The kitchen / diner / living room is the real heart of the home and provides a bright and spacious area with two windows allowing natural light to filter in and a Juliet balcony. The kitchen itself has a range of wall / base units and integral appliances including a Neff Coffee Machine and has a breakfast bar. The property boasts two double bedrooms and a bathroom and has plenty of storage space including loft access.