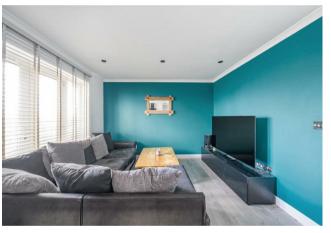

### PROPERTY SUMMARY

This lovely first floor flat briefly comprises of an an entrance hall with stairs rising to the front door. A bright and spacious hallway provides access into each room of the property. The kitchen / diner / living room is the real heart of the home and provides a bright and spacious area with two windows allowing natural light to filter in and a Juliet balcony. The kitchen itself has a range of wall / base units and integral appliances including a Neff Coffee Machine and has a breakfast bar. The property boasts two double bedrooms and a bathroom and has plenty of storage space including loft access.