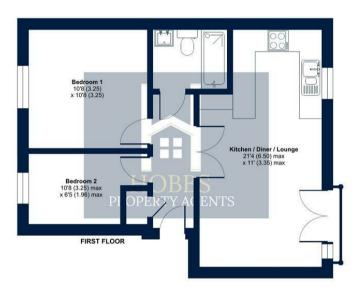

## Chapel Orchard, Yate, Bristol, BS37

Approximate Area = 504 sq ft / 46.8 sq m
For identification only - Not to scale