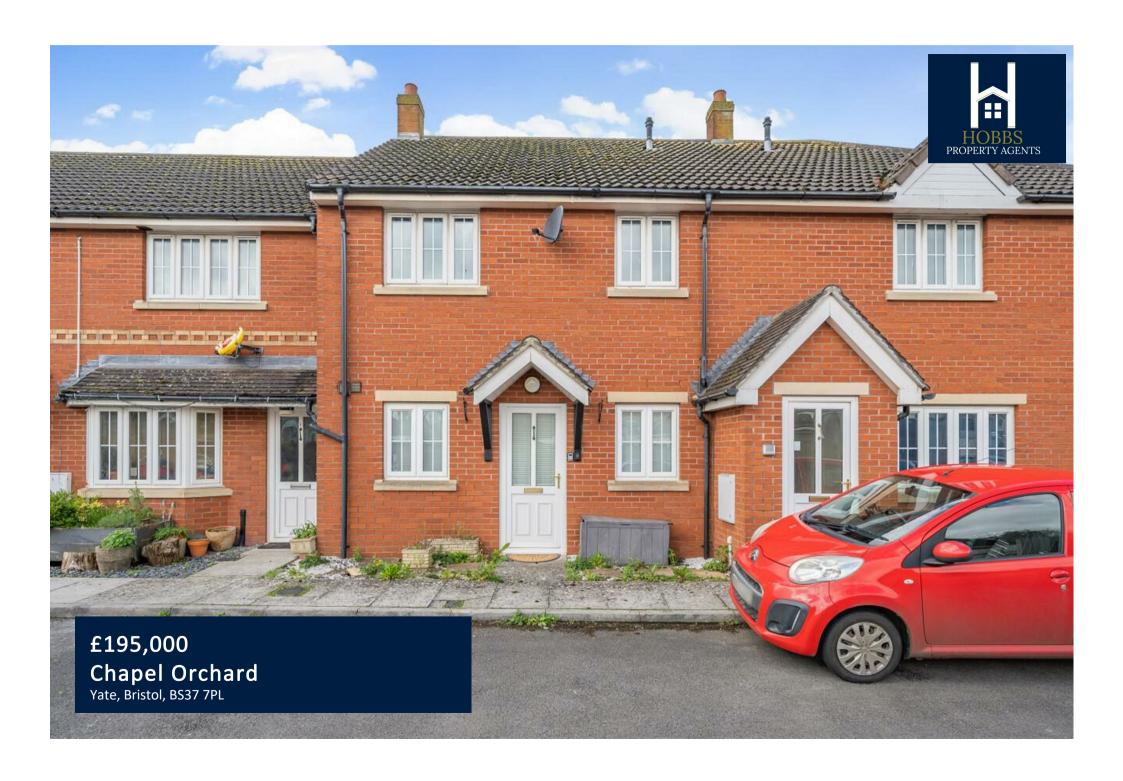

### PROPERTY SUMMARY

This lovely first floor flat briefly comprises of an an entrance hall with stairs rising to the front door. A bright and spacious hallway provides access into each room of the property. The kitchen / diner / living room is the real heart of the home and provides a bright and spacious area with two windows allowing natural light to filter in and a Juliet balcony. The kitchen itself has a range of wall / base units and integral appliances including a Neff Coffee Machine and has a breakfast bar. The property boasts two double bedrooms and a bathroom and has plenty of storage space including loft access.