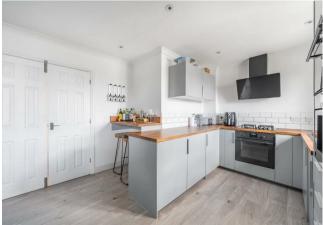

### PROPERTY SUMMARY

This lovely first floor flat briefly comprises of an an entrance hall with stairs rising to the front door. A bright and spacious hallway provides access into each room of the property. The kitchen / diner / living room is the real heart of the home and provides a bright and spacious area with two windows allowing natural light to filter in and a Juliet balcony. The kitchen itself has a range of wall / base units and integral appliances including a Neff Coffee Machine and has a breakfast bar. The property boasts two double bedrooms and a bathroom and has plenty of storage space including loft access.