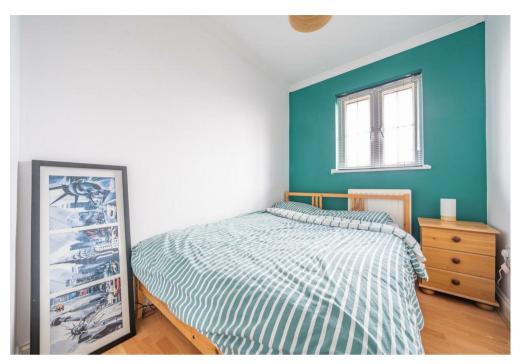

### PROPERTY SUMMARY

This lovely first floor flat briefly comprises of an an entrance hall with stairs rising to the front door. A bright and spacious hallway provides access into each room of the property. The kitchen / diner / living room is the real heart of the home and provides a bright and spacious area with two windows allowing natural light to filter in and a Juliet balcony. The kitchen itself has a range of wall / base units and integral appliances including a Neff Coffee Machine and has a breakfast bar. The property boasts two double bedrooms and a bathroom and has plenty of storage space including loft access.