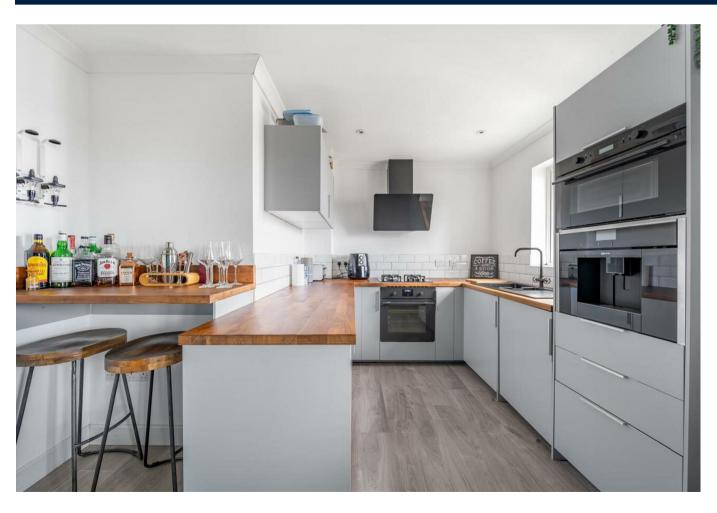

### PROPERTY SUMMARY

This lovely first floor flat briefly comprises of an an entrance hall with stairs rising to the front door. A bright and spacious hallway provides access into each room of the property. The kitchen / diner / living room is the real heart of the home and provides a bright and spacious area with two windows allowing natural light to filter in and a Juliet balcony. The kitchen itself has a range of wall / base units and integral appliances including a Neff Coffee Machine and has a breakfast bar. The property boasts two double bedrooms and a bathroom and has plenty of storage space including loft access.