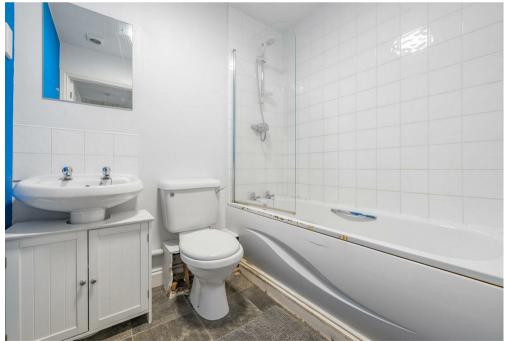

### PROPERTY SUMMARY

This lovely first floor flat briefly comprises of an an entrance hall with stairs rising to the front door. A bright and spacious hallway provides access into each room of the property. The kitchen / diner / living room is the real heart of the home and provides a bright and spacious area with two windows allowing natural light to filter in and a Juliet balcony. The kitchen itself has a range of wall / base units and integral appliances including a Neff Coffee Machine and has a breakfast bar. The property boasts two double bedrooms and a bathroom and has plenty of storage space including loft access.