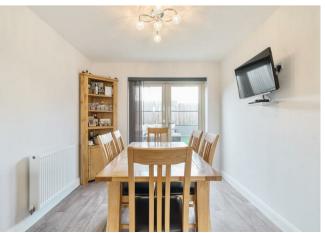

The property is entered into a welcoming entrance hall with stairs rising to the first floor and a useful cloakroom. The kitchen / diner provides everything you need for modern living including integral appliances and a range of wall and base units. There are French doors leading into the rear garden which allow natural light to flood in and create a true "Family Hub" of the home. The living room sits adjacent and runs the width of the property with French doors leading into the garden.