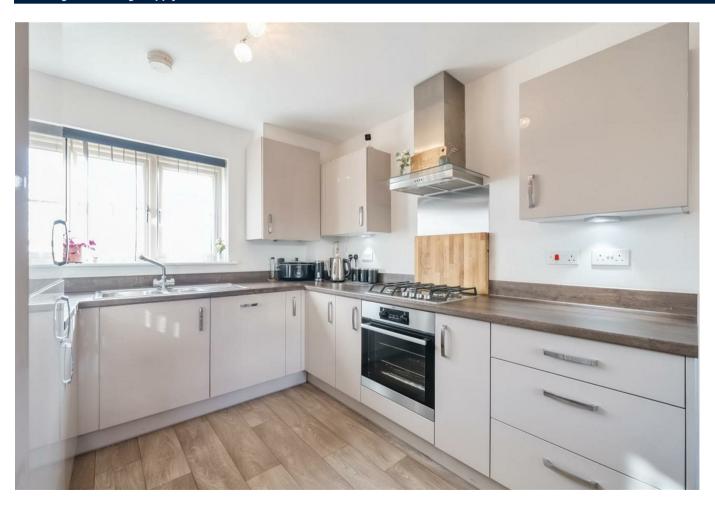

The property is entered into a welcoming entrance hall with stairs rising to the first floor and a useful cloakroom. The kitchen / diner provides everything you need for modern living including integral appliances and a range of wall and base units. There are French doors leading into the rear garden which allow natural light to flood in and create a true "Family Hub" of the home. The living room sits adjacent and runs the width of the property with French doors leading into the garden.