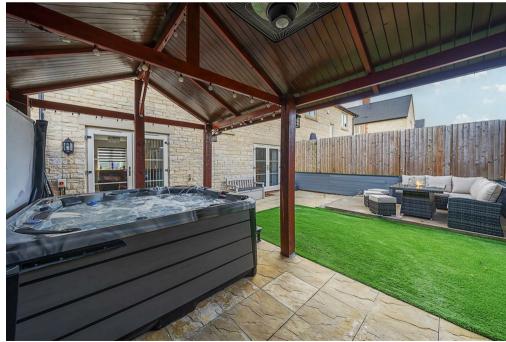

Externally the property boasts a front entrance which is laid to decorative stone and a well presented rear garden with side access. The garden has been very well maintained with a patio area and artificial grass. This great space is perfect for Al Fresco dining and entertaining during those warmer months. There is also a good sized driveway with ample parking.