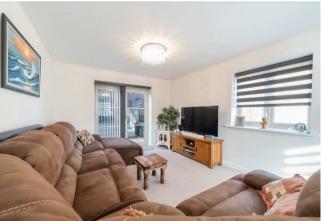

The property is entered into a welcoming entrance hall with stairs rising to the first floor and a useful cloakroom. The kitchen / diner provides everything you need for modern living including integral appliances and a range of wall and base units. There are French doors leading into the rear garden which allow natural light to flood in and create a true "Family Hub" of the home. The living room sits adjacent and runs the width of the property with French doors leading into the garden.