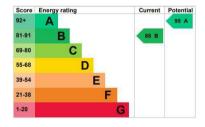

with a patio area and artificial grass. This great space is perfect for Al Fresco dining and entertaining during those warmer months. There is also a good sized driveway with ample parking.







Management Charges apply.















# Trinity Meadows, Chipping Sodbury, Bristol, BS37 Approximate Area = 1032 sq ft / 95.8 sq m For identification only - Not to scale Garden Approximate 28'1 (8.56) x 21'5 (6.53) Bedroom 3 Bedroom 1 13'7 (4.14) x 9'3 (2.82) 11'3 (3.43) x 8'6 (2.59) Down Kitchen 18'7 (5.66) x 9' (2.74) Reception Room 18'6 (5.64) x 11'7 (3.53) Bedroom 2 11'3 (3.43) x 9'9 (2.97) **GROUND FLOOR** FIRST FLOOR

# LOCAL AUTHORITY

South Gloucestershire

## **TENURE**

Freehold

#### **COUNCIL TAX BAND**

D

## **VIEWINGS**

Strictly by appointment only with Hobbs Property Agents



Agents Note: Whilst every care has been taken to prepare these particulars, they are for guidance purposes only. All measurements are approximate and are for general guidance purposes only and whilst every care has been taken to ensure their accuracy, they should not be relied upon and potential buyers/tenants are advised to recheck the measurements



Floor plan produced in accordance with RICS Property Measurement Standards incorporating International Property Measurement Standards (IPMS2 Residential). © nichecom 2024. Produced for Hobbs Property Agents Limited. REF: 1090294

**OFFICE DETAILS** 

01454 529 024

sales@hobbspropertyagents.co.uk