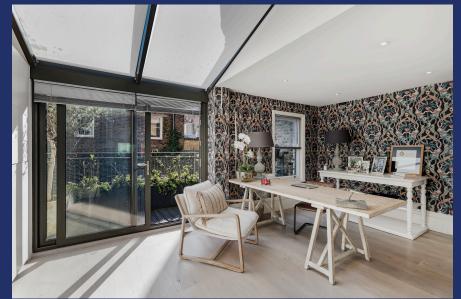

## Study 18'3" x 10'3" 5.55 x 3.14m Sitting Room 13'3" x 11'6" 4.04 x 3.50m Reception 18'1" x 13'9" 5.50 x 4.17m (CH 3.30M)