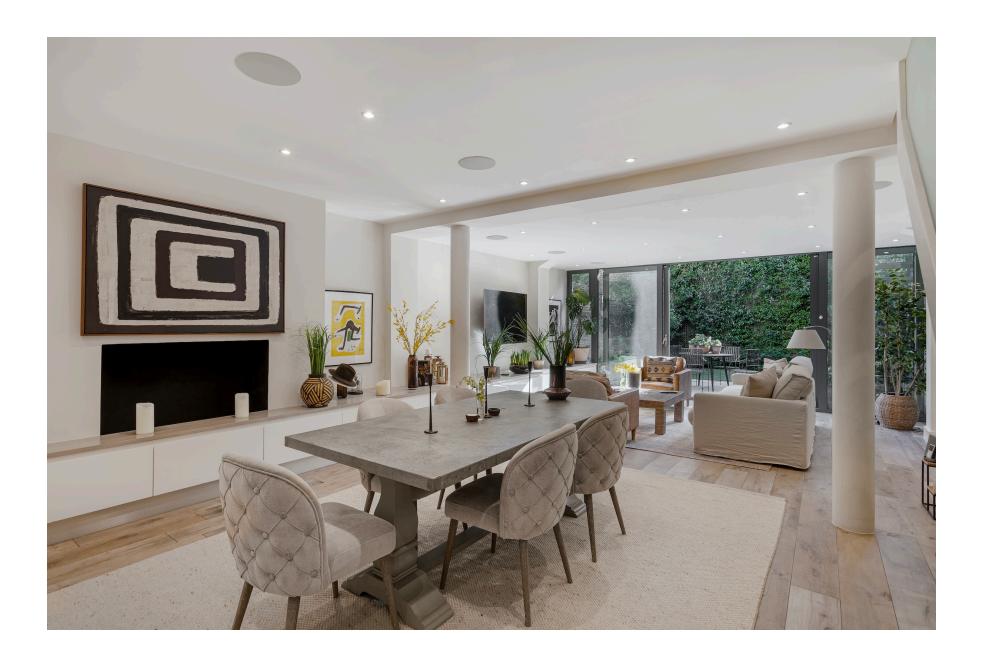

## VIBRANT NOTTING HILL

A Victorian end of terrace house in the heart of Notting Hill. Arranged over four floors, providing superb living space over the lower ground and raised ground floors, the house benefits from an abundance of natural light and sense ofvolume gained from ceiling heights in excess of three metres on the principal floors. The house features a panoramic roof terrace with jacuzzi. Superbly located between Portobello and St. Luke's Road and moments away from the exceptional restaurants and boutiques on Westbourne Grove.

- 4 Reception rooms
- Utility room
- 4 Bedrooms
- 2 Bathrooms
- Shower room
- Cloakroom
- Sauna
- Garden
- Terrace
- Roof terrace with jacuzzi
- GUIDE PRICE: £4,950,000