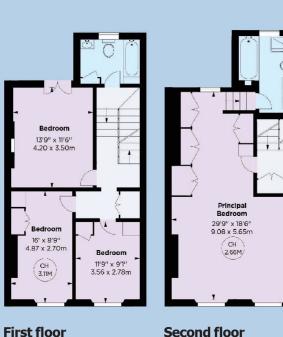

## Study 18'3" x 10'3" 5.55 x 3.14m Sitting Room 13'3" x 11'6" 4.04 x 3.50m Reception 18'1" x 13'9" 5.50 x 4.17m (CH 3.30M)

#### 23 LANCASTER ROAD W111QL

Approximate size: 3045 sq Ft/282.88 sq metres

TENURE: Freehold

LOCAL AUTHORITY: Royal Borough of Kensington and Chelsea

Key: CH - Ceiling Height - Under 1.5m

Terrace 18'6" x 16'6" 5.64 x 5.01m

**Second floor** 

**Third floor** 

**Lower ground floor** 

Patio 12'1" x 11'3" 3.69 x 3.46m

Raised ground floor

This plan is for layout guidance only. Not drawn to scale unless stated. Windows and door openings are approximate. Whilst every care is taken in the preparation of this plan, please check all dimensions, shapes and compass bearings before making any decisions reliant upon them.