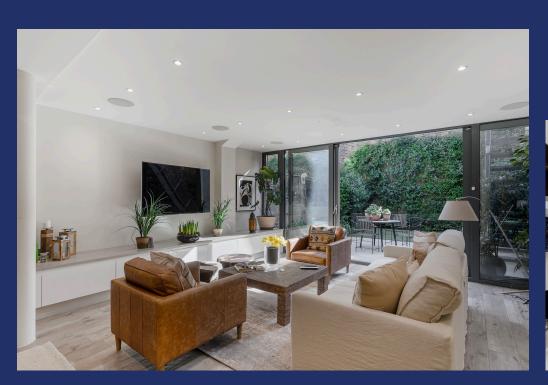

## VIBRANT NOTTING HILL

A Victorian end of terrace house in the heart of Notting Hill. Arranged over four floors, providing superb living space over the lower ground and raised ground floors, the house benefits from an abundance of natural light and sense ofvolume gained from ceiling heights in excess of three metres on the principal floors. The house features a panoramic roof terrace with jacuzzi. Superbly located between Portobello and St. Luke's Road and moments away from the exceptional restaurants and boutiques on Westbourne Grove.

- 4 Reception rooms
- Utility room
- 4 Bedrooms
- 2 Bathrooms
- Shower room
- Cloakroom
- Sauna
- Garden
- Terrace
- Roof terrace with jacuzzi
- GUIDE PRICE: £4,950,000