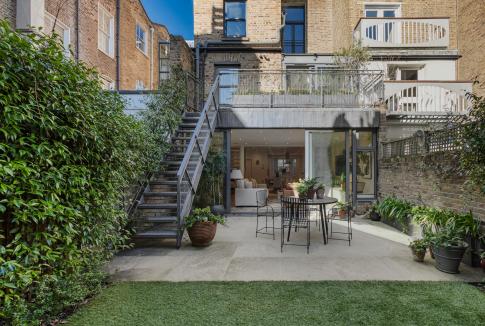

## VIBRANT NOTTING HILL

A Victorian end of terrace house in the heart of Notting Hill. Arranged over four floors, providing superb living space over the lower ground and raised ground floors, the house benefits from an abundance of natural light and sense ofvolume gained from ceiling heights in excess of three metres on the principal floors. The house features a panoramic roof terrace with jacuzzi. Superbly located between Portobello and St. Luke's Road and moments away from the exceptional restaurants and boutiques on Westbourne Grove.

- 4 Reception rooms
- Utility room
- 4 Bedrooms
- 2 Bathrooms
- Shower room
- Cloakroom
- Sauna
- Garden
- Terrace
- Roof terrace with jacuzzi
- GUIDE PRICE: £4,950,000