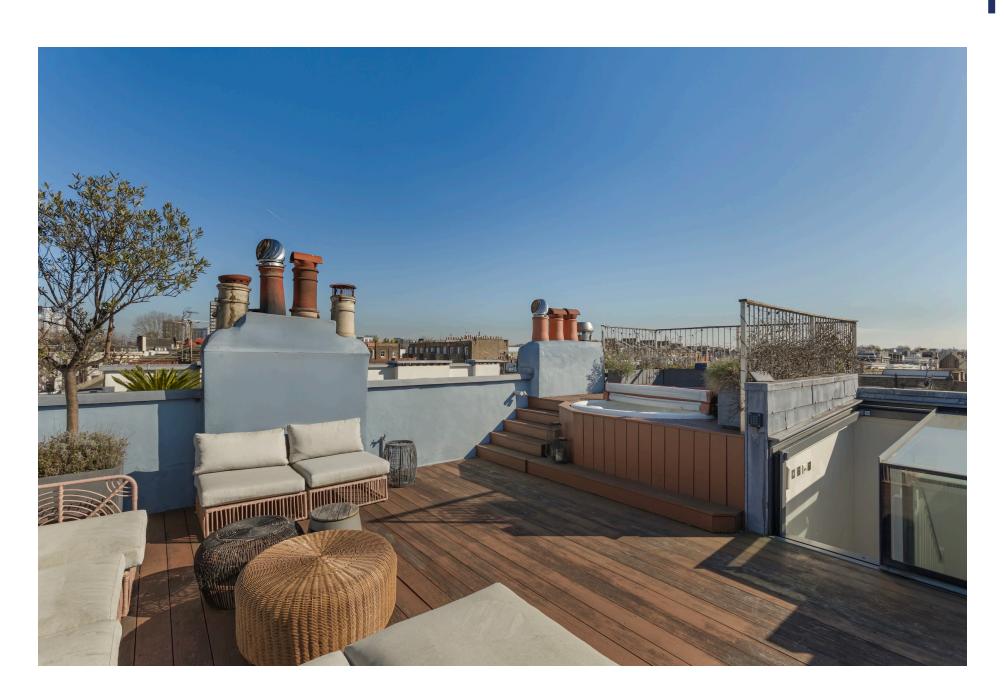

## VIBRANT NOTTING HILL

A Victorian end of terrace house in the heart of Notting Hill. Arranged over four floors, providing superb living space over the lower ground and raised ground floors, the house benefits from an abundance of natural light and sense ofvolume gained from ceiling heights in excess of three metres on the principal floors. The house features a panoramic roof terrace with jacuzzi. Superbly located between Portobello and St. Luke's Road and moments away from the exceptional restaurants and boutiques on Westbourne Grove.

- 4 Reception rooms
- Utility room
- 4 Bedrooms
- 2 Bathrooms
- Shower room
- Cloakroom
- Sauna
- Garden
- Terrace
- Roof terrace with jacuzzi
- GUIDE PRICE: £4,950,000