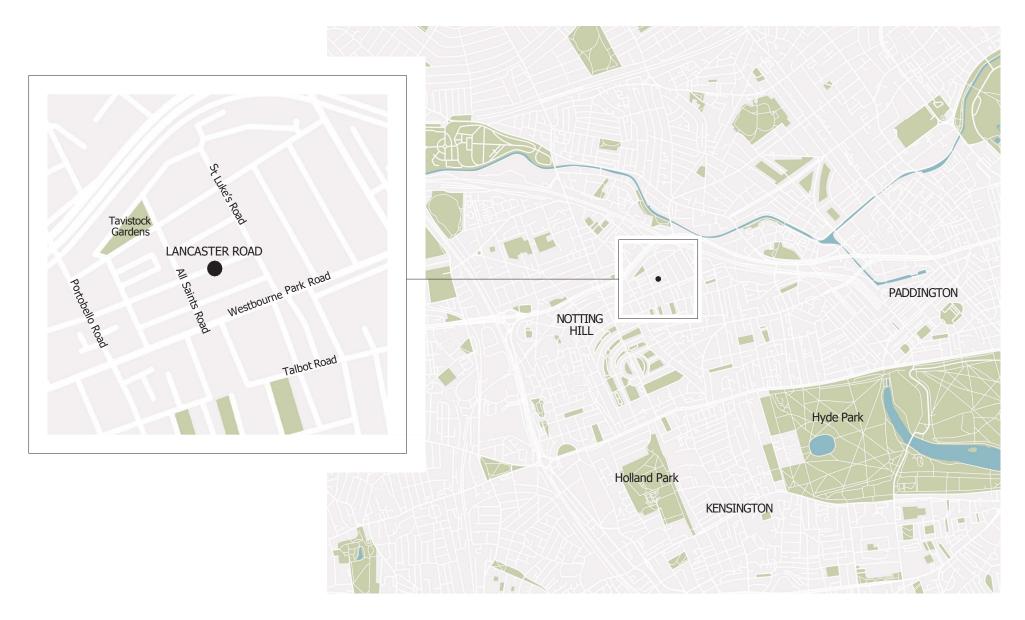

### THE LOCATION

#### 23 LANCASTER ROAD W111QL

Approximate size: 3045 sq Ft/282.88 sq metres

TENURE: Freehold

LOCAL AUTHORITY: Royal Borough of Kensington and Chelsea

Key: CH - Ceiling Height - Under 1.5m

Terrace 18'6" x 16'6" 5.64 x 5.01m