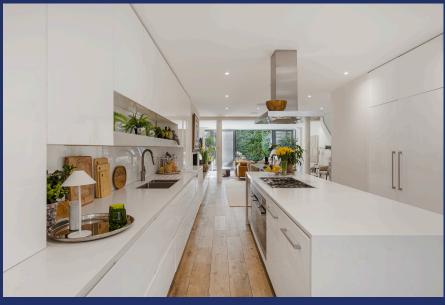

## VIBRANT NOTTING HILL

A Victorian end of terrace house in the heart of Notting Hill. Arranged over four floors, providing superb living space over the lower ground and raised ground floors, the house benefits from an abundance of natural light and sense ofvolume gained from ceiling heights in excess of three metres on the principal floors. The house features a panoramic roof terrace with jacuzzi. Superbly located between Portobello and St. Luke's Road and moments away from the exceptional restaurants and boutiques on Westbourne Grove.

# Garden 26'3" x 18'6" 8.00 x 5.63m Kitchen/ Room/ Family Room 48'1" x 18' 14.65 x 5.48m (CH 2.52M)