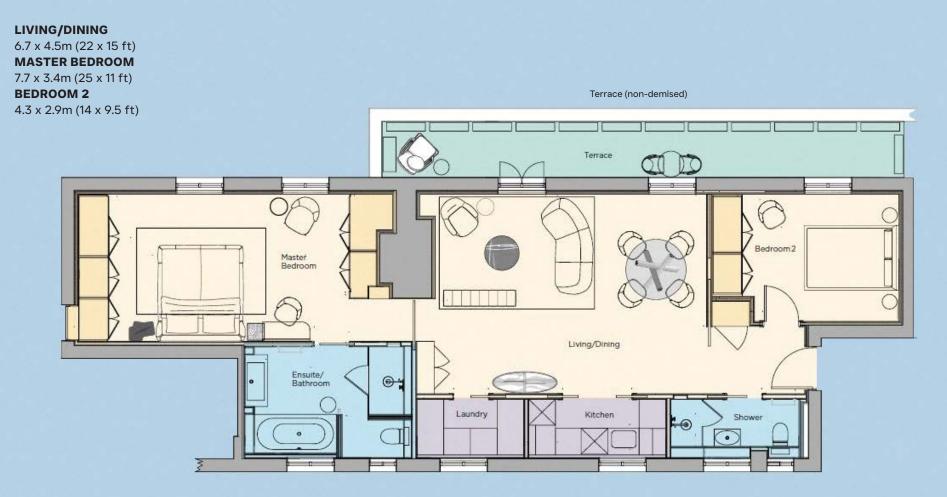

#### 9TH FLOOR PENTHOUSE, CHESTERFIELD GARDENS

APPROXIMATE GROSS INTERNAL FLOOR AREA 1,105 sq ft

TERRACE GROSS EXTERNAL AREA (NON-DEMISED ) 170 sq ft TENURE: Leasehold plus Share of Freehold LOCAL AUTHORITY: Westminster

This plan is for layout guidance only. Not drawn to scale unless stated. Windows and door openings are approximate. Whilst every care is taken in the preparation of this plan, please check all dimensions, shapes and compass bearings before making any decisions reliant upon them.