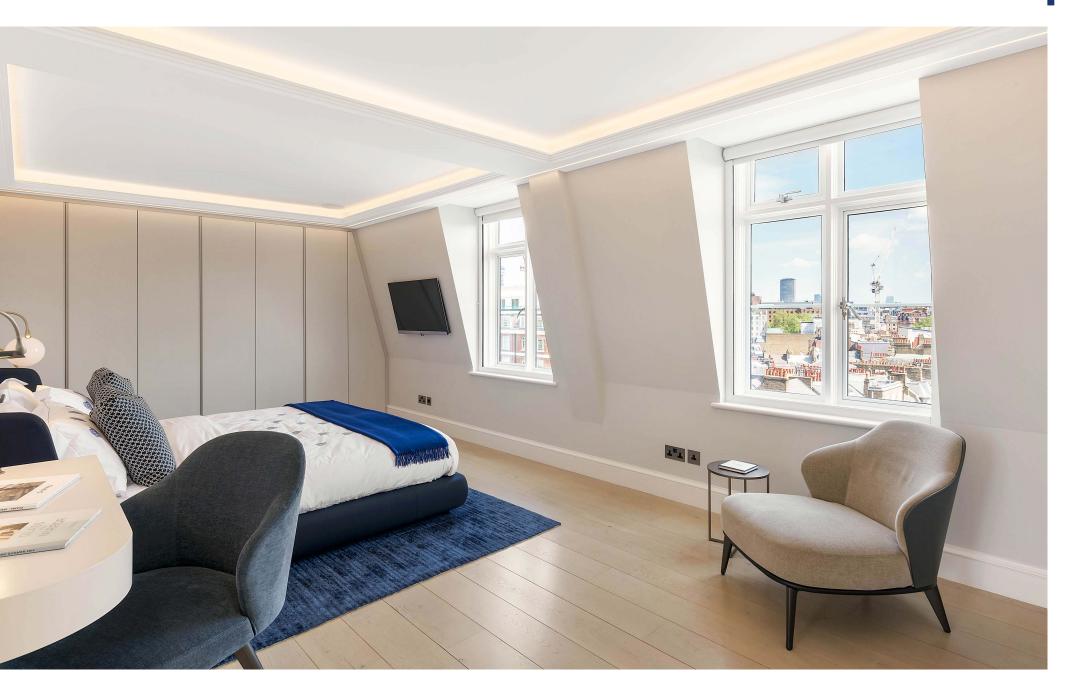

- Penthouse
- Private roof terrace
- 24-hour porterage
- Two double bedrooms
- Two bathrooms
- Air conditioned
- Independent underfloor heating
- Lutron lighting
- Off-street car parking

The penthouse benefits from excellent transport links and is close to the open spaces of both Hyde Park and Green Park.

This luxurious two double bedroom penthouse features open views, a private roof terrace, air-conditioning, independent underfloor heating, pure white Thassos stone bathrooms, European prime grade oak flooring, skylights and a bespoke kitchen and utility room.