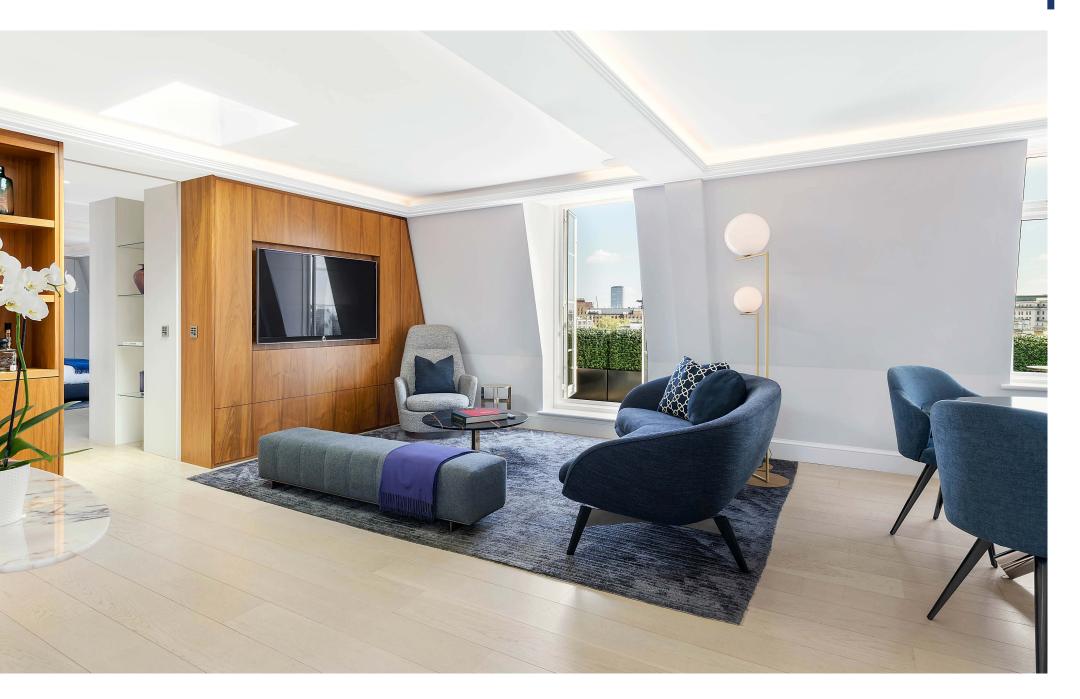

## This stunning ninth floor penthouse with far reaching views is located in Chesterfield House in the heart of Mayfair.

An outstanding fully air-conditioned rooftop penthouse with panoramic views and private roof terrace, meticulously remodelled and refurbished throughout to an exceptionally high standard.

Styled and designed by leading international designer Maurizio Pellizoni and exclusively furnished by designer brand Minotti London with original artwork available by the highly acclaimed Maddox Gallery.

This luxurious two double bedroom penthouse features open views, a private roof terrace, air-conditioning, independent underfloor heating, pure white Thassos stone bathrooms, European prime grade oak flooring, skylights and a bespoke kitchen and utility room.