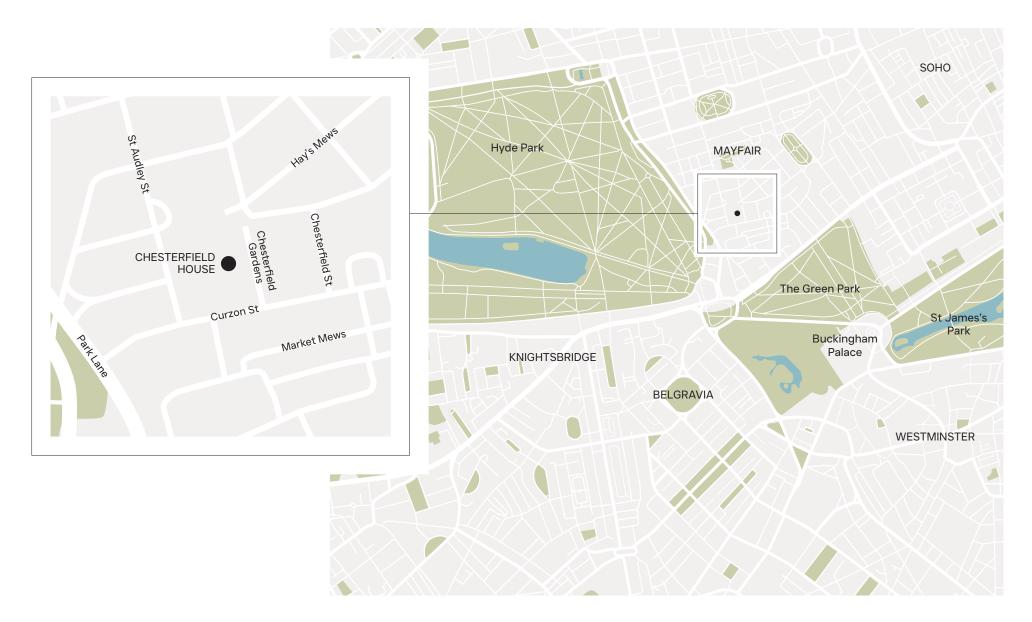

Chesterfield House is one of Mayfair's premier buildings, offering residents 24-hour porterage and security, limited off-street car parking and secure basement storage facilities.

Chesterfield Gardens is a tree-lined cul-de-sac off Curzon Street, located close to the Dorchester Hotel, with world class local dining and the luxury shopping facilities of Mount Street.

# THE LOCATION