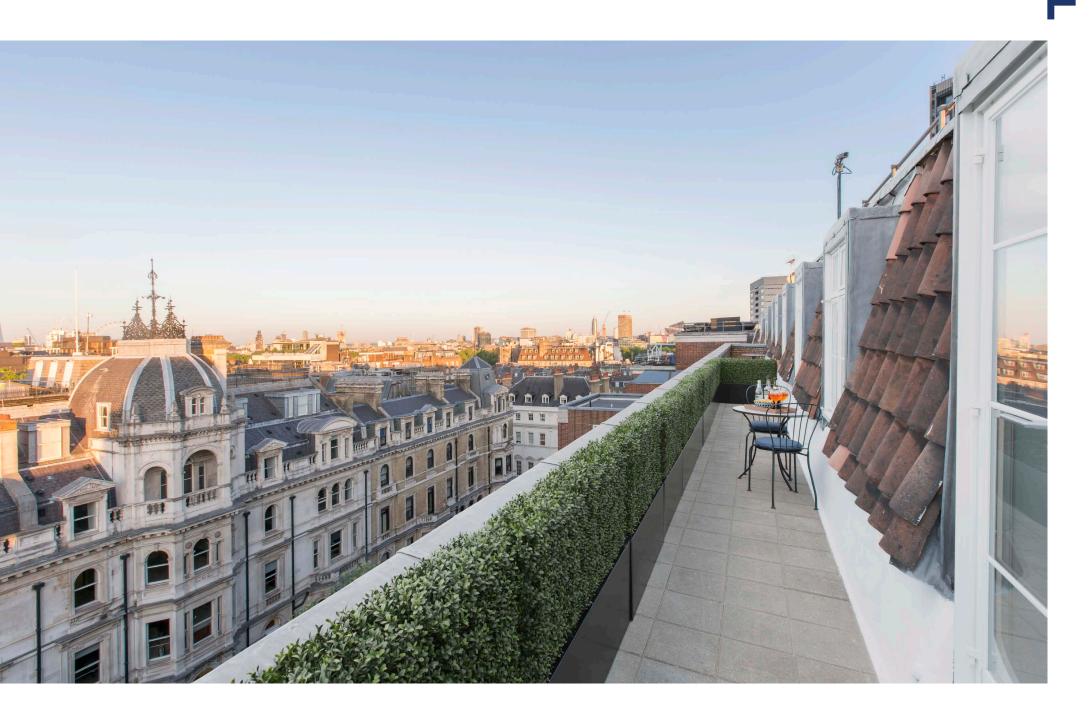

From the reception room, there is direct access to the (non-demised) roof terrace with views over the rooftops of Mayfair and towards the city beyond, including various London landmarks, Big Ben, the London Eye and the Shard.

- Penthouse
- Private roof terrace
- 24-hour porterage
- Two double bedrooms
- Two bathrooms
- Air conditioned
- Independent underfloor heating
- Lutron lighting
- Off-street car parking

The penthouse benefits from excellent transport links and is close to the open spaces of both Hyde Park and Green Park.

This luxurious two double bedroom penthouse features open views, a private roof terrace, air-conditioning, independent underfloor heating, pure white Thassos stone bathrooms, European prime grade oak flooring, skylights and a bespoke kitchen and utility room.