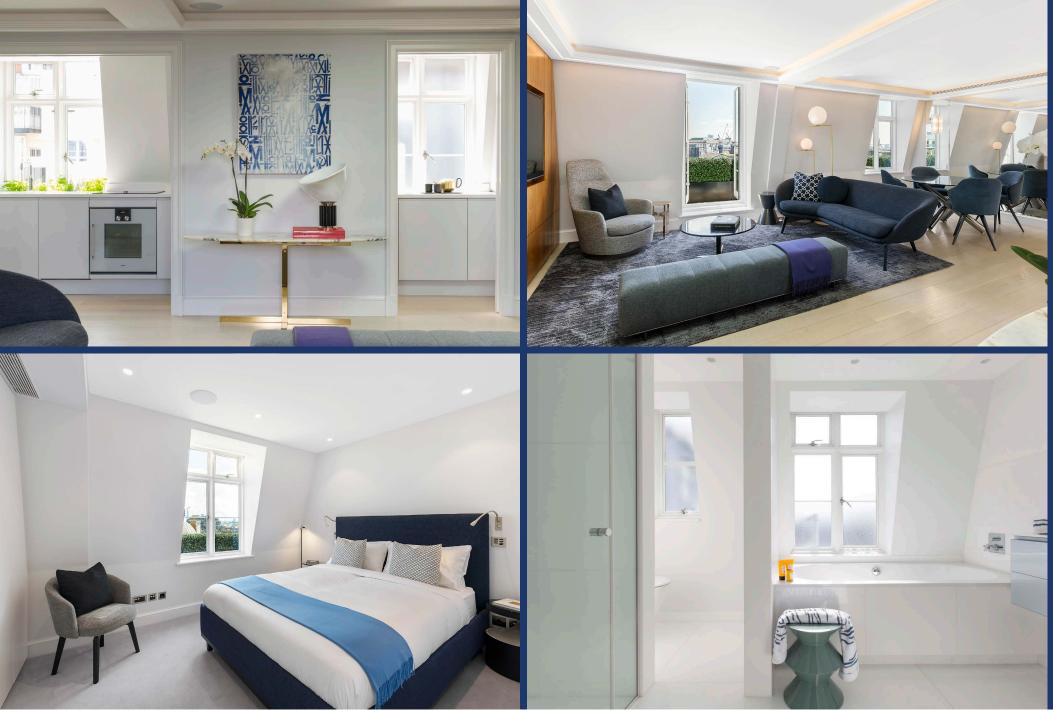

Styled and designed by leading international designer Maurizio Pellizoni and exclusively furnished by designer brand Minotti London with original artwork available by the highly acclaimed Maddox Gallery.

- Penthouse
- Private roof terrace
- 24-hour porterage
- Two double bedrooms
- Two bathrooms
- Air conditioned
- Independent underfloor heating
- Lutron lighting
- Off-street car parking

The penthouse benefits from excellent transport links and is close to the open spaces of both Hyde Park and Green Park.

This luxurious two double bedroom penthouse features open views, a private roof terrace, air-conditioning, independent underfloor heating, pure white Thassos stone bathrooms, European prime grade oak flooring, skylights and a bespoke kitchen and utility room.