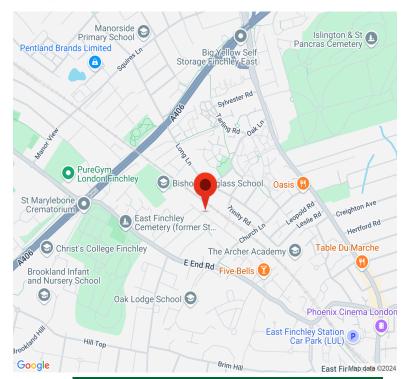

£550,000 TENURE: FREEHOLD

Manor Park Road, London, N2

Bedrooms: 2 Bathrooms: 1 Reception Rooms: 1

Addison Townsend are delighted to offer this lovely two bedroom ground floor maisonette located on a quiet residential road in East Finchley. The property offers; two bedrooms, bathroom, reception room, kitchen with breakfast area, private rear garden, basement space and the freehold of the building. Located within close proximity of a range of schooling options including; Bishop Douglass School, The Archer Academy and Holy Trinity School. The maisonette is approximately 0.8miles to East Finchley Underground Station and East Finchley High Road which offers a range of shops and restaurants while being within close proximity to local bus routes. Offered Chain Free

Address: Manor Park Road, N2