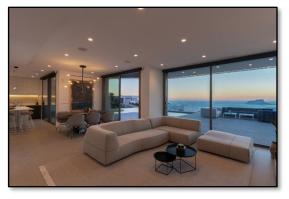

To the ground floor, there is a wonderful, vaulted reception hall, that opens into the large open plan living/dining and kitchen/breakfast room areas, that in turn, open onto the terrace/pool area. The kitchen/breakfast room has been fitted with a vast range of contemporary units, a large island with beautiful worksurfaces and Miele appliances. There is also a utility/laundry and separate WC. The master bedroom suite is a real indulgence with its own private terrace, a large walk-through dressing room and contemporary en-suite bathroom with bathtub & shower, providing some beautiful sea views.