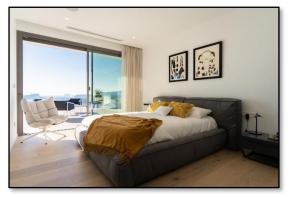

To the ground floor, there is a wonderful, vaulted reception hall, that opens into the large open plan living/dining and kitchen/breakfast room areas, that in turn, open onto the terrace/pool area. The kitchen/breakfast room has been fitted with a vast range of contemporary units, a large island with beautiful worksurfaces and Miele appliances. There is also a utility/laundry and separate WC. The master bedroom suite is a real indulgence with its own private terrace, a large walk-through dressing room and contemporary en-suite bathroom with bathtub & shower, providing some beautiful sea views.