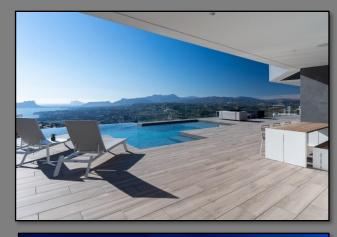

On the lower ground floor, is an independent apartment with separate access, equipped with a kitchen, living room, bedroom with a large wardrobe, a full bathroom and a private terrace.

Outside, there is secure gated access, a double garage with storeroom to the front, with ample, full width terracing to the rear, leading to the large infinity pool with Jacuzzi. There is a separate plunge pool, shower room and landscaped gardens surrounding the property.

- NEW Detached Villa
- Panoramic Sea & Mountain Views
- 691m2 Build
- 1168m2 Plot
- Four Double Bedrooms
- Six Bathrooms (including one poolside)
- Infinity Pool & Jacuzzi
- Separate Plunge pool
- Fully Equipped Kitchen/Breakfast Room with Island and Miele Appliances
- Open Living/Dining Areas
- Vaulted Reception Hall
- Separate WC
- Laundry
- Airconditioning
- Independent One Bedroom Apartment
- Large Garage & Store
- Underfloor Heating
- Secure Parking with Electric Gate
- Alarm
- Intercom System
- September 2024 Completion