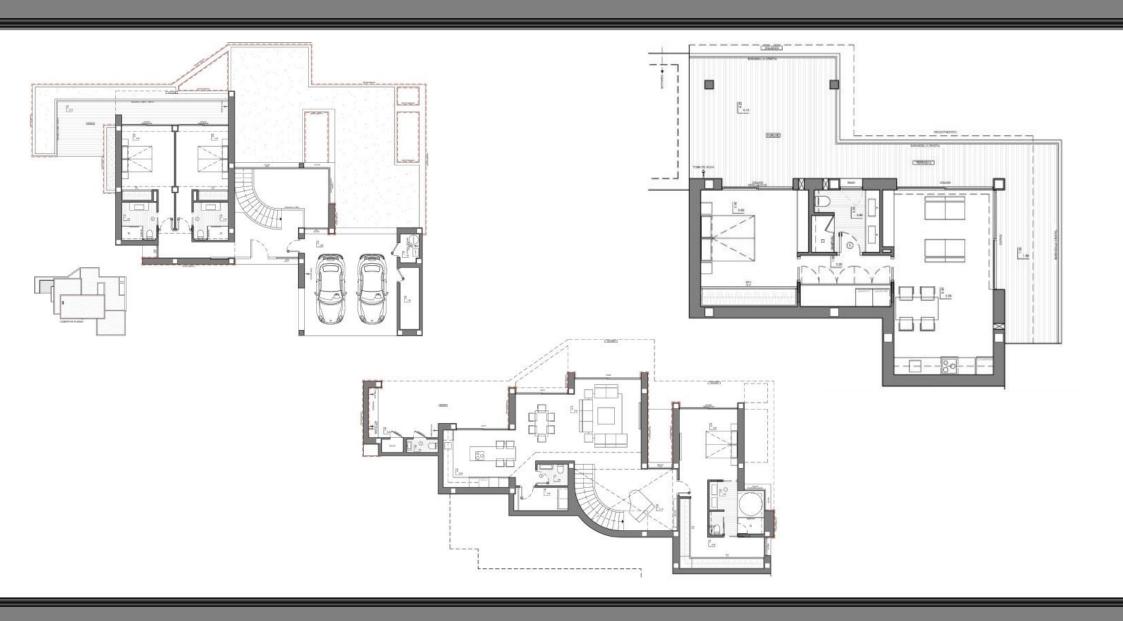

This substantial villa is arranged over three floors with spacious and versatile accommodation. You enter the villa on the upper ground floor where there is a wonderful, galleried landing, with a sweeping oak staircase leading down the lower ground floor. There are two large double guest bedrooms on the upper ground floor, both of which have sliding doors onto their own terrace space, built in wardrobes and large en-suite bathrooms.

To the ground floor, there is a wonderful, vaulted reception hall, that opens into the large open plan living/dining and kitchen/breakfast room areas, that in turn, open onto the terrace/pool area. The kitchen/breakfast room has been fitted with a vast range of contemporary units, a large island with beautiful worksurfaces and Miele appliances. There is also a utility/laundry and separate WC. The master bedroom suite is a real indulgence with its own private terrace, a large walk-through dressing room and contemporary en-suite bathroom with bathtub & shower, providing some beautiful sea views.

On the lower ground floor, is an independent apartment with separate access, equipped with a kitchen, living room, bedroom with a large wardrobe, a full bathroom and a private terrace.

Outside, there is secure gated access, a double garage with storeroom to the front, with ample, full width terracing to the rear, leading to the large infinity pool with Jacuzzi. There is a separate plunge pool, shower room and landscaped gardens surrounding the property.