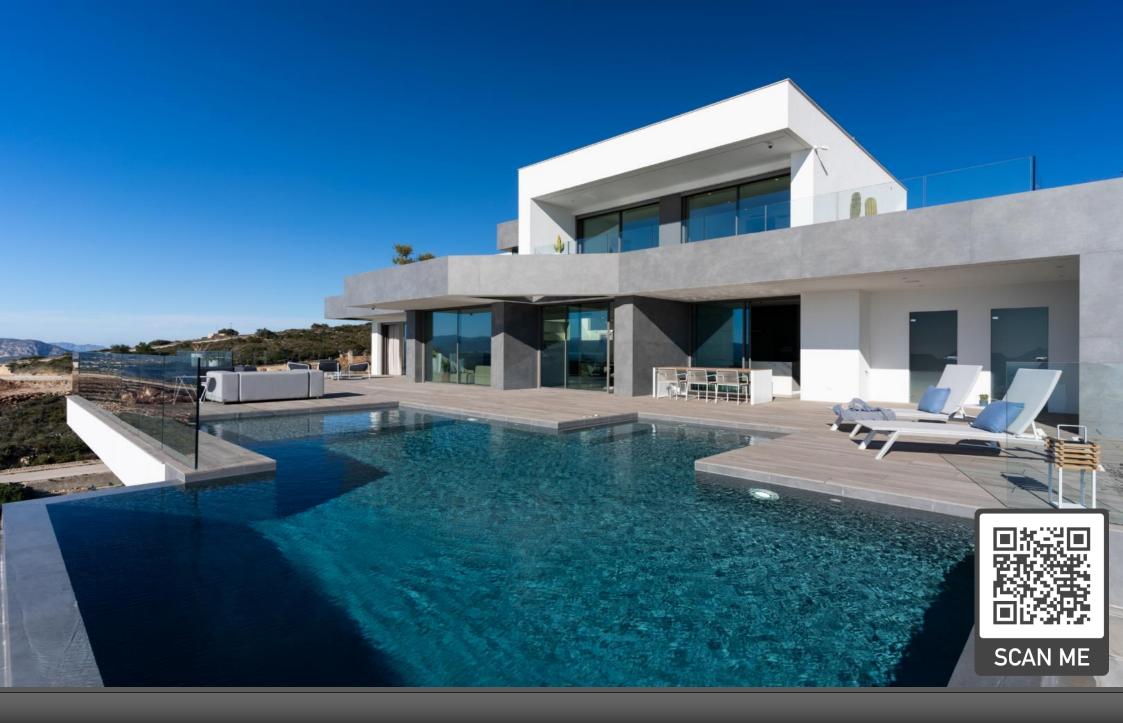

## Villa Veleta, Cumbre del Sol, Benitachell

A truly magnificent and substantial four-bedroom detached villa, finished to an exceptional standard by renowned developers with 50+ years experience, with breathtaking south westerly sea and mountain views, due for completion September 2024.

On the lower ground floor, is an independent apartment with separate access, equipped with a kitchen, living room, bedroom with a large wardrobe, a full bathroom and a private terrace.

Outside, there is secure gated access, a double garage with storeroom to the front, with ample, full width terracing to the rear, leading to the large infinity pool with Jacuzzi. There is a separate plunge pool, shower room and landscaped gardens surrounding the property.

- NEW Detached Villa
- Panoramic Sea & Mountain Views
- 691m2 Build
- 1168m2 Plot
- Four Double Bedrooms
- Six Bathrooms (including one poolside)
- Infinity Pool & Jacuzzi
- Separate Plunge pool
- Fully Equipped Kitchen/Breakfast Room with Island and Miele Appliances
- Open Living/Dining Areas
- Vaulted Reception Hall
- Separate WC
- Laundry
- Airconditioning
- Independent One Bedroom Apartment
- Large Garage & Store
- Underfloor Heating
- Secure Parking with Electric Gate
- Alarm
- Intercom System
- September 2024 Completion