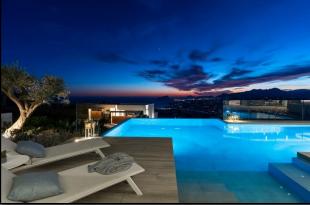

On the lower ground floor, is an independent apartment with separate access, equipped with a kitchen, living room, bedroom with a large wardrobe, a full bathroom and a private terrace.

Outside, there is secure gated access, a double garage with storeroom to the front, with ample, full width terracing to the rear, leading to the large infinity pool with Jacuzzi. There is a separate plunge pool, shower room and landscaped gardens surrounding the property.

- NEW Detached Villa
- Panoramic Sea & Mountain Views
- 691m2 Build
- 1168m2 Plot
- Four Double Bedrooms
- Six Bathrooms (including one poolside)
- Infinity Pool & Jacuzzi
- Separate Plunge pool
- Fully Equipped Kitchen/Breakfast Room with Island and Miele Appliances
- Open Living/Dining Areas
- Vaulted Reception Hall
- Separate WC
- Laundry
- Airconditioning
- Independent One Bedroom Apartment
- Large Garage & Store
- Underfloor Heating
- Secure Parking with Electric Gate
- Alarm
- Intercom System
- September 2024 Completion