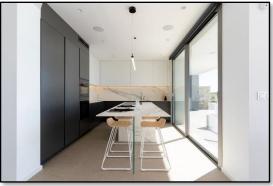

To the ground floor, there is a wonderful, vaulted reception hall, that opens into the large open plan living/dining and kitchen/breakfast room areas, that in turn, open onto the terrace/pool area. The kitchen/breakfast room has been fitted with a vast range of contemporary units, a large island with beautiful worksurfaces and Miele appliances. There is also a utility/laundry and separate WC. The master bedroom suite is a real indulgence with its own private terrace, a large walk-through dressing room and contemporary en-suite bathroom with bathtub & shower, providing some beautiful sea views.