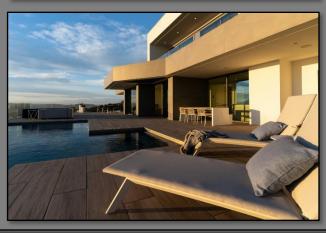

To the ground floor, there is a wonderful, vaulted reception hall, that opens into the large open plan living/dining and kitchen/breakfast room areas, that in turn, open onto the terrace/pool area. The kitchen/breakfast room has been fitted with a vast range of contemporary units, a large island with beautiful worksurfaces and Miele appliances. There is also a utility/laundry and separate WC. The master bedroom suite is a real indulgence with its own private terrace, a large walk-through dressing room and contemporary en-suite bathroom with bathtub & shower, providing some beautiful sea views.

On the lower ground floor, is an independent apartment with separate access, equipped with a kitchen, living room, bedroom with a large wardrobe, a full bathroom and a private terrace.

Outside, there is secure gated access, a double garage with storeroom to the front, with ample, full width terracing to the rear, leading to the large infinity pool with Jacuzzi. There is a separate plunge pool, shower room and landscaped gardens surrounding the property.