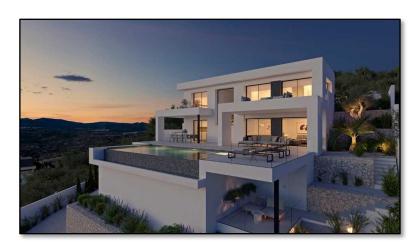

The villa has been finished to an exceptionally high standard with tiled floors throughout, an plan open kitchen/living room with large island, integrated Bosch appliances and a feature dividing oak staircase with oak ceiling in the living room. There are contemporary bathrooms and a large three-room basement that could easily be transformed into further accommodation or a separate apartment. Outside, there is gated driveway parking, a private infinity pool with jacuzzi and ample terracing and landscaped gardens.

- NEW Detached Villa
- Panoramic Sea & Mountain Views
- 539m2 Build
- 847m2 Plot
- Three Double Bedrooms with wardrobes
- Five Bathrooms (including pool shower room)
- Infinity Pool & Jacuzzi
- Fully equipped Kitchen with Island and Boch Appliances
- Separate WC
- Laundry
- Airconditioning
- Underfloor Heating
- Secure Parking with Electric Gate
- Alarm
- Intercom System
- September 2024 Completion