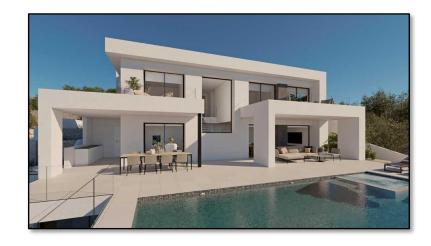

## Villa Faro, Cumbre del Sol, Benitachell

A beautifully appointed three double bedroom, five-bathroom, detached villa, with panoramic sea and mountain views, built by renowned developers with more than 60 years' experience, in a tranquil setting within the popular Cumbre del Sol residential area, completing September 2024.

The villa has been finished to an exceptionally high standard with tiled floors throughout, an plan open kitchen/living room with large island, integrated Bosch appliances and a feature dividing oak staircase with oak ceiling in the living room. There are contemporary bathrooms and a large three-room basement that could easily be transformed into further accommodation or a separate apartment. Outside, there is gated driveway parking, a private infinity pool with jacuzzi and ample terracing and landscaped gardens.

- NEW Detached Villa
- Panoramic Sea & Mountain Views
- 539m2 Build
- 847m2 Plot
- Three Double Bedrooms with wardrobes
- Five Bathrooms (including pool shower room)
- Infinity Pool & Jacuzzi
- Fully equipped Kitchen with Island and Boch Appliances
- Separate WC
- Laundry
- Airconditioning
- Underfloor Heating
- Secure Parking with Electric Gate
- Alarm
- Intercom System
- September 2024 Completion