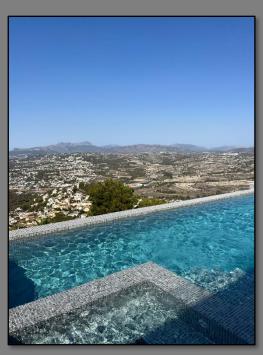

The villa has been finished to an exceptionally high standard with tiled floors throughout, an plan open kitchen/living room with large island, integrated Bosch appliances and a feature dividing oak staircase with oak ceiling in the living room. There are contemporary bathrooms and a large three-room basement that could easily be transformed into further accommodation or a separate apartment. Outside, there is gated driveway parking, a private infinity pool with jacuzzi and ample terracing and landscaped gardens.

- NEW Detached Villa
- Panoramic Sea & Mountain Views
- 539m2 Build
- 847m2 Plot
- Three Double Bedrooms with wardrobes
- Five Bathrooms (including pool shower room)
- Infinity Pool & Jacuzzi
- Fully equipped Kitchen with Island and Boch Appliances
- Separate WC
- Laundry
- Airconditioning
- Underfloor Heating
- Secure Parking with Electric Gate
- Alarm
- Intercom System
- September 2024 Completion