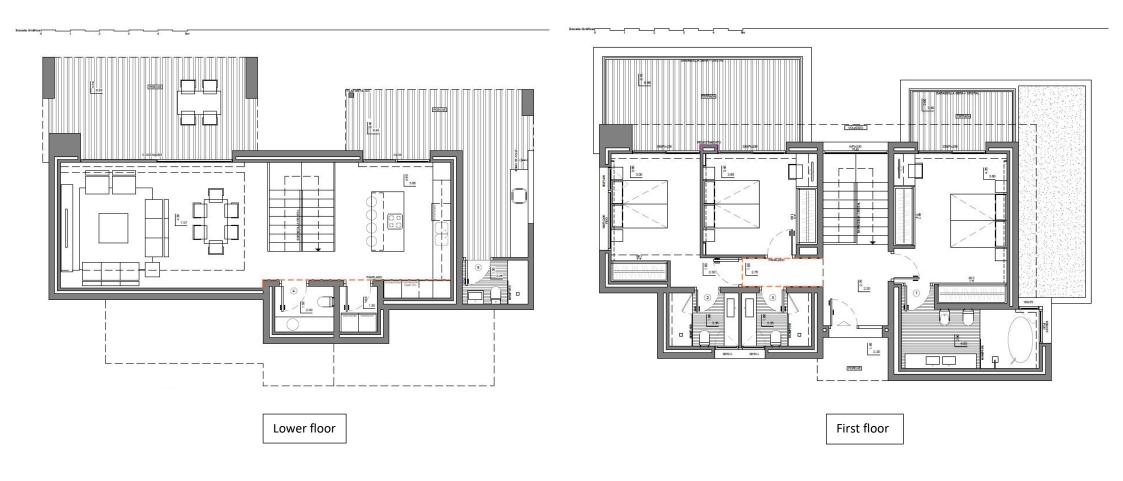

integrated Bosch appliances and a feature dividing oak staircase with oak ceiling in the living room. There are contemporary bathrooms and a large three-room basement that could easily be transformed into further accommodation or a separate apartment. Outside, there is gated driveway parking, a private infinity pool with jacuzzi and ample terracing and landscaped gardens.

- NEW Detached Villa
- Panoramic Sea & Mountain Views
- 539m2 Build
- 847m2 Plot
- Three Double Bedrooms with wardrobes
- Five Bathrooms (including pool shower room)
- Infinity Pool & Jacuzzi
- Fully equipped Kitchen with Island and Boch Appliances
- Separate WC
- Laundry
- Airconditioning
- Underfloor Heating
- Secure Parking with Electric Gate
- Alarm
- Intercom System
- September 2024 Completion







## Floor Plan











## Location

A unique destination within the desirable Jazmines area of the Cumbre del Sol residential development, a quiet, secure community, with a range of amenities close by, including a supermarket, pharmacy, international school, restaurants, several resident swimming pools, a horse riding centre, tennis and paddle courts, all in a convenient location just a short drive to the coastal towns of Moraira and Jávea.





Office: Calle Doctor Calatayud 43a, Moraira, Alicante, 03724

**Tel:** 0034 60 447 25 90

www.bourneinternational.es