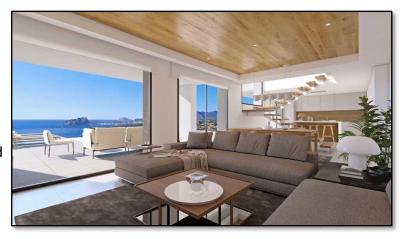

The villa has been finished to an exceptionally high standard with tiled floors throughout, an plan open kitchen/living room with large island, integrated Bosch appliances and a feature dividing oak staircase with oak ceiling in the living room. There are contemporary bathrooms and a large three-room basement that could easily be transformed into further accommodation or a separate apartment. Outside, there is gated driveway parking, a private infinity pool with jacuzzi and ample terracing and landscaped gardens.