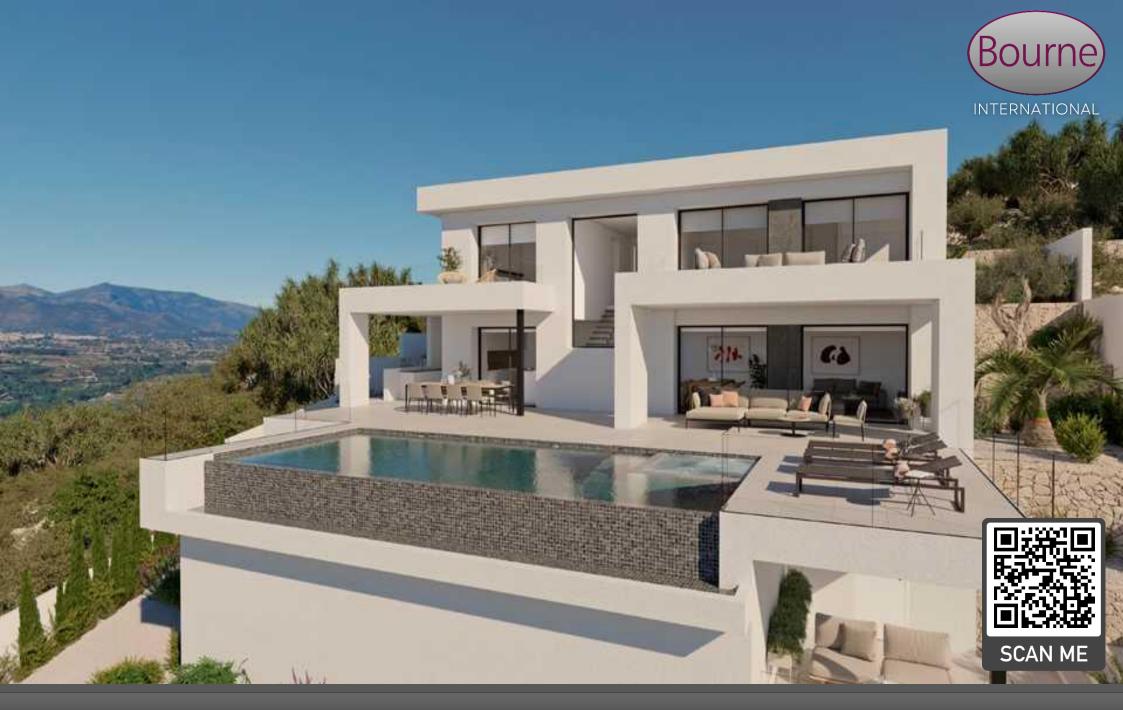

## Villa Faro, Cumbre del Sol, Benitachell

A beautifully appointed three double bedroom, five-bathroom, detached villa, with panoramic sea and mountain views, built by renowned developers with more than 60 years' experience, in a tranquil setting within the popular Cumbre del Sol residential area, completing September 2024.

The villa has been finished to an exceptionally high standard with tiled floors throughout, an plan open kitchen/living room with large island, integrated Bosch appliances and a feature dividing oak staircase with oak ceiling in the living room. There are contemporary bathrooms and a large three-room basement that could easily be transformed into further accommodation or a separate apartment. Outside, there is gated driveway parking, a private infinity pool with jacuzzi and ample terracing and landscaped gardens.

- NEW Detached Villa
- Panoramic Sea & Mountain Views
- 539m2 Build
- 847m2 Plot
- Three Double Bedrooms with wardrobes
- Five Bathrooms (including pool shower room)
- Infinity Pool & Jacuzzi
- Fully equipped Kitchen with Island and Boch Appliances
- Separate WC
- Laundry
- Airconditioning
- Underfloor Heating
- Secure Parking with Electric Gate
- Alarm
- Intercom System
- September 2024 Completion