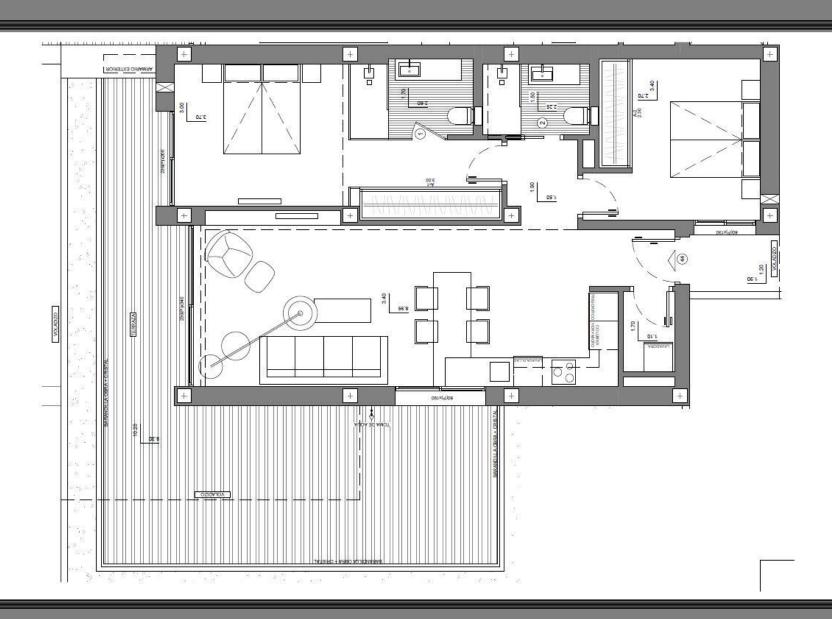

Floor Plan

A unique destination within the Cumbre del Sol residential development, a quiet, secure community, with a range of amenities close by, including a supermarket, pharmacy, International school, restaurants, several resident swimming pools, a horse riding centre, tennis and paddle courts, all in a convenient location just a short drive to the coastal towns of Moraira and Jávea.