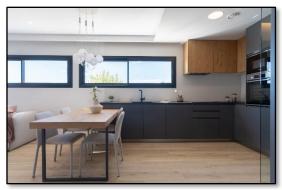

The apartment is finished to an exceptionally high standard, with tiled floors throughout, an open plan kitchen/living room with a choice of finishes and integrated Bosch appliances, contemporary bathrooms and patio doors from both the Living room and Master bedroom your own the private outside terrace.

- 154m2 Apartment
- Sea Views
- Fully-equipped Kitchen with Boch Appliances
- Two Bathrooms
- 41m2 Private Terrace
- Laundry
- Residents Swimming Pools
- Lift
- Airconditioning
- Underfloor Heating
- Covered Parking
- Only 5 Apartments per Block
- Alarm
- Intercom System
- Storeroom