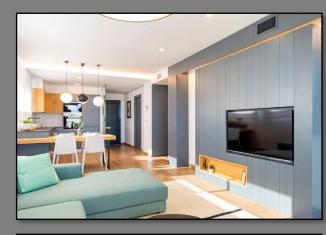

The apartment is finished to an exceptionally high standard with tiled floors throughout, an open plan kitchen/living room with a choice of finishes and integrated Bosch appliances, contemporary bathrooms and patio doors from both the Living room and Master bedroom, your own the private outside terrace.

- 155m2 Apartment
- Three Bedrooms
- Fully equipped kitchen with Bosch appliances
- 24m2 Private Garden/Terrace
- Laundry
- Residents Swimming Pools
- Airconditioning
- Underfloor heating
- Lift
- Covered Parking
- Only 5 apartments per block
- Alarm
- Intercom system
- Storeroom