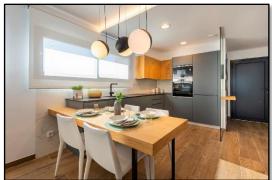

The apartment is finished to an exceptionally high standard with tiled floors throughout, an open plan kitchen/living room with a choice of finishes and integrated Bosch appliances, contemporary bathrooms and patio doors from both the Living room and Master bedroom, your own the private outside terrace.

- 155m2 Apartment
- Three Bedrooms
- Fully equipped kitchen with Bosch appliances
- 24m2 Private Garden/Terrace
- Laundry
- Residents Swimming Pools
- Airconditioning
- Underfloor heating
- Lift
- Covered Parking
- Only 5 apartments per block
- Alarm
- Intercom system
- Storeroom