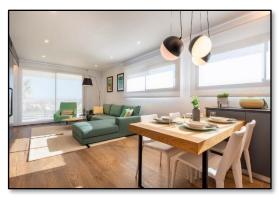

The apartment is finished to an exceptionally high standard with tiled floors throughout, an open plan kitchen/living room with a choice of finishes and integrated Bosch appliances, contemporary bathrooms and patio doors from both the Living room and Master bedroom, your own the private outside terrace.

- 155m2 Apartment
- Three Bedrooms
- Fully equipped kitchen with Bosch appliances
- 24m2 Private Garden/Terrace
- Laundry
- Residents Swimming Pools
- Airconditioning
- Underfloor heating
- Lift
- Covered Parking
- Only 5 apartments per block
- Alarm
- Intercom system
- Storeroom