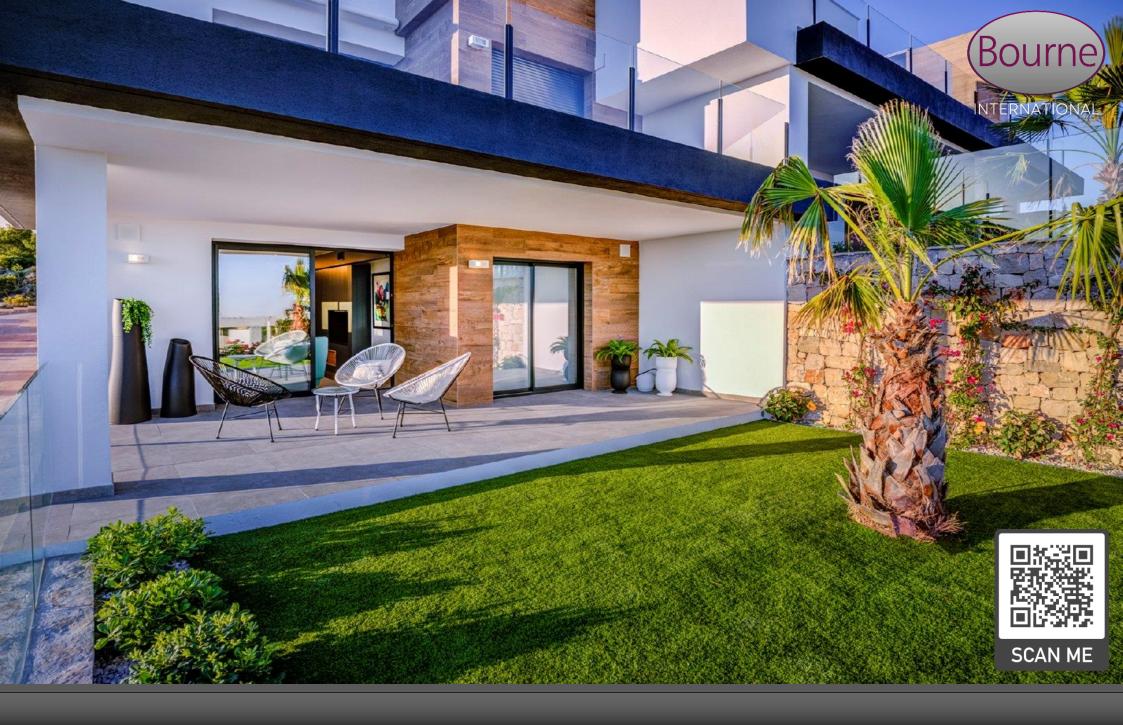

## Montecala Gardens, Cumbre del Sol (Type D)

A beautifully appointed three-bedroom apartment, with lift and its own private garden/terrace, built by renowned developers with 50+ years experience, in a tranquil setting within the popular Cumbre del Sol residential area.

The apartment is finished to an exceptionally high standard with tiled floors throughout, an open plan kitchen/living room with a choice of finishes and integrated Bosch appliances, contemporary bathrooms and patio doors from both the Living room and Master bedroom, your own the private outside terrace.

- 155m2 Apartment
- Three Bedrooms
- Fully equipped kitchen with Bosch appliances
- 24m2 Private Garden/Terrace
- Laundry
- Residents Swimming Pools
- Airconditioning
- Underfloor heating
- Lift
- Covered Parking
- Only 5 apartments per block
- Alarm
- Intercom system
- Storeroom