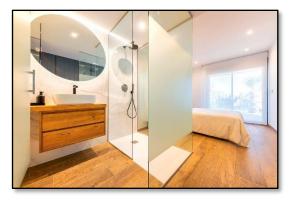

The apartment is finished to an exceptionally high standard with tiled floors throughout, an open plan kitchen/living room with a choice of finishes and integrated Bosch appliances, contemporary bathrooms and patio doors from both the Living room and Master bedroom, your own the private outside terrace.

- 155m2 Apartment
- Three Bedrooms
- Fully equipped kitchen with Bosch appliances
- 24m2 Private Garden/Terrace
- Laundry
- Residents Swimming Pools
- Airconditioning
- Underfloor heating
- Lift
- Covered Parking
- Only 5 apartments per block
- Alarm
- Intercom system
- Storeroom