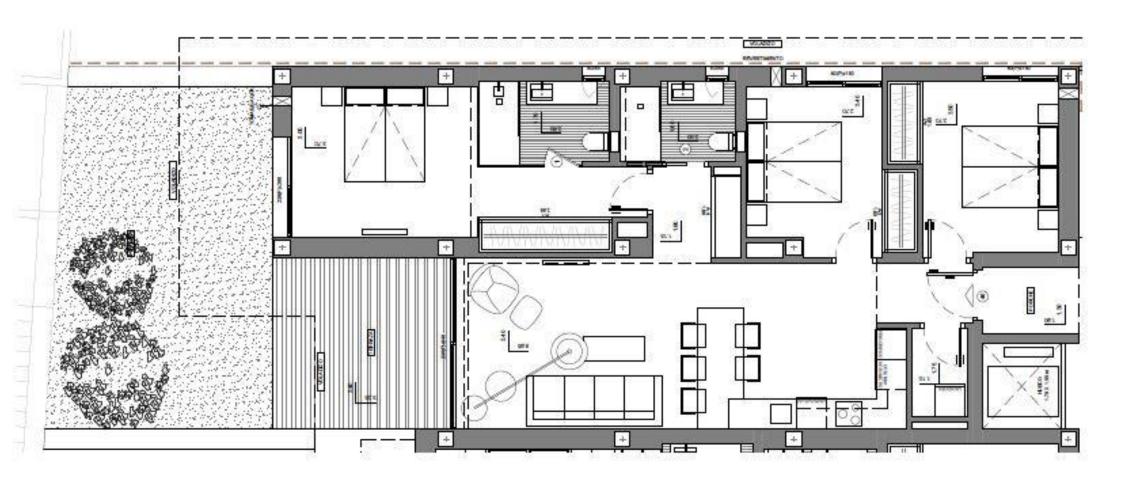

The apartment is finished to an exceptionally high standard with tiled floors throughout, an open plan kitchen/living room with a choice of finishes and integrated Bosch appliances, contemporary bathrooms and patio doors from both the Living room and Master bedroom, your own the private outside terrace.

- 155m2 Apartment
- Three Bedrooms
- Fully equipped kitchen with Bosch appliances
- 24m2 Private Garden/Terrace
- Laundry
- Residents Swimming Pools
- Airconditioning
- Underfloor heating
- Lift
- Covered Parking
- Only 5 apartments per block
- Alarm
- Intercom system
- Storeroom