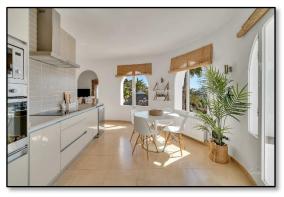

To the first floor, you enter the refitted contemporary kitchen/breakfast room with high-gloss units and stone work-surfaces, with a built in oven, microwave, ceramic hob and extractor. There is access to the roof terrace and wonderful sea views. The kitchen leads into the large, triple aspect living room with sea views and fireplace. There is a hall off the living room that has separate access onto the rear garden and leads to three bedrooms, two of which have built-in wardrobes and a modern contemporary shower room.