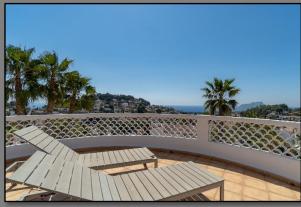

Outside, there is telecom entry system and an automated gate, providing access onto a long sweeping driveway leading up to the property, providing parking for several vehicles. To the front of the property, are ample terrace areas leading to the 8m x 5m swimming pool, with mature plants, lighting and a pergola. There are steps to the side that take you to further open and covered terrace areas ideal for entertaining. There is also a roof terrace accessed via the kitchen with stunning sea and mountain views.