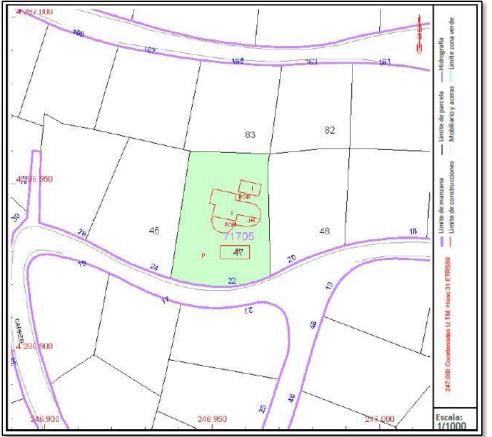

- Detached Villa
- Sea Views
- 4 Bedrooms
- 3 Bathrooms
- 260 m<sup>2</sup> Build
- 1043 m<sup>2</sup> South Facing Plot
- Private 8X5m Swimming pool
- Large Terrace space to the front and rear
- Air-Conditioning