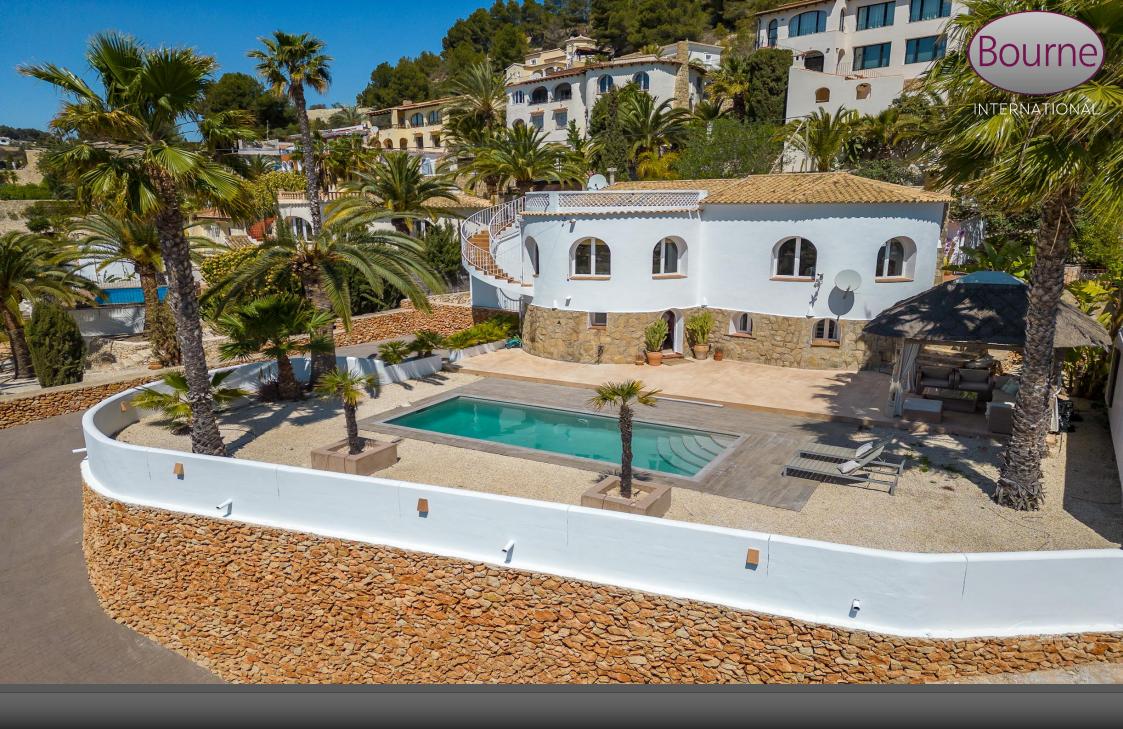

## Calle Canari, La Viña, Benissa

A four-bedroom detached villa in Benissa Costa that offers modern Mediterranean elegance, blended with traditional Spanish architecture. Impeccably presented both inside and out, the property boasts wonderful sea views and is just a few minutes' drive from beautiful coves, beaches and amenities.

Outside, there is telecom entry system and an automated gate, providing access onto a long sweeping driveway leading up to the property, providing parking for several vehicles. To the front of the property, are ample terrace areas leading to the 8m x 5m swimming pool, with mature plants, lighting and a pergola. There are steps to the side that take you to further open and covered terrace areas ideal for entertaining. There is also a roof terrace accessed via the kitchen with stunning sea and mountain views.

- Detached Villa
- Sea Views
- 4 Bedrooms
- 3 Bathrooms
- 260 m<sup>2</sup> Build
- 1043 m<sup>2</sup> South Facing Plot
- Private 8X5m Swimming pool
- Large Terrace space to the front and rear
- Air-Conditioning