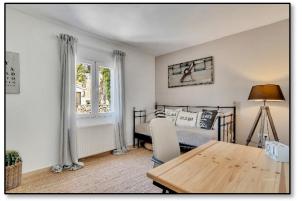

To the first floor, you enter the refitted contemporary kitchen/breakfast room with high-gloss units and stone work-surfaces, with a built in oven, microwave, ceramic hob and extractor. There is access to the roof terrace and wonderful sea views. The kitchen leads into the large, triple aspect living room with sea views and fireplace. There is a hall off the living room that has separate access onto the rear garden and leads to three bedrooms, two of which have built-in wardrobes and a modern contemporary shower room.