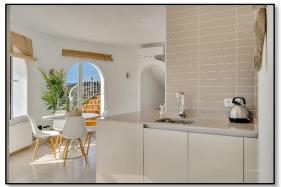

To the first floor, you enter the refitted contemporary kitchen/breakfast room with high-gloss units and stone work-surfaces, with a built in oven, microwave, ceramic hob and extractor. There is access to the roof terrace and wonderful sea views. The kitchen leads into the large, triple aspect living room with sea views and fireplace. There is a hall off the living room that has separate access onto the rear garden and leads to three bedrooms, two of which have built-in wardrobes and a modern contemporary shower room.