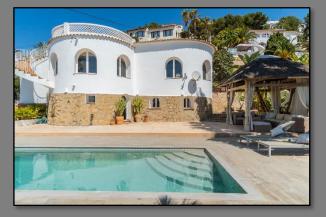

## Calle Canari, La Viña, Benissa

A four-bedroom detached villa in Benissa Costa that offers modern Mediterranean elegance, blended with traditional Spanish architecture. Impeccably presented both inside and out, the property boasts wonderful sea views and is just a few minutes' drive from beautiful coves, beaches and amenities.

Outside, there is telecom entry system and an automated gate, providing access onto a long sweeping driveway leading up to the property, providing parking for several vehicles. To the front of the property, are ample terrace areas leading to the 8m x 5m swimming pool, with mature plants, lighting and a pergola. There are steps to the side that take you to further open and covered terrace areas ideal for entertaining. There is also a roof terrace accessed via the kitchen with stunning sea and mountain views.

- Detached Villa
- Sea Views
- 4 Bedrooms
- 3 Bathrooms
- 260 m<sup>2</sup> Build
- 1043 m<sup>2</sup> South Facing Plot
- Private 8X5m Swimming pool
- Large Terrace space to the front and rear
- Air-Conditioning