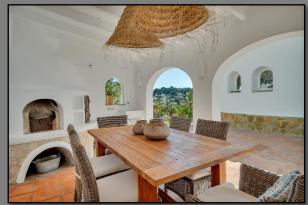

Outside, there is telecom entry system and an automated gate, providing access onto a long sweeping driveway leading up to the property, providing parking for several vehicles. To the front of the property, are ample terrace areas leading to the 8m x 5m swimming pool, with mature plants, lighting and a pergola. There are steps to the side that take you to further open and covered terrace areas ideal for entertaining. There is also a roof terrace accessed via the kitchen with stunning sea and mountain views.