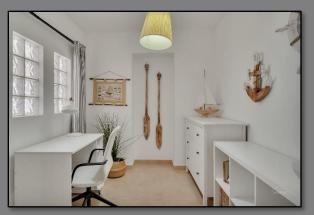

To the first floor, you enter the refitted contemporary kitchen/breakfast room with high-gloss units and stone work-surfaces, with a built in oven, microwave, ceramic hob and extractor. There is access to the roof terrace and wonderful sea views. The kitchen leads into the large, triple aspect living room with sea views and fireplace. There is a hall off the living room that has separate access onto the rear garden and leads to three bedrooms, two of which have built-in wardrobes and a modern contemporary shower room.