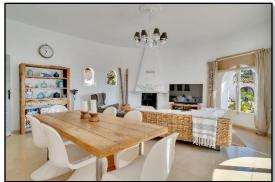

To the first floor, you enter the refitted contemporary kitchen/breakfast room with high-gloss units and stone work-surfaces, with a built in oven, microwave, ceramic hob and extractor. There is access to the roof terrace and wonderful sea views. The kitchen leads into the large, triple aspect living room with sea views and fireplace. There is a hall off the living room that has separate access onto the rear garden and leads to three bedrooms, two of which have built-in wardrobes and a modern contemporary shower room.