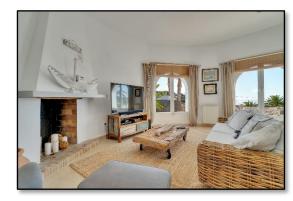

To the first floor, you enter the refitted contemporary kitchen/breakfast room with high-gloss units and stone work-surfaces, with a built in oven, microwave, ceramic hob and extractor. There is access to the roof terrace and wonderful sea views. The kitchen leads into the large, triple aspect living room with sea views and fireplace. There is a hall off the living room that has separate access onto the rear garden and leads to three bedrooms, two of which have built-in wardrobes and a modern contemporary shower room.