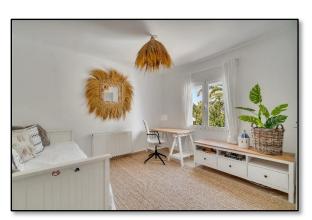

To the first floor, you enter the refitted contemporary kitchen/breakfast room with high-gloss units and stone work-surfaces, with a built in oven, microwave, ceramic hob and extractor. There is access to the roof terrace and wonderful sea views. The kitchen leads into the large, triple aspect living room with sea views and fireplace. There is a hall off the living room that has separate access onto the rear garden and leads to three bedrooms, two of which have built-in wardrobes and a modern contemporary shower room.