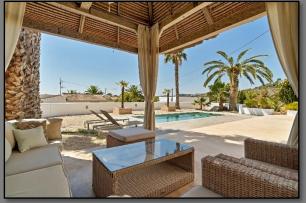

Outside, there is telecom entry system and an automated gate, providing access onto a long sweeping driveway leading up to the property, providing parking for several vehicles. To the front of the property, are ample terrace areas leading to the 8m x 5m swimming pool, with mature plants, lighting and a pergola. There are steps to the side that take you to further open and covered terrace areas ideal for entertaining. There is also a roof terrace accessed via the kitchen with stunning sea and mountain views.