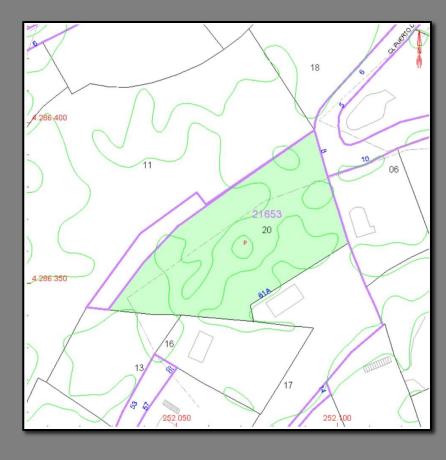

The plot is situated along a quiet 'no-through' location within the highly regarded area of El Portet approximately 1km from the beach.

- 939m2 Plot
- Potential 234m2 Detached Build
- Design/Build options available
- Highly Regarded Area of El Portet
- Quiet No-Through Road