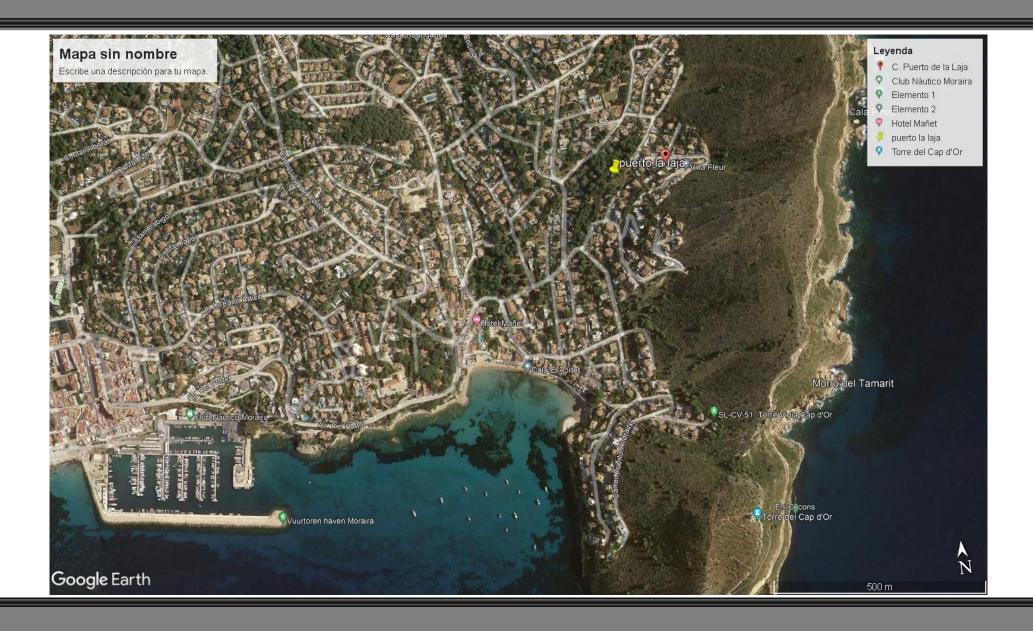

## Location

The plot is situated in a quiet, enviable and extremely convenient position, within the highly sought after area of El Portet and is only 1km from El Portets' beach, local bars and restaurants. Moraira town centre & beaches are also within easy reach. The area itself is well situated approximately an hour's drive from both Alicante & Valencia Airports.