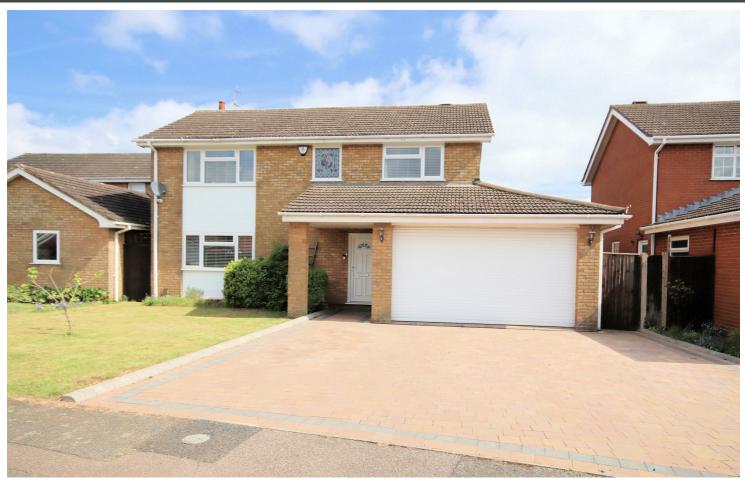

## Alma Farm Road, Toddington Dunstable, Bedfordshire LU5 6BG Asking Price £725,000

Situated in village of Toddington, this extended and spacious 4-bedroom detached house on Alma Farm Road is a true gem waiting to be discovered. Boasting 2 reception rooms, 3 bathrooms, and a wealth comfortable and convenient living space. As you step inside, you are greeted by a spacious  $entrance\ hall, a\ ground\ floor\ shower\ room, a\ large\ combined\ lounge/dining\ room\ provide\ ample\ space\ for\ entertaining\ guests\ or\ relaxing\ with\ family.$  The heart of the home lies in the well-appointed kitchen and breakfast room with a further utility room, study and store room offer additional practical  $spaces for storage \ and \ work. \ Upstairs \ 4 \ generously \ sized \ double \ bedrooms, the \ master \ with \ en-suite \ shower \ room. \ A \ family \ bathroom \ completes \ the \ master \ with \ en-suite \ shower \ room.$ 

 $Outside, the property\ boasts\ front\ and\ large\ rear\ garden,\ providing\ ample\ outdoor\ space\ for\ the\ family.\ Within\ easy\ access\ to\ local\ amenities,\ sought-leaving\ property\ prope$ after schools, and access to the M1 & mainline train links into London, making this home ideal for a commuter.  $Don't\ miss\ out\ on\ the\ opportunity\ to\ make\ this\ extended\ detached\ property\ your\ own\ and\ experience\ the\ best\ of\ village\ living\ in\ Toddington.$ 

- Large Extended 4 Bedroom 27' x13' Combined Detached
  - Lounge/Dining Room
- Large Kitchen/Breakfast

- Utility Room & Study
- 3 Reception Rooms
- Refitted En-suite & Family Double Width Garage Bathroom
- Ground Floor Shower Rom