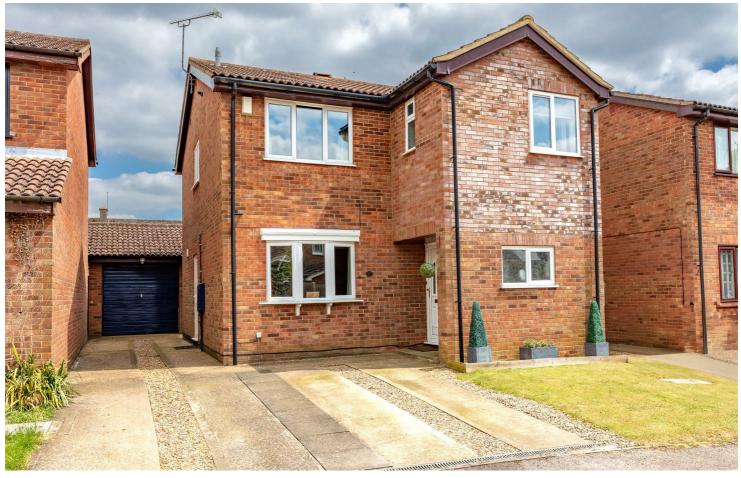

## The Cleavers, Toddington Dunstable, Bedfordshire LU5 6ER Asking Price £475,000

Nestled in the charming village of Toddington, The Cleavers presents a stunning detached home that epitomises modern family living. This beautifully presented property boasts four spacious bedrooms, including a master suite complete with a dressing room and an en-suite shower room. The additional three 3 inviting reception rooms. The spacious living room provides a perfect setting for family gatherings also with the separate dining room. The bright family room offers extra versatile space and good size fitted kitchen along with a convenient downstairs cloakroom. Externally, the property is equally impressive, with offroad parking available for up to 3 vehicles, plus a single garage. The enclosed rear garden serves as a sunny retreat, perfect for outdoor relaxation. This home is also an excellent choice for commuters, with easy access to rail links and the M1 motorway. Families will appreciate the proximity to highly rated the commuters of the commutersschools and the scenic countryside walks that surround the area, making it a perfect blend of rural charm and modern convenience. This property truly offers a wonderful opportunity for those seeking a comfortable and stylish family home in a desirable location.

- Extended 4 Bedroom Detached
- Off Road Parking For 3 Vehicles & Garage
- Cul-da-sac Location
- 3 Reception Areas
- Superbly Presented Throughout
- Modern Fitted Kitchen
- Family Bathroom & En-Suite Shower Room
- Downstairs Cloakroom