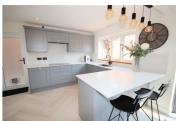

## The Cleavers, Toddington Dunstable, Bedfordshire LU5 6ER Asking Price £475,000

Charming Detached Home desirably positioned in The Cleavers development in the picturesque village of Toddington,, this beautifully presented three-bedroom detached home offers a perfect blend of comfort, style, and practicality. Originally designed as a four-bedroom property, it has been thoughtfully reconfigured to provide a luxurious master suite with an en-suite bathroom and a dressing room, alongside two additional wellproportioned bedrooms and a modern family bathroom. The spacious living areas include a generous living room ideal for entertaining or unwinding with family, a bright and airy refitted fitted kitchen/dining room. A convenient downstairs cloakroom completes the ground floor layout.Externally, the property benefits from off-road parking for two vehicles and a single garage, currently half-converted to provide a utility room/gym and

- 3 Bedroom Detached (built Large Living Room
- Beautifully Presented Throughout
- Modern Family Bathroom
- Underfloor Heating & Air Con
- Spacious Fully Fitted Kitchen/Dining Room
- En-suite Shower & Dressing Room