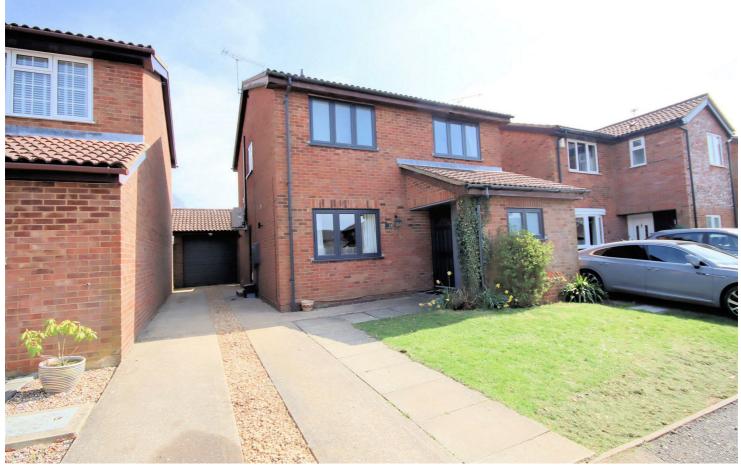

## The Cleavers, Toddington Dunstable, Bedfordshire LU5 6ER Asking Price £475,000

Charming Detached Home desirably positioned in The Cleavers development in the picturesque village of Toddington,, this beautifully presented three-bedroom detached home offers a perfect blend of comfort, style, and practicality. Originally designed as a four-bedroom property, it has been thoughtfully reconfigured to provide a luxurious master suite with an en-suite bathroom and a dressing room, alongside two additional wellproportioned bedrooms and a modern family bathroom. The spacious living areas include a generous living room ideal for entertaining or unwinding with family, a bright and airy refitted fitted kitchen/dining room. A convenient downstairs cloakroom completes the ground floor layout.Externally, the property benefits from off-road parking for two vehicles and a single garage, currently half-converted to provide a utility room/gym and