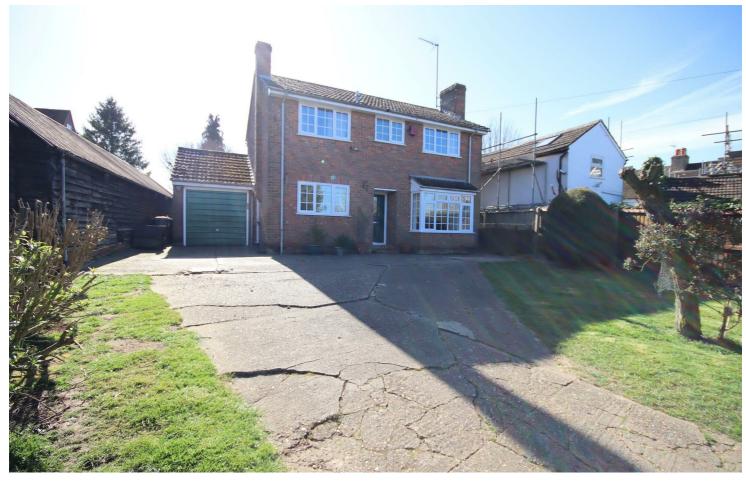

## 19 Hockliffe Road, Tebworth Leighton Buzzard, Bedfordshire LU7 9QA Asking Price £699,995

Situated in the village of Tebworth, this rarely available 4-bedroom detached house is a true gem waiting to be discovered. Accommodation comprise: A combined lounge/dining room, study, kitchen, ground floor cloakroom. Upstairs 4 bedrooms and family bathroom completing the first floor.  $Outside, the \ property \ boasts \ frontage \ with \ ample \ off \ road \ parking, the \ rear \ gardens \ reaches \ 90ft \ in \ length \ providing \ comfortable \ outdoor \ space \ and \ a \ property \ providing \ comfortable \ outdoor \ property \ property \ providing \ providin$ single garage.

- 4 Bedroom Detached
- Large Rear Garden
- 2 Reception Room
- Potential to Extend
- Delightful Village Location
- Double Glazing & Oil Fired **Heating System**

■ No Upper Chain

a | propertymark