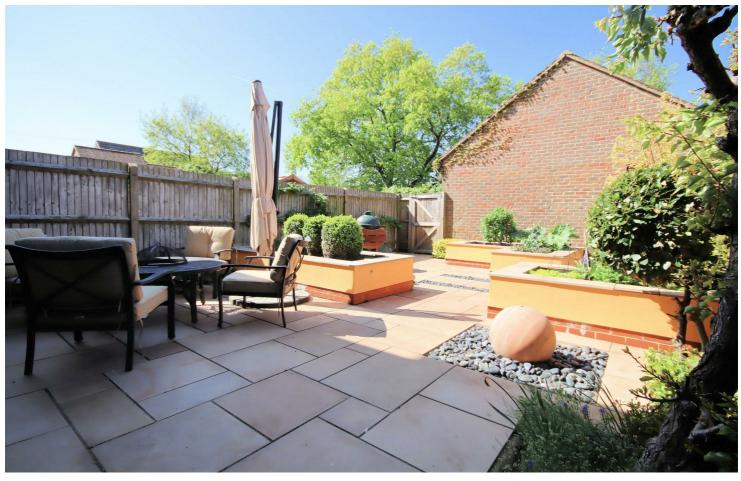

## Luton Road, Toddington Dunstable, Bedfordshire LU5 6DU Asking Price £399,995

Offered as End of Chain. This very spacious townhouse is positioned in the heart of the village of Toddington, on Luton Road, offers a perfect blend of comfort and space for a family. With its generous layout spread across three floors, this property features a welcoming good size lounge and separate dining room, a well-equipped refitted kitchen and cloakroom to the ground floor. Ascending to the first floor, you'll find 3 large bedrooms, bedroom 2 with its own en-suite shower room, and a family bathroom, continues to the second floor, where the master bedroom also offers its own refitted ensuite shower room. Outside, the property offers outdoor space with a front garden and a landscaped rear, two allocated parking spaces and single garage to the rear. Also, benefiting from fully double-glazed and gas central heating.