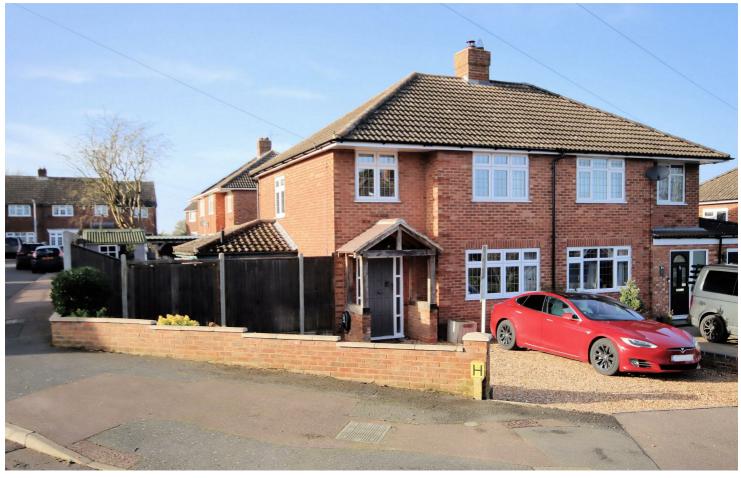

## Manor Road, Toddington Dunstable, Bedfordshire LU5 6AH Asking Price £495,000

 $Manor \ Road \ Toddington \ is \ located \ conveniently \ within \ walking \ distance \ of \ local \ amenities \ and \ the \ hub \ of \ the \ village. \ Also, \ within \ walking \ distance \ of \ local \ amenities \ and \ the \ hub \ of \ the \ village. \ Also, \ within \ walking \ distance \ of \ local \ amenities \ and \ the \ hub \ of \ the \ village.$ from sought after local schools and within easy access to mainline rail services (Harlington station) and M1 access, making this property ideal for a commuter. This extended 3 bedroom traditional semi detached property combines comfort and spacious family living space, the well-presented interior boasts style to the accommodation comprising: Entrance hall, a cosy living room perfect for relaxing, a combined open plan fitted  $kitchen/dining\ room\ perfect\ for\ family\ gatherings\ and\ entertaining\ friends, with\ an\ adjacent\ utility\ room\ and\ a\ ground\ floor\ shower\ room\ offering\ extra$ convenience for the family. The 1st floor offers 3 generous bedrooms and a refitted family bathroom. Outside, the properties south & west facing private rear gardens have been landscaped, providing an excellent retreat for outdoor relaxation. With parking available for 3 vehicles to the front drive, plus garage & covered area to the rear. Benefits include: Full double glazing and full gas central heating. Book your viewing today and don't miss out on the opportunity to make this delightful property in a sought-after village location your own.