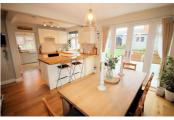

## Manor Road, Toddington Dunstable, Bedfordshire LU5 6AH Asking Price £495,000

 $Manor \ Road \ Toddington \ is \ located \ conveniently \ within \ walking \ distance \ of \ local \ amenities \ and \ the \ hub \ of \ the \ village. \ Also, \ within \ walking \ distance \ of \ local \ amenities \ and \ the \ hub \ of \ the \ village. \ Also, \ within \ walking \ distance \ of \ local \ amenities \ and \ the \ hub \ of \ the \ village.$ from sought after local schools and within easy access to mainline rail services (Harlington station) and M1 access, making this property ideal for a commuter. This extended 3 bedroom traditional semi detached property combines comfort and spacious family living space, the well-presented interior boasts style to the accommodation comprising: Entrance hall, a cosy living room perfect for relaxing, a combined open plan fitted  $kitchen/dining\ room\ perfect\ for\ family\ gatherings\ and\ entertaining\ friends, with\ an\ adjacent\ utility\ room\ and\ a\ ground\ floor\ shower\ room\ offering\ extra$ convenience for the family. The 1st floor offers 3 generous bedrooms and a refitted family bathroom. Outside, the properties south & west facing private rear gardens have been landscaped, providing an excellent retreat for outdoor relaxation. With parking available for 3 vehicles to the front drive, plus garage & covered area to the rear. Benefits include: Full double glazing and full gas central heating. Book your viewing today and don't miss out on the opportunity to make this delightful property in a sought-after village location your own.