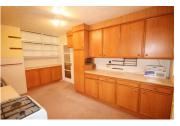

Accommodation comprises: Entrance porch to entrance hall, a good size lounge/dinner, conservatory, kitchen/breakfast room, garden room, 3 good size bedrooms, family bathroom.

Outside the property has a deep frontage with ample off road parking and garden, the rear garden is a good size and stocked with mature shrubs and trees. Benefits include: Double glazing, gas central heating and the property is offered with no upper chain. To appreciate this delightful family home, viewing is essential.

Call Team DG on 01582-580500 to Arrange your viewing.

- Spacious Detached **Bungalow**
- Double Glazed & Gas Centrally Heated
- Garage & Ample off Road Parking
- Combined Lounge/Diner
- Conservatory
- Quiet Cul-Da-Sac Loacation
- Kitchen/Breakfast Room
- Large Rear Garden