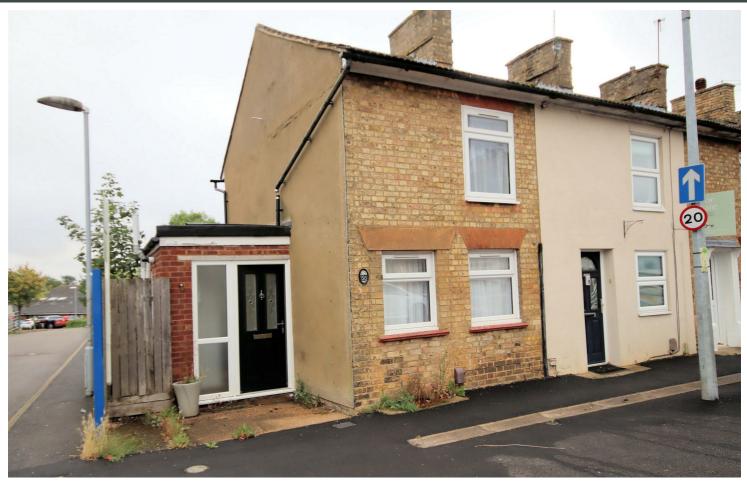

## Luton Road, Toddington Dunstable, Bedfordshire LU5 6DE Asking Price £239,995

Positioned in the charming village of Toddington, this delightful 2-bedroom end of terraced cottage on Luton Road is offered with no upper chain. The properties accommodation offers a combined lounge/diner, a good sized kitchen, ground floor bathroom from the entrance porch adds convenience for the occupants. Two first floor bedrooms. Gas central heating ensures warmth and the double glazing throughout helps keep the property energy efficient.

One of the standout features of this property is a larger than average private rear garden.

The property is situated within walking distance of local amenities and the hub of the village, this cottage is a commuter's dream, with easy access to both rail (Harlington) and road (M1 & A5) networks. Whether you're looking for a peaceful retreat or a convenient location for travel, this well-presented cottage on Luton Road has it all.

- Extended 2 Bedroom End of Terrace
- Lounge/Diner
- Kitchen

- Fully Double Glazed
- Ground floor Bathroom
- Gas Central Heating

- Good Size Rear Garden
- No Upper Chain