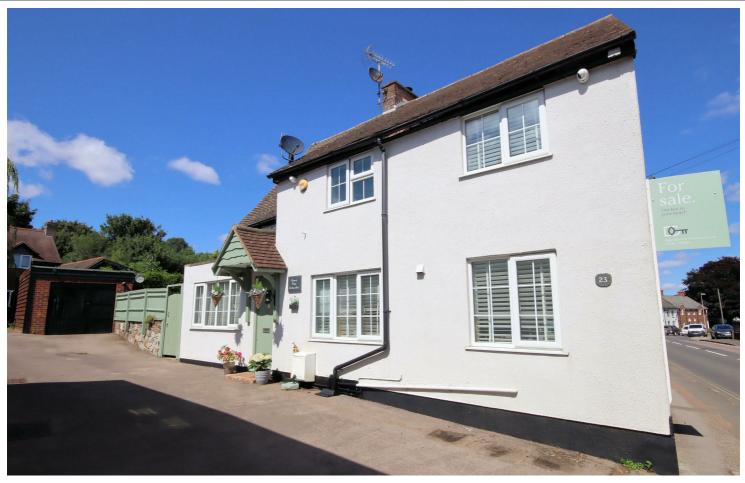

## Station Road, Toddington Dunstable, Bedfordshire LU5 6BN Asking Price £475,000

Centrally position in the charming village of Toddington, this detached house on Station Road is a true gem waiting to be discovered. Boasting 2 reception  $rooms \ and \ 4 \ bedrooms \ spread \ over \ three \ floors, \ this \ property \ offers \ ample \ space \ for \ a \ growing \ family. \ The \ ground \ floor \ welcomes \ you \ with \ a \ large \ lounge, \ for \ lounge, \ lou$  $perfect for \ relaxing \ evenings \ with \ loved \ ones, and \ a \ separate \ dining \ room/snug \ for \ further \ gatherings. \ The \ spacious \ fitted \ kitchen/breakfast \ room \ is \ ideal$  $family\ meals, while\ the\ downstairs\ cloak room\ adds\ convenience\ to\ every day\ living.\ Upstairs,\ you'll\ find\ the\ 4\ bedrooms,\ the\ 4th\ bedroom\ to\ the\ loft,\ that\ can be droom\ that\ loft,\ that\ can be droom\ that\ loft,\ loft,\ that\ loft,\ lo$ also be utilised as an additional living. The 4-piece luxury bathroom provides a touch of elegance and relaxation for the whole family. Outside, the well-presented rear garden beckons for outdoor enjoyment, complete with a covered seating area and a garden room/bar for entertaining guests. With parking for 2 vehicles and a single garage converted into a garden/bar room, this property offers both practicality and charm.