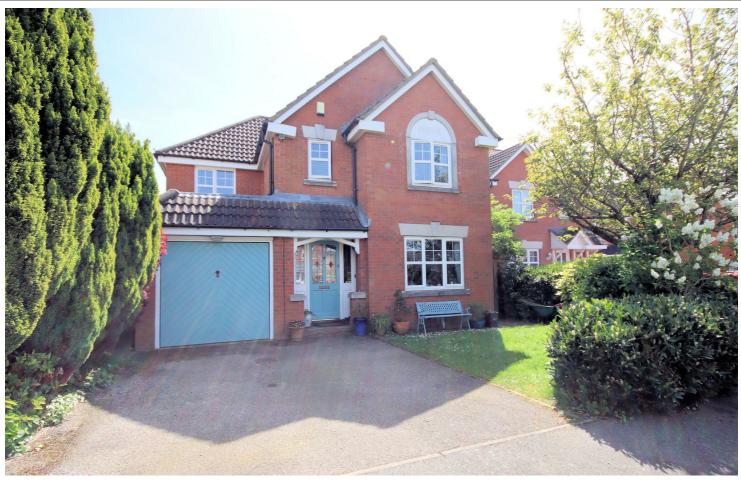

## Randall Drive, Toddington Dunstable, Bedfordshire LU5 6FE Asking Price £510,000

Welcome to this charming detached house located on Randall Drive in the picturesque village of Toddington, Dunstable. This property boasts 2 reception rooms, perfect for entertaining guests or simply relaxing with the family. With 4 bedrooms and 2 bathrooms, there is ample space for everyone to enjoy. The $house features \ a \ fitted \ kitchen/dining \ room, ideal \ for \ family \ meals \ and \ entertaining. \ Parking \ for \ 2 \ vehicles, along \ with \ a \ single \ integral \ garage \ for \ a \ dittional$  $storage\ or\ potential\ to\ incorporate\ in\ the\ house.\ Situated\ in\ a\ sought-after\ village\ location,\ this\ property\ is\ a\ dream\ for\ commuters,\ with\ easy\ access\ to\ both$ rail and car links. Families will appreciate the proximity to excellent schools and the opportunity for open country walks right on your doorstep. The modern fitments throughout the house add a touch of luxury, while the sunny south to west facing rear garden is the perfect spot family fun and to enjoy outdoor gatherings.