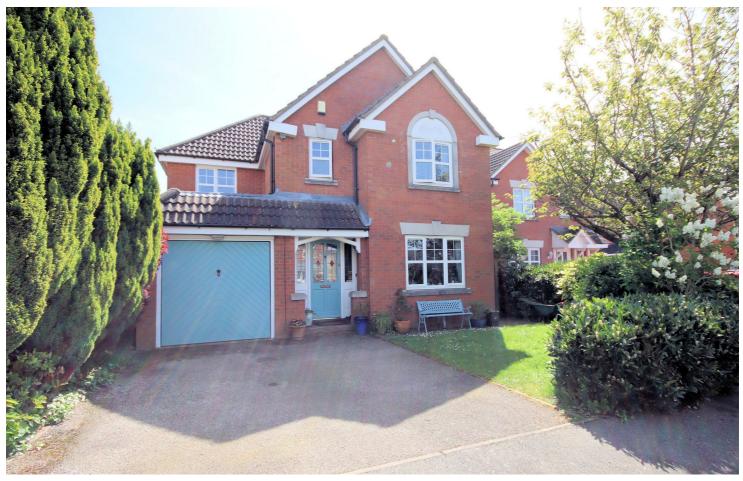

## Randall Drive, Toddington Dunstable, Bedfordshire LU5 6FE Asking Price £529,995

Welcome to this charming detached house located on Randall Drive in the picturesque village of Toddington, Dunstable. This property boasts 2 reception rooms, perfect for entertaining guests or simply relaxing with the family. With 4 bedrooms and 2 bathrooms, there is ample space for everyone to enjoy. The $house features \ a \ fitted \ kitchen/dining \ room, ideal \ for \ family \ meals \ and \ entertaining. \ Parking \ for \ 2 \ vehicles, along \ with \ a \ single \ integral \ garage \ for \ a \ dittional$  $storage\ or\ potential\ to\ incorporate\ in\ the\ house.\ Situated\ in\ a\ sought-after\ village\ location,\ this\ property\ is\ a\ dream\ for\ commuters,\ with\ easy\ access\ to\ both$ rail and car links. Families will appreciate the proximity to excellent schools and the opportunity for open country walks right on your doorstep. The modern fitments throughout the house add a touch of luxury, while the sunny south to west facing rear garden is the perfect spot family fun and to enjoy outdoor gatherings.