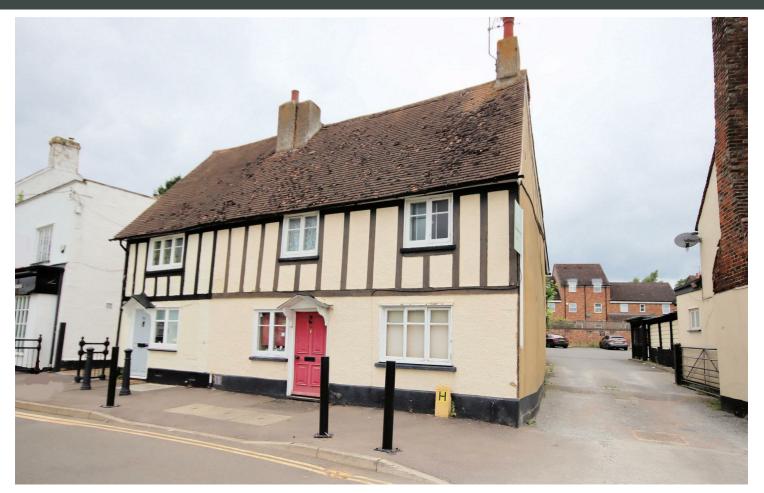

## **Market Square Toddington, Bedfordshire LU5 6BS Reduced To £334,995**

DG Property Consultants are pleased to be chosen as agents to market this rarely available Grade 2 listed 3 bedroom semi-detached cottage, located in the sought after village of Toddington. The property is centrally positioned overlooking the village green and within walking distance of the high street and local amenities. Toddington is an ideal village for commuters, with a M1 junction close by and mainline train links into London St Pancras via Harlington station. The property has undergone a level of structural refurbishment, but still requires completing. This property is ideal for a someone with the skill and knowledge to complete this project.

Accommodation comprises: Two reception areas, kitchen, utility, and large store room, 3 bedrooms & en-suite shower room, rear courtyard garden and garage. Benefiting from current planning permission to adjust and extend the current layout. Adding a kitchen/diner, utility, and cloakroom and family bathroom, plans available.