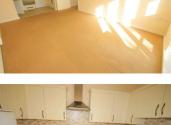

Accommodation comprises: Security entrance to communal areas, apartment entrance hall, combined lounge/diner open to a fitted kitchen, 2 double bedrooms the master with an en-suite, separate family bathroom, communal areas and private gated secure underground parking space. Benefits include: Double glazing & electric heating. Viewing is highly recommended

- Large 2 Bedroom Apartment En-Suite Shower Room
- Fitted Kitchen
- Double Glazed
- Investment Purchase Only
- Secure Underground Parking Electric Heating
- Family Bathroom
- Combined Lounge / Diner
- Ideal For A Commuter