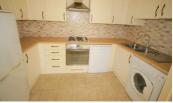

Accommodation comprises: Security entrance to communal areas, apartment entrance hall, combined lounge/diner open to a fitted kitchen, 2 double bedrooms the master with an en-suite, separate family bathroom, communal areas and private gated secure underground parking space. Benefits include: Double glazing & electric heating. Viewing is highly recommended

- Large 2 Bedroom Apartment En-Suite Shower Room
- Fitted Kitchen
- Double Glazed
- Investment Purchase Only
- Secure Underground Parking Electric Heating
- Family Bathroom
- Combined Lounge / Diner
- Ideal For A Commuter