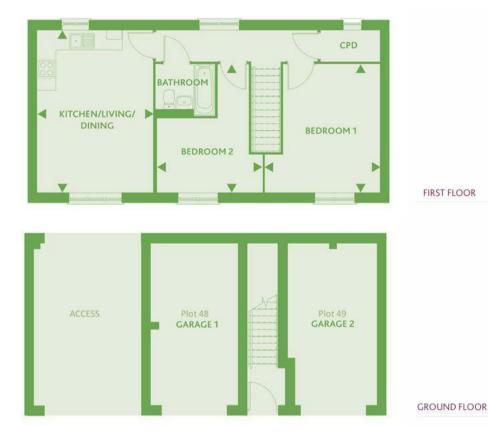

- · Carpet throughout living areas
- Allocated parking

- · Vinyl flooring in kitchen & bathroom
- Fitted kitchen with integrated oven and hob, washer dryer & fridge freezer
- Eligibility and affordability criteria apply