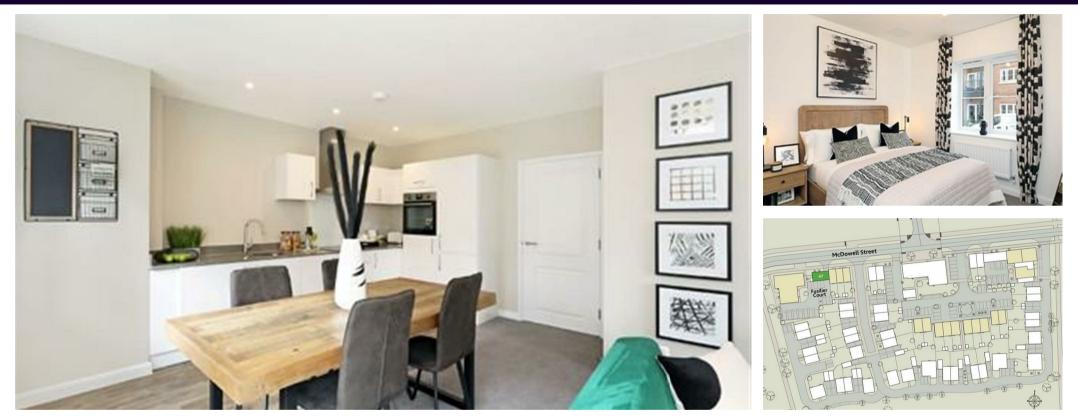

# MCDOWELL STREET, HERTFORDSHIRE, CM23 2AT

## £87,500

- · White bathroom suite with thermostatic shower
- · Gas central heating
- SHARED OWNERSHIP PRICE REFLECTS 25% OF THE FULL MARKET Rent and service charge payable per month VALUE
- Completion Summer 2025

- · Carpet throughout living areas
- Allocated parking

- · Vinyl flooring in kitchen & bathroom
- Fitted kitchen with integrated oven and hob, washer dryer & fridge freezer
- Eligibility and affordability criteria apply