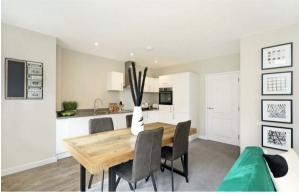

## McDowell Street, CM23

£77,500

- · White bathroom suite with thermostatic shower
- · Gas central heating
- An incentive of £1000 will be granted towards solicitors' fees if exchange takes place within 6-weeks of your Solicitor receiving papers
- · Carpet throughout living areas
- Allocated parking space
- Price shown represents 25% of the full value of £310,000 a rent is paid on the remaining value of the property and a monthly service charge.
- · Vinyl flooring in kitchen & bathroom
- Fitted kitchen with integrated oven and hob, washer dryer & fridge freezer