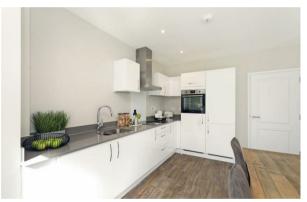

## McDowell Street, CM23

£77,500

- · White bathroom suite with thermostatic shower
- · Gas central heating
- An incentive of £1000 will be granted towards solicitors' fees if exchange takes place within 6-weeks of your Solicitor receiving papers
- · Carpet throughout living areas
- Allocated parking space
- Price shown represents 25% of the full value of £310,000 a rent is paid on the remaining value of the property and a monthly service charge.
- · Vinyl flooring in kitchen & bathroom
- Fitted kitchen with integrated oven and hob, washer dryer & fridge freezer