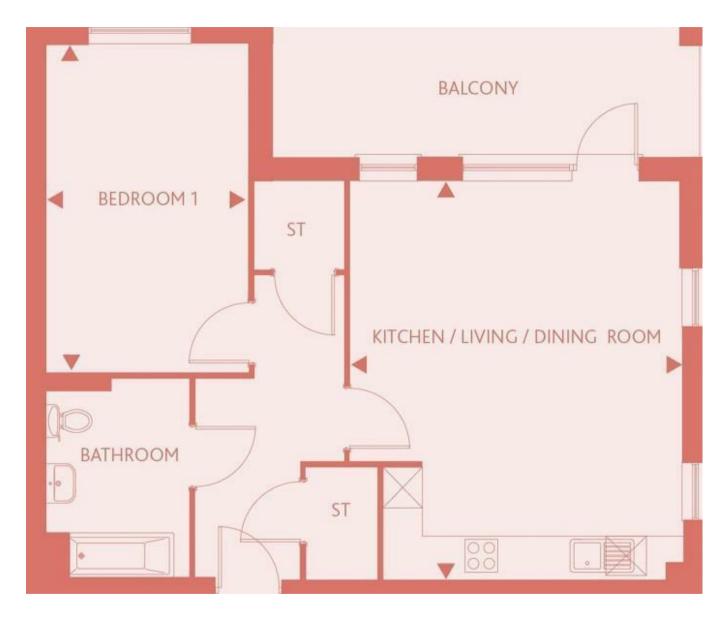

## McDowell Street, CM23

£77,500

- · White bathroom suite with thermostatic shower
- · Gas central heating
- An incentive of £1000 will be granted towards solicitors' fees if exchange takes place within 6-weeks of your Solicitor receiving papers
- · Carpet throughout living areas
- Allocated parking space
- Price shown represents 25% of the full value of £310,000 a rent is paid on the remaining value of the property and a monthly service charge.
- · Vinyl flooring in kitchen & bathroom
- Fitted kitchen with integrated oven and hob, washer dryer & fridge freezer