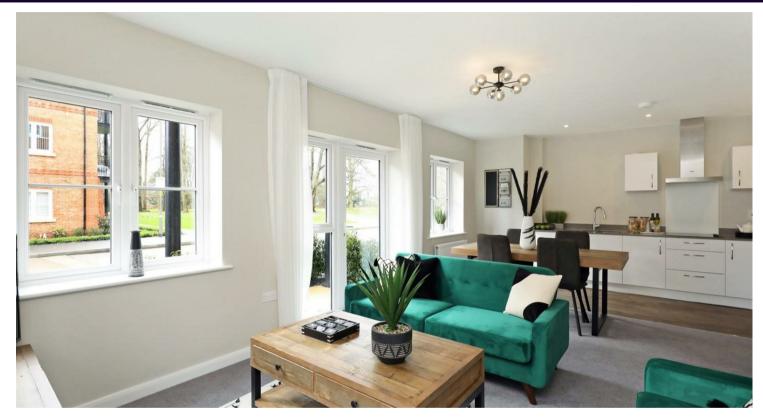

## McDowell Street, CM23

£77,500

- · White bathroom suite with thermostatic shower
- · Gas central heating
- An incentive of £1000 will be granted towards solicitors' fees if exchange takes place within 6-weeks of your Solicitor receiving papers
- · Carpet throughout living areas
- Allocated parking space
- Price shown represents 25% of the full value of £310,000 a rent is paid on the remaining value of the property and a monthly service charge.
- · Vinyl flooring in kitchen & bathroom
- Fitted kitchen with integrated oven and hob, washer dryer & fridge freezer